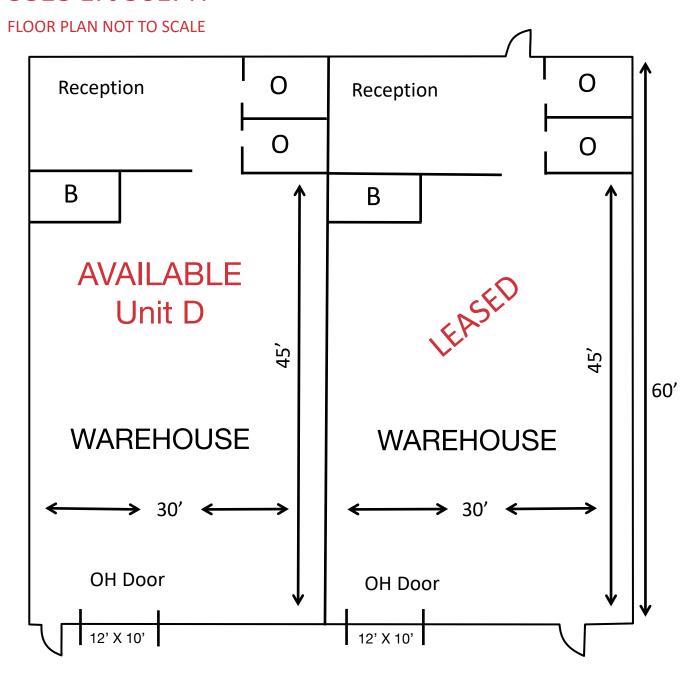

## **Property Features:**

• Available Space:

• Unit D: 1,800 SF

• Warehouse: 1,500 SF

• Office: 300 SF

Zoned: Light Industrial

 Tenant Pays Own: Electric, Gas and Garbage

• 14' Ceiling Height

• 2 x 12 x 12 O.H. Door

Fenced Yard Space Included