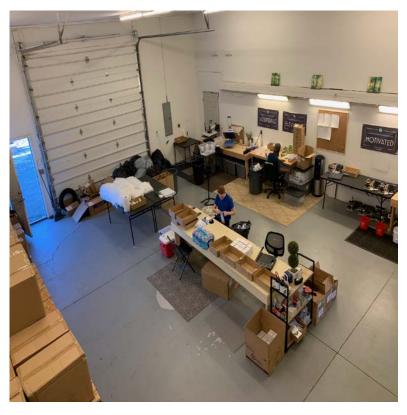

## **Property Features:**

• Available Space:

• Unit D: 1,800 SF

• Warehouse: 1,500 SF

• Office: 300 SF

Zoned: Light Industrial

 Tenant Pays Own: Electric, Gas and Garbage

• 14' Ceiling Height

• 2 x 12 x 12 O.H. Door

Fenced Yard Space Included