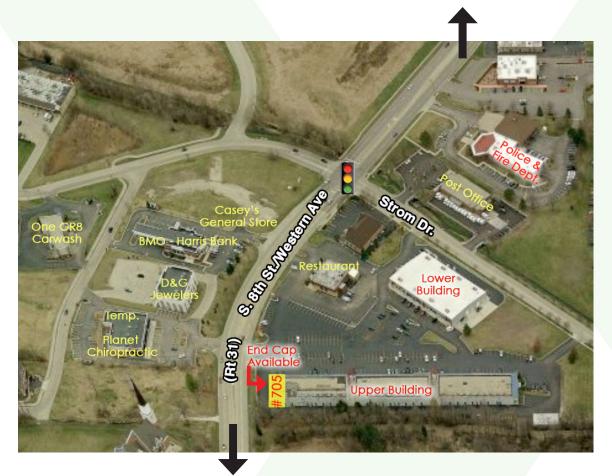

### PROPERTY OVERVIEW

- Outstanding location on Rt 31, 1 mile north of I-90, with direct visibility to road
- Unit 651 former tea/chocolate shop with grease trap and triple basin sink
- Dual signage opportunity
- Digital monument sign available for tenant use
- Co-tenancy includes Century Electronics, Gilbert's Kitchen, Dixon Dance, Dominick's Pizzeria & Italian Restaurant, Jackson Hewitt and Buck Stop Archery
- Terrific traffic counts: 28,600 VPD on Rt. 31

### MINUTES TO SPRING HILL MALL

MINUTES TO 1-90

### SPACE AVAILABLE

**UPPER BUILDING** 

**Unit 705** 1,640 SF

**Unit 745-749** 1,600 - 3,775 SF

**Unit 751** 1,225 SF

**Unit 757** 1,220 SF

LOWER BUILDING

**Unit 647-649** 1,550 - 3,100 SF