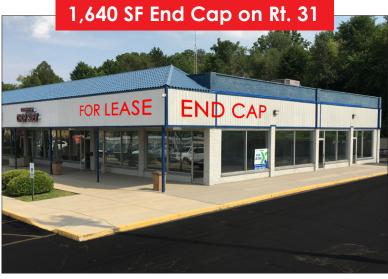

### SPACE AVAILABLE

**UPPER BUILDING** 

**Unit 705** 1,640 SF

**Unit 745-749** 1,600 - 3,775 SF

**Unit 751** 1,225 SF

**Unit 757** 1,220 SF

LOWER BUILDING

**Unit 647-649** 1,550 - 3,100 SF

Real Estate Taxes: \$1.66 PSF

**CAM:** \$3.34 PSF

**Lease Price:** Suite 651 - \$14.00 PSF Net

Suite 705 - \$16.00 PSF Net Other Suites - \$11.00 PSF Net