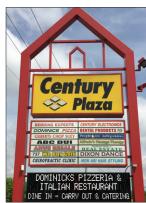

### PROPERTY OVERVIEW

- Outstanding location on Rt 31, 1 mile north of I-90, with direct visibility to road
- Unit 651 former tea/chocolate shop with grease trap and triple basin sink
- Dual signage opportunity
- Digital monument sign available for tenant use
- Co-tenancy includes Century Electronics, Gilbert's Kitchen, Dixon Dance, Dominick's Pizzeria & Italian Restaurant, Jackson Hewitt and Buck Stop Archery
- Terrific traffic counts: 28,600 VPD on Rt. 31