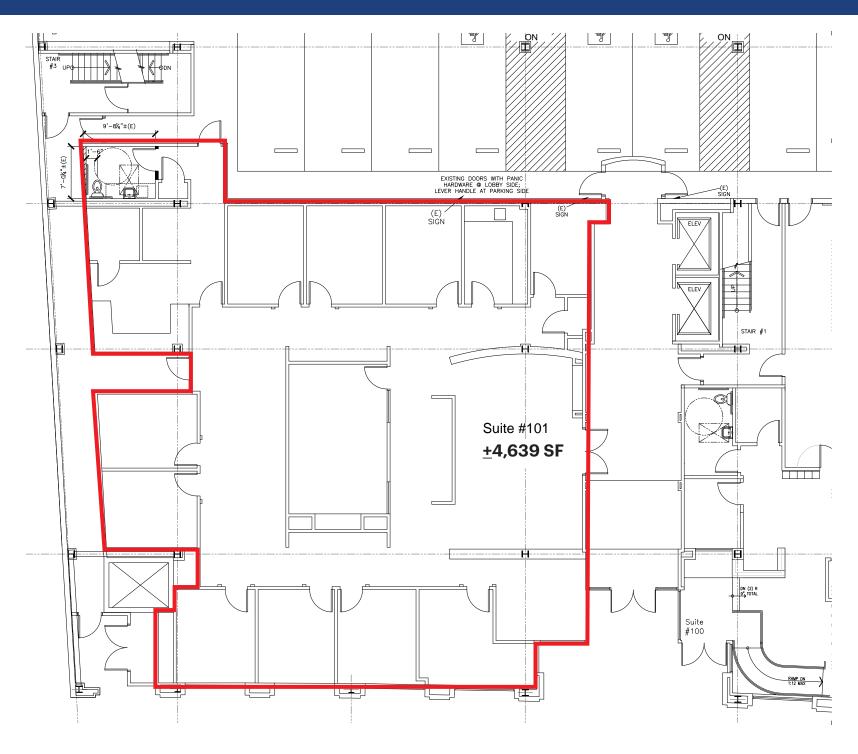

| AVAILABLE SPACE        | 4,639 SF                                                                    |  |  |
|------------------------|-----------------------------------------------------------------------------|--|--|
| TRAFFIC COUNT          | Chapin Avenue 2,949 VPD                                                     |  |  |
|                        | El Camino Real 21,898 VPD                                                   |  |  |
|                        | Primrose Road 1,577 VPD                                                     |  |  |
| ASKING RENT            | Contact Agent                                                               |  |  |
| NNN EXPENSES           | Contact Agent                                                               |  |  |
| PROPERTY<br>HIGHLIGHTS | <ul> <li>Prime Downtown Burlingame<br/>Location</li> </ul>                  |  |  |
|                        | <ul> <li>High Visibility, Excellent Frontage</li> </ul>                     |  |  |
|                        | <ul> <li>2nd Generation Bank Space with<br/>Walk-Up ATM in Place</li> </ul> |  |  |
|                        | <ul> <li>Private Restroom in Suite</li> </ul>                               |  |  |
|                        | <ul> <li>Customer Parking Available On<br/>Premises</li> </ul>              |  |  |
|                        | • 155 Onsite Parking Stalls                                                 |  |  |