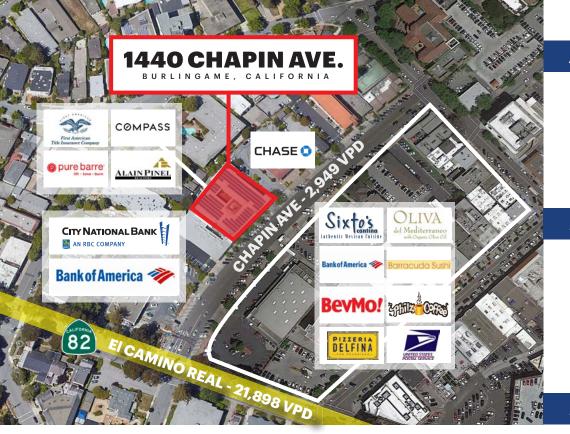

#### **LOCATION DESCRIPTION**

1440 Chapin Avenue is a 3 story, 44,182 SF Class A Office Building. Building Co-Tenants include: First American Title, Pure Barre, Compass, and Alain Pinel Realtors. The building is centrally located between Bank of America, City National Bank, Tandem Capital, Chase Bank, Chicago Title & Fidelity National Title and sits directly across the street from highly trafficked Molly Stone's Market and BevMo. Ample onsite parking is available to tenants at 1440 Chapin Avenue.

| AVAILABLE SPACE        | 4,639 SF                                                                    |  |  |
|------------------------|-----------------------------------------------------------------------------|--|--|
| TRAFFIC COUNT          | Chapin Avenue 2,949 VPD                                                     |  |  |
|                        | El Camino Real 21,898 VPD                                                   |  |  |
|                        | Primrose Road 1,577 VPD                                                     |  |  |
| ASKING RENT            | Contact Agent                                                               |  |  |
| NNN EXPENSES           | Contact Agent                                                               |  |  |
| PROPERTY<br>HIGHLIGHTS | <ul> <li>Prime Downtown Burlingame<br/>Location</li> </ul>                  |  |  |
|                        | <ul> <li>High Visibility, Excellent Frontage</li> </ul>                     |  |  |
|                        | <ul> <li>2nd Generation Bank Space with<br/>Walk-Up ATM in Place</li> </ul> |  |  |
|                        | <ul> <li>Private Restroom in Suite</li> </ul>                               |  |  |
|                        | <ul> <li>Customer Parking Available On<br/>Premises</li> </ul>              |  |  |
|                        | • 155 Onsite Parking Stalls                                                 |  |  |

## **MARKET AERIAL**