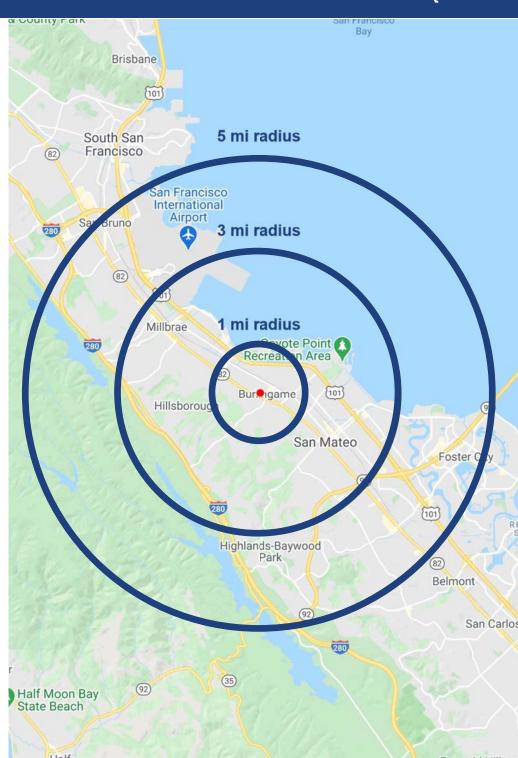

## **DEMOGRAPHICS**

**POPULATION** 1 MILE 3 MILES 5 MILES

24,714 108,272 213,774

**ESTIMATED AVERAGE** 1 MILE 3 MILES 5 MILES

**HOUSEHOLD INCOME** \$202,782 \$220,753 \$209,982

**HOUSEHOLD INCOME** 1 MILE 3 MILES 5 MILES

**DISTRIBUTION** 3,635 15,328 29,346

**MEDIAN HOME VALUE** 1 MILE 3 MILES 5 MILES

**\$1,000,000** or **More** 788 4,261 11,591

**COLLEGE DEGREE** 1 MILE 3 MILES 5 MILES

**BACHELOR DEGREE OR** 12,380 47,863 92,929

**TOTAL RETAIL** 1 MILE 3 MILES 5 MILES

**EXPENDITURES** \$4,673 \$5,043 \$4,823