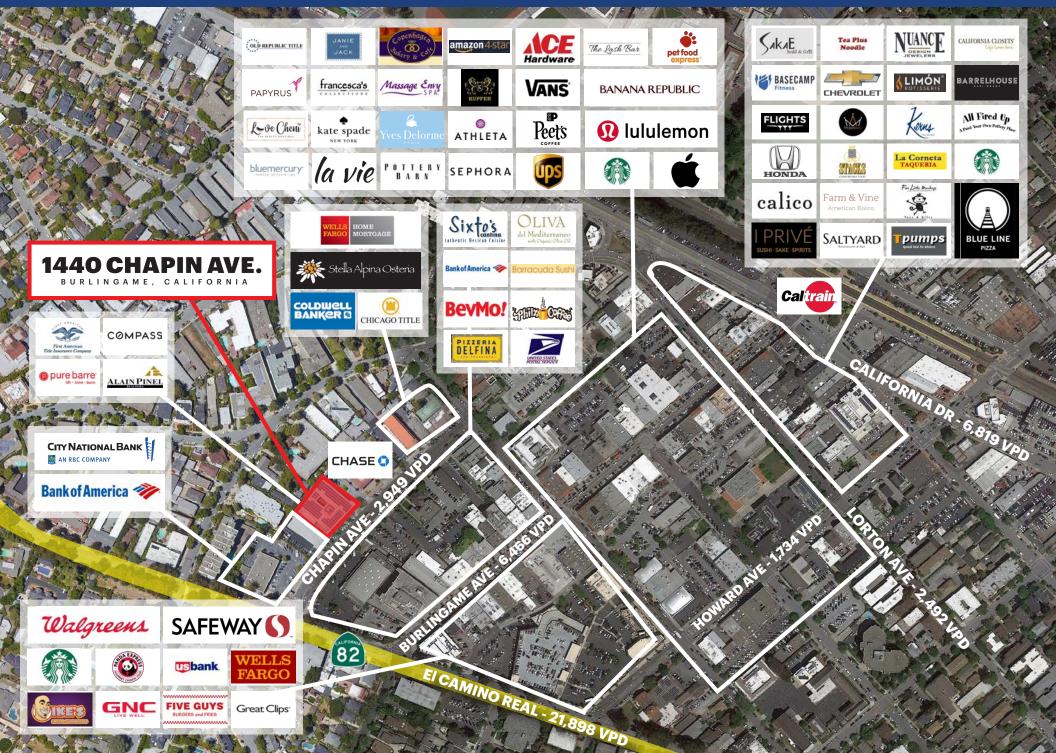

#### ABOUT BURLINGAME

Downtown Burlingame is one of top retail trade areas in San Mateo County, California. With exceptional demographics and a fantastic customer base, the submarket is a destination for area locals and a regional draw for dining & shopping. Along with great retail, the area office density is increasing with several major projects both in the downtown core and surrounding areas.

#### **LOCATION DESCRIPTION**

1440 Chapin Avenue is a 3 story, 44,182 SF Class A Office Building. Building Co-Tenants include: First American Title, Pure Barre, Compass, and Alain Pinel Realtors. The building is centrally located between Bank of America, City National Bank, Tandem Capital, Chase Bank, Chicago Title & Fidelity National Title and sits directly across the street from highly trafficked Molly Stone's Market and BevMo. Ample onsite parking is available to tenants at 1440 Chapin Avenue.

## **MARKET AERIAL**