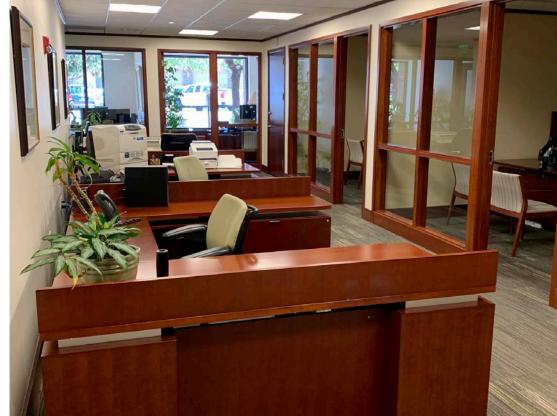

| AVAILABLE SPACE        | 4,639 SF                                                                    |  |  |
|------------------------|-----------------------------------------------------------------------------|--|--|
| TRAFFIC COUNT          | Chapin Avenue 2,949 VPD                                                     |  |  |
|                        | El Camino Real 21,898 VPD                                                   |  |  |
|                        | Primrose Road 1,577 VPD                                                     |  |  |
| ASKING RENT            | Contact Agent                                                               |  |  |
| NNN EXPENSES           | Contact Agent                                                               |  |  |
| PROPERTY<br>HIGHLIGHTS | <ul> <li>Prime Downtown Burlingame<br/>Location</li> </ul>                  |  |  |
|                        | <ul> <li>High Visibility, Excellent Frontage</li> </ul>                     |  |  |
|                        | <ul> <li>2nd Generation Bank Space with<br/>Walk-Up ATM in Place</li> </ul> |  |  |
|                        | <ul> <li>Private Restroom in Suite</li> </ul>                               |  |  |
|                        | <ul> <li>Customer Parking Available On<br/>Premises</li> </ul>              |  |  |
|                        | • 155 Onsite Parking Stalls                                                 |  |  |