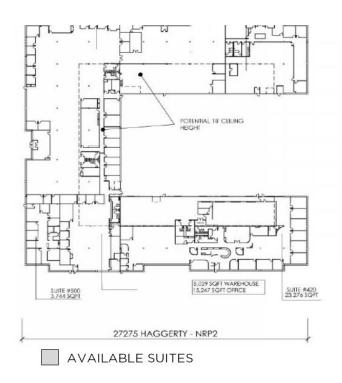

# AVAILABLE SPACES SPACE RENTABLE SF AVAILABILITY 175 \$10.95 - 12.50 SF/yr 18,144 SF

The information provided herein along with any attachment(s) was obtained from sources believed to be reliable, however, Friedman Received the second of the provided is subject to verification and no liability for reliance on such information or errors or omissions i assumed. The presentation of this property is submitted subject to errors, omissions, change of price or conditions, prior sale or lease, of withdrawal without notice. Copyright © 2018 Friedman Real Estate. All rights reserved.