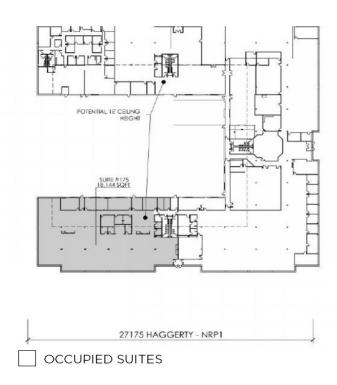

# AVAILABLE SPACES SPACE RENTABLE SF AVAILABILITY 175 \$10.95 - 12.50 SF/yr 18,144 SF

The information provided herein along with any attachment(s) was obtained from sources believed to be reliable, however, Friedman Received the second of the provided is subject to verification and no liability for reliance on such information or errors or omissions i assumed. The presentation of this property is submitted subject to errors, omissions, change of price or conditions, prior sale or lease, of withdrawal without notice. Copyright © 2018 Friedman Real Estate. All rights reserved.