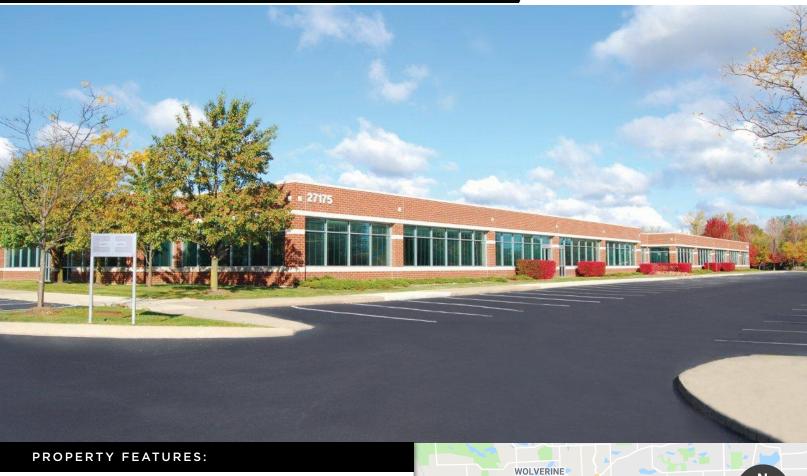

### **FOR LEASE**

27175-27275 HAGGERTY ROAD NOVI, MI 48377

- Premier R&D park with space available up to 18,144 SF
- Office/Service/Technology (OST) zoning
- High visibility and frontage on Haggerty Road
- Close proximity to major freeways (M-5, I-96 & I-696)
- Close to restaurants, shopping (including Twelve Oaks Mall), hotel and services

# AVAILABLE SPACES SPACE RENTABLE SF AVAILABILITY 175 \$10.95 - 12.50 SF/yr 18,144 SF

The information provided herein along with any attachment(s) was obtained from sources believed to be reliable, however, Friedman Received the second of the provided is subject to verification and no liability for reliance on such information or errors or omissions i assumed. The presentation of this property is submitted subject to errors, omissions, change of price or conditions, prior sale or lease, of withdrawal without notice. Copyright © 2018 Friedman Real Estate. All rights reserved.