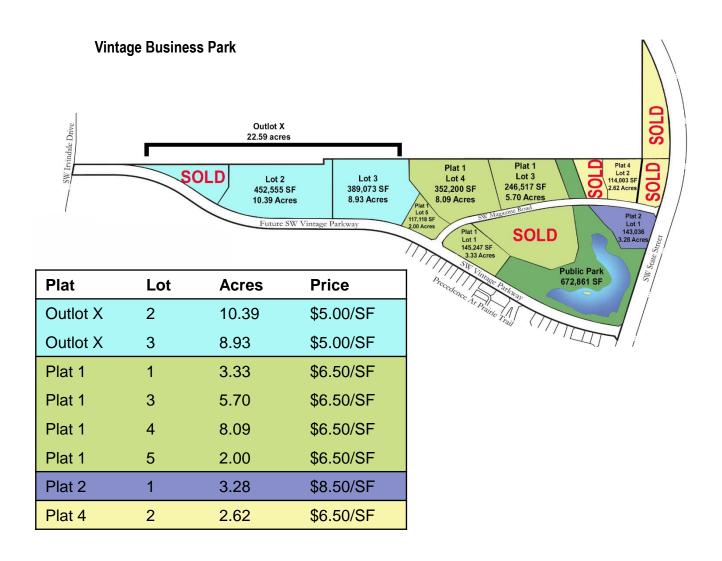

## Vintage Hills Business Park Commercial Land

Lot Sizes: 2.00 acres to 35.11 acresSale Price: \$5.00/SF - \$8.50/SF

Zoned: Commercial

- Situated in the heart of Ankeny's Prairie Trail community
- Located adjacent to multiple single-family and multi-family housing developments including:
  - The Cove at Prairie Trail (91 units)
  - Precedence at Prairie Trail (150 lots)
  - Precedence West at Prairie Trail (100 lots)
  - Villas at Prairie Trail (59 units)
  - The Sterling at Prairie Trail (300 units)