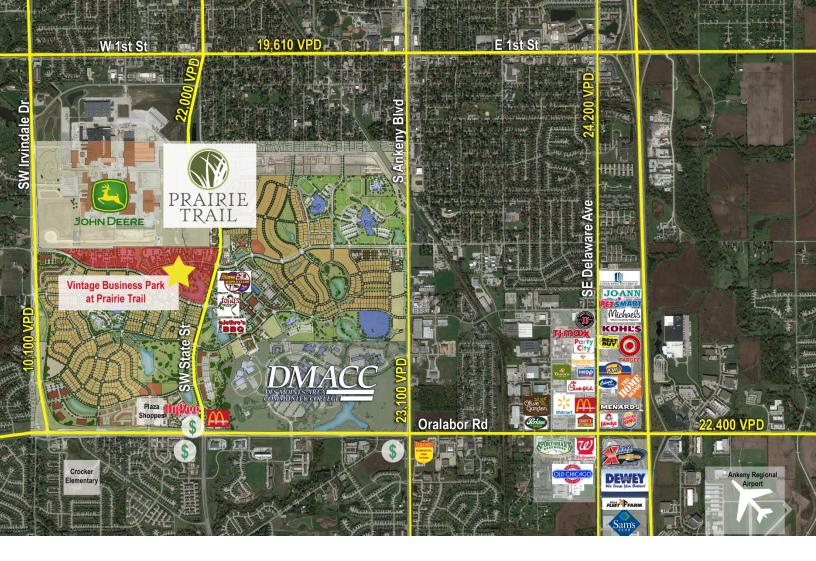

## Vintage Hills Business Park Commercial Land

Lot Sizes: 2.00 acres to 35.11 acresSale Price: \$5.00/SF - \$8.50/SF

Zoned: Commercial

- Situated in the heart of Ankeny's Prairie Trail community
- Located adjacent to multiple single-family and multi-family housing developments including:
  - The Cove at Prairie Trail (91 units)
  - Precedence at Prairie Trail (150 lots)
  - Precedence West at Prairie Trail (100 lots)
  - Villas at Prairie Trail (59 units)
  - The Sterling at Prairie Trail (300 units)

## **Traffic Counts**

SW State St. 22,000 VPD

S. Ankeny Blvd. 21,700 VPD

SE Oralabor Rd. 20,000 VPD

The information contained herein has been given to us by the owner of the property or other sources we deem reliable. We have no reason to doubt its accuracy, but we do not guarantee it. All information should be verified prior to purchase or lease. Jones Lang LaSalle Brokerage, Inc. is a licensed broker in the State of Iowa.

### Location