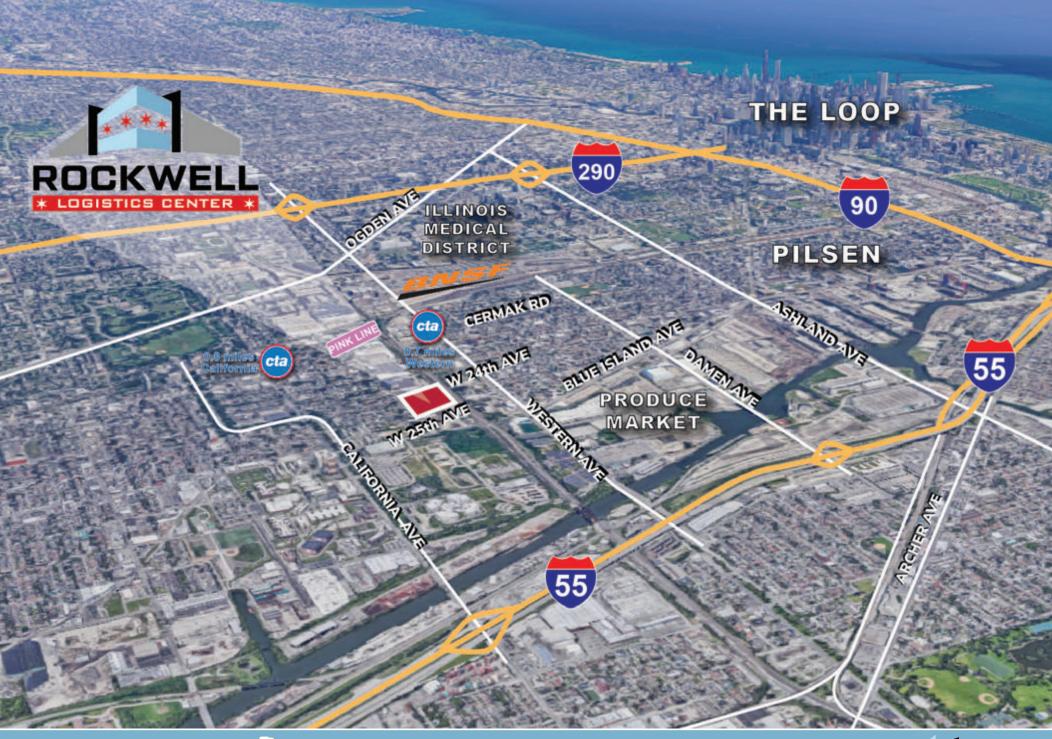

## **FEATURES**

- great access to I-55, multiple interchanges less than 3 miles away
- located 7 miles from the Loop (15 minute drive)
- proximity to produce market
- less than 1 mile to nearest CTA stop (western-pink line)
- less than 0.25 miles to Western Ave bus stop
- less than 1 mile to BNSF Intermodal
- only region served by 6 out of 7 Class I railroads
- rare Chicago in-fill site
- approved 6B property tax abatement
- tremendous labor pool