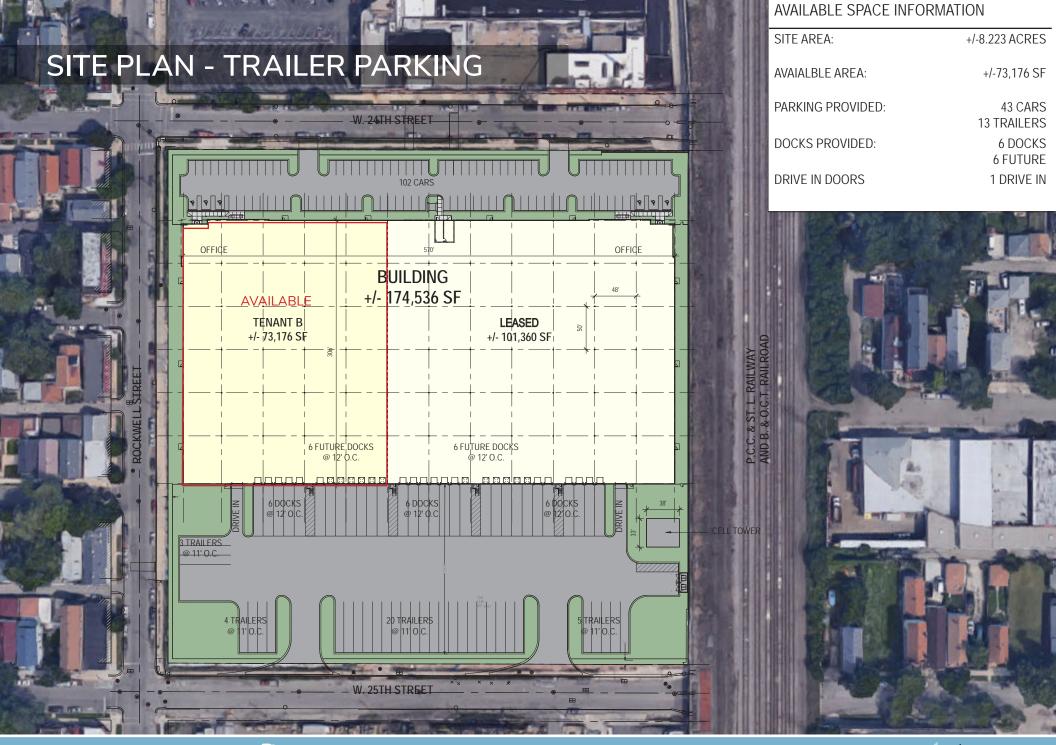

## ROCKWELL LOGISTICS CENTER

2545 W. 24th STREET, CHICAGO, ILLINOIS 60608 www.RockwellLogisticsCenter.com

BUILDING 174,536 SF

AVAILABLE 73,176 SF

OFFICE To Suit

LOT SIZE 8.223 Acres

CEILING 32' Clear

LOADING 6 Dock Doors, expandable to 12

1 Drive-in Door

DIMENSIONS 205' truck court depth

306' building depth

570' building width

SPRINKLERS | ESFR

ROOF 15-year warranty

PARKING 13 Trailer Stalls

43 Cars (expandable)

COLUMN 48' x 50' Spacing

UTILITIES Public Utilities to Site

ZONING Chicago M1-3 (limited manufacturing / business)

Located in an Opportunity Zone