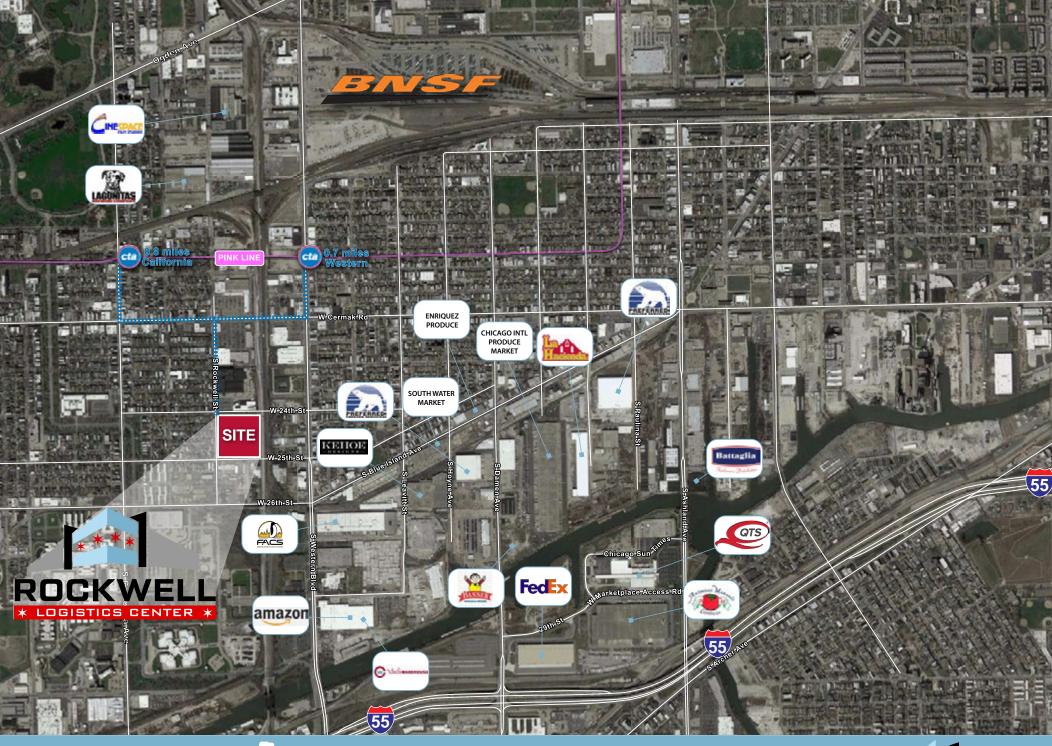

## **FEATURES**

- great access to I-55, multiple interchanges less than 3 miles away
- located 7 miles from the Loop (15 minute drive)
- proximity to produce market
- less than 1 mile to nearest CTA stop (western-pink line)
- less than 0.25 miles to Western Ave bus stop
- less than 1 mile to BNSF Intermodal
- only region served by 6 out of 7 Class I railroads
- rare Chicago in-fill site
- approved 6B property tax abatement
- tremendous labor pool