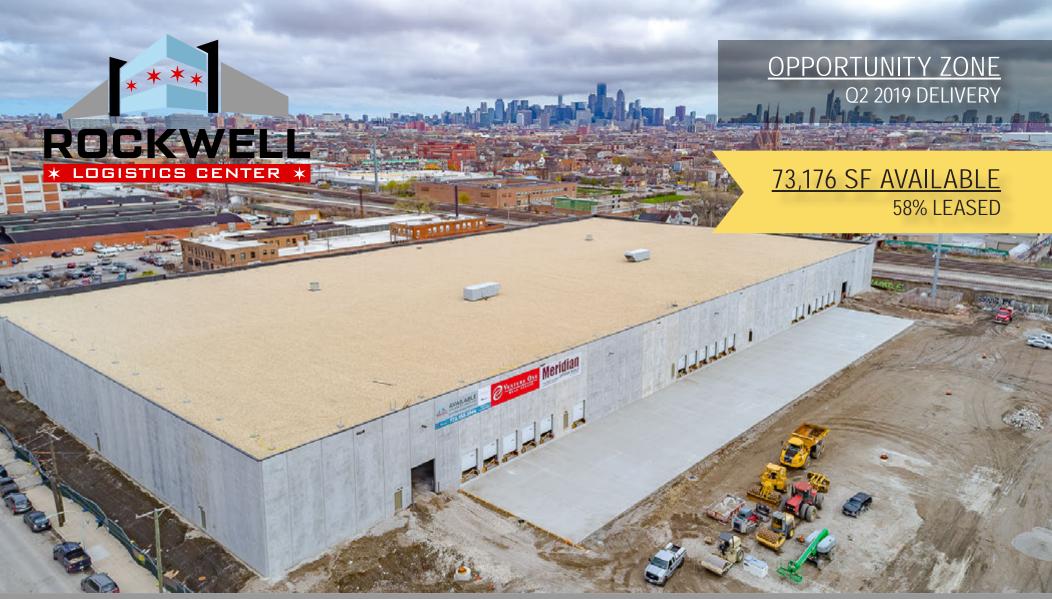

## ROCKWELL LOGISTICS CENTER

2545 W. 24th STREET, CHICAGO, ILLINOIS 60608 www.RockwellLogisticsCenter.com

BUILDING 174,536 SF

AVAILABLE 73,176 SF

OFFICE To Suit

LOT SIZE 8.223 Acres

CEILING 32' Clear

LOADING 6 Dock Doors, expandable to 12

1 Drive-in Door

DIMENSIONS 205' truck court depth

306' building depth

570' building width

SPRINKLERS | ESFR

ROOF 15-year warranty

PARKING 13 Trailer Stalls

43 Cars (expandable)

COLUMN 48' x 50' Spacing

UTILITIES Public Utilities to Site

ZONING Chicago M1-3 (limited manufacturing / business)

Located in an Opportunity Zone