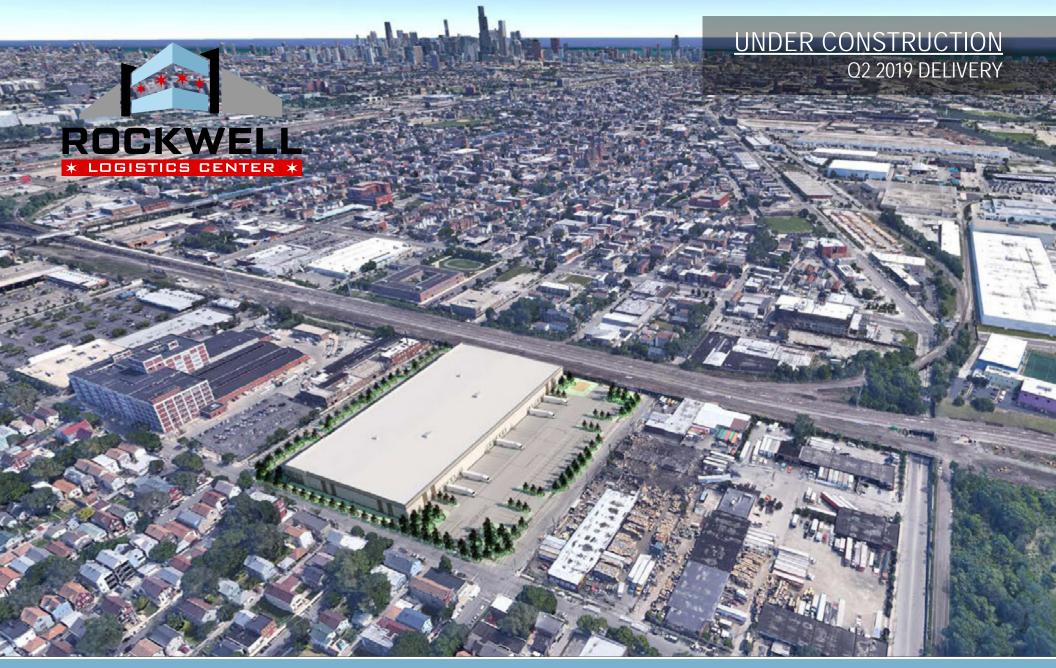

depth

306' building depth

570' building width

SPRINKLERS | ESFR

ROOF 15-year warranty

PARKING 13 Trailer Stalls

43 Cars (expandable)

COLUMN 48' x 50' Spacing

UTILITIES Public Utilities to Site

ZONING Chicago M1-3 (limited manufacturing / business)

Located in an Opportunity Zone



## **FEATURES**

- great access to I-55, multiple interchanges less than 3 miles away
- located 7 miles from the Loop (15 minute drive)
- proximity to produce market
- less than 1 mile to nearest CTA stop (western-pink line)
- less than 0.25 miles to Western Ave bus stop
- less than 1 mile to BNSF Intermodal
- only region served by 6 out of 7 Class I railroads
- rare Chicago in-fill site
- approved 6B property tax abatement
- tremendous labor pool































## **3D VIEWS**











FOR MORE INFORMATION:



Terry Grapenthin 773.355.3042 tgrape@lee-associates.com Tim McCahill 773.355.3044 tmccahill@lee-associates.com