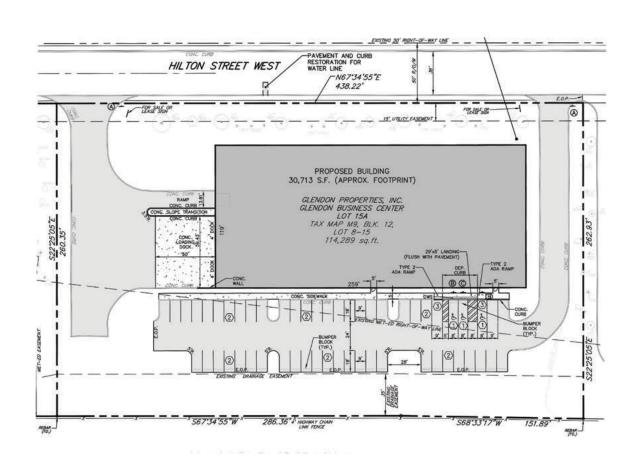

## Overview

• Parcel: M9-12-8-15-0813

• 2.63 AC / 114,563 SF

• Industrial Office (IO) Zoning

• Visibility from I-78

Glendon Business Center is a 34-acre, light industrial/office development. It is located one-half mile from Exit 75 off of I-78 and two miles from Exit 71, the I-78/Route 33 interchange which provides direct access to I-80. This project is the first park along I-78 in PA from the NJ border.