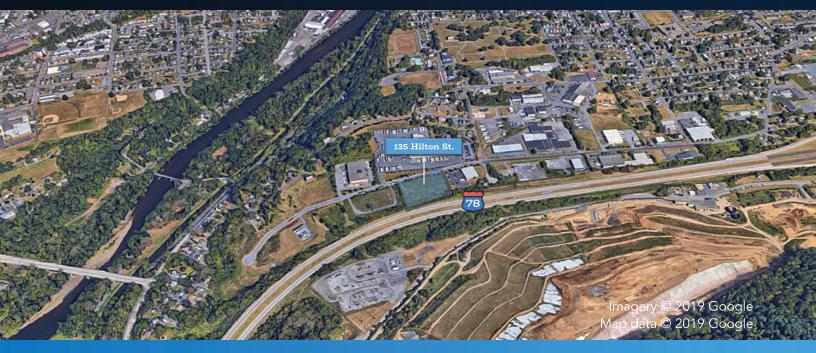

## 135 Hilton St.

Easton, PA 18042

Michael Bartolacci +1 (610) 866-7800 bartolacci@garibaldi.com

Garibaldi

## Overview

• Parcel: M9-12-8-15-0813

• 2.63 AC / 114,563 SF

• Industrial Office (IO) Zoning

• Visibility from I-78

Glendon Business Center is a 34-acre, light industrial/office development. It is located one-half mile from Exit 75 off of I-78 and two miles from Exit 71, the I-78/Route 33 interchange which provides direct access to I-80. This project is the first park along I-78 in PA from the NJ border.