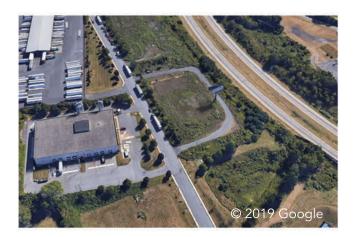

## 135 Hilton St.

Easton, PA 18042

Michael Bartolacci +1 (610) 866-7800 bartolacci@garibaldi.com

Garibaldi

## Overview

• Parcel: M9-12-8-15-0813

• 2.63 AC / 114,563 SF

• Industrial Office (IO) Zoning

• Visibility from I-78

Glendon Business Center is a 34-acre, light industrial/office development. It is located one-half mile from Exit 75 off of I-78 and two miles from Exit 71, the I-78/Route 33 interchange which provides direct access to I-80. This project is the first park along I-78 in PA from the NJ border.