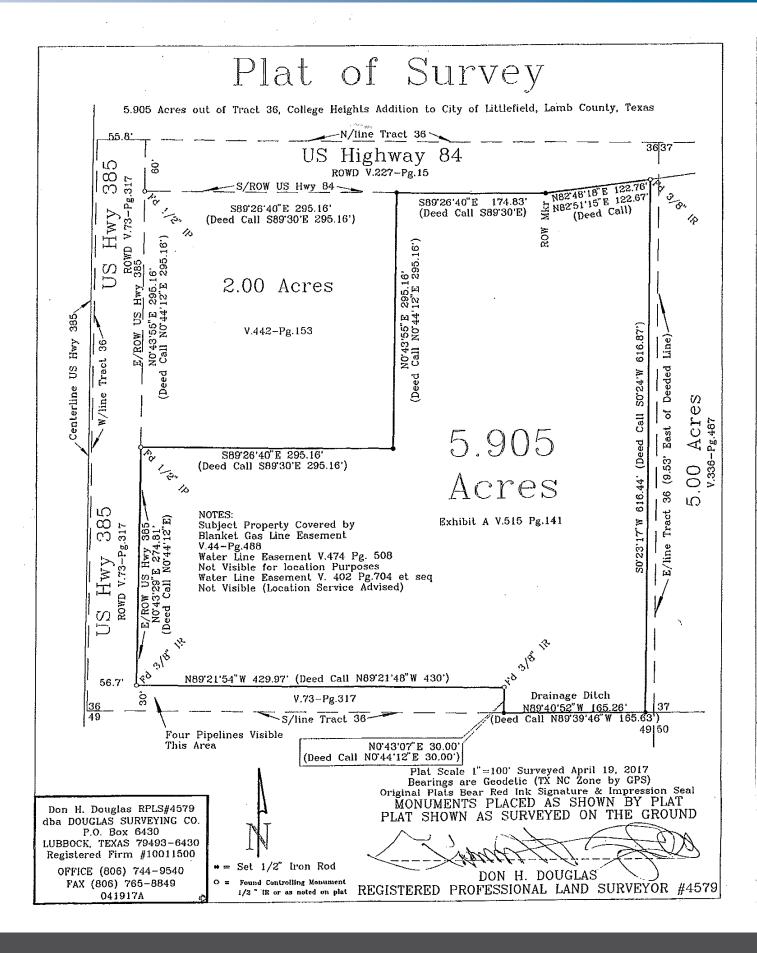

Total Tract Size: .....5.905 Acres

Frontage: ......297.5' on US 84 Access Rd

274.8' on Hwy 385

Utilities:.....To Site

<sup>\*</sup> Entire Tract is Platted