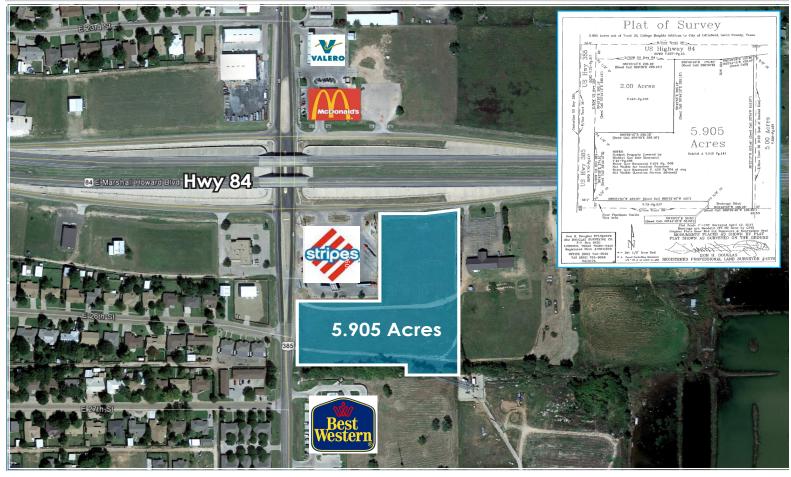

Total Tract Size: .....5.905 Acres

Frontage: ......297.5' on US 84 Access Rd

274.8' on Hwy 385

Utilities:.....To Site

## **Commercial Tract**

The Subject Property is a total of 5.905 acres ready for commercial development. The property wraps around a Stripes Truck Stop Terminal and Convenience Store on the SEC of US Hwy 84 (Lubbock Hwy) and US Hwy 385 (Levelland to Hereford). On the south property line a 42 unit Best Western Inn & Suites abuts the property along US hwy 385. Pad sites are available along the frontage of US Hwy 84 and Hwy 385. The property would be a great location for QSR's, retail, office or a flagged hotel.

<sup>\*</sup> Entire Tract is Platted