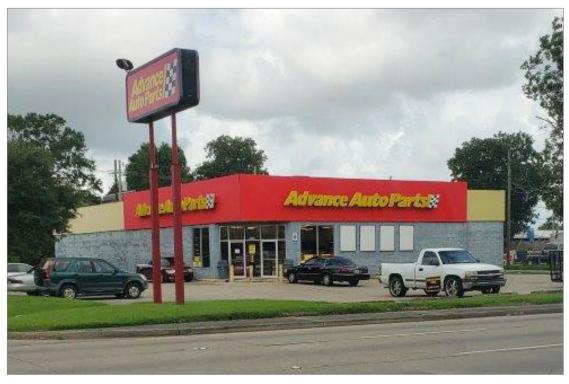

# Former Advanced Auto

114 NE Evangeline Thwy, Lafayette, LA

# **Property Summary**

Prime future I-49 location between north and south bound locations. Huge traffic counts located one block north of Pinhook Road. This building can easily be renovated.

#### **Available**

• 6,838 SF

#### **Land Size**

• .663 Acres

#### **Lease Price**

\$14 psf

#### **Sale Price**

• \$400,000