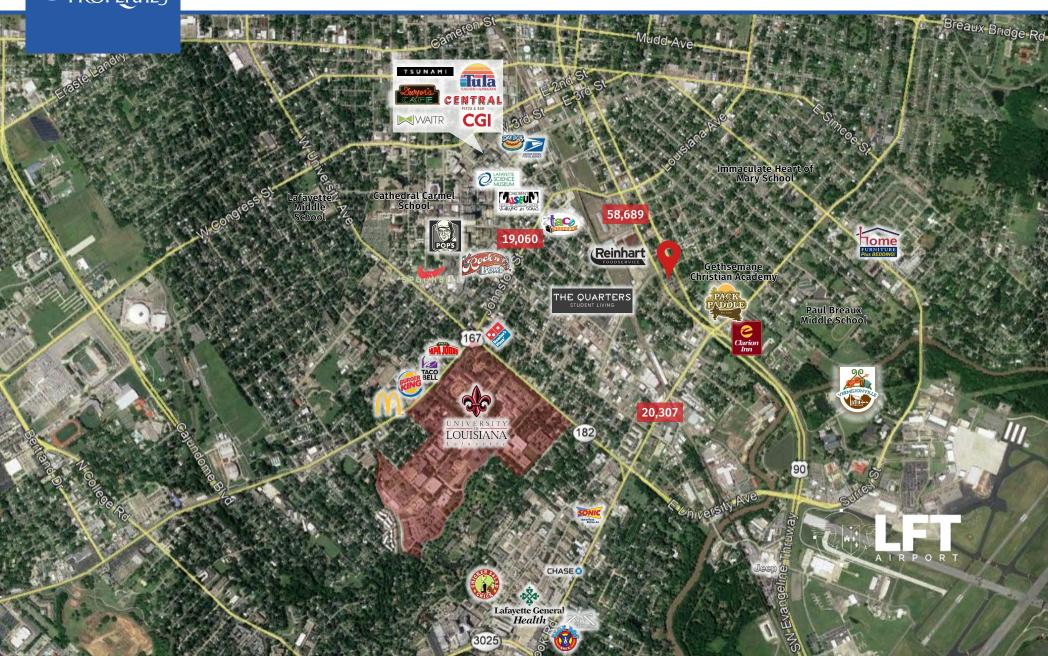

## **Traffic Counts (ADT 2018)**

• NE Evangeline Thwy: 58,698 VPD

• Pinhook Rd: 20,307 VPD • Johnston St: 19,060 VPD

| 2019 Demographics | 1 mi.    | 3 mi.    | 5 mi.    |
|-------------------|----------|----------|----------|
| Population        | 11,699   | 57,910   | 119,079  |
| Avg. HH Income    | \$38,507 | \$57,858 | \$66,640 |
| Households        | 4.574    | 24.419   | 51.970   |