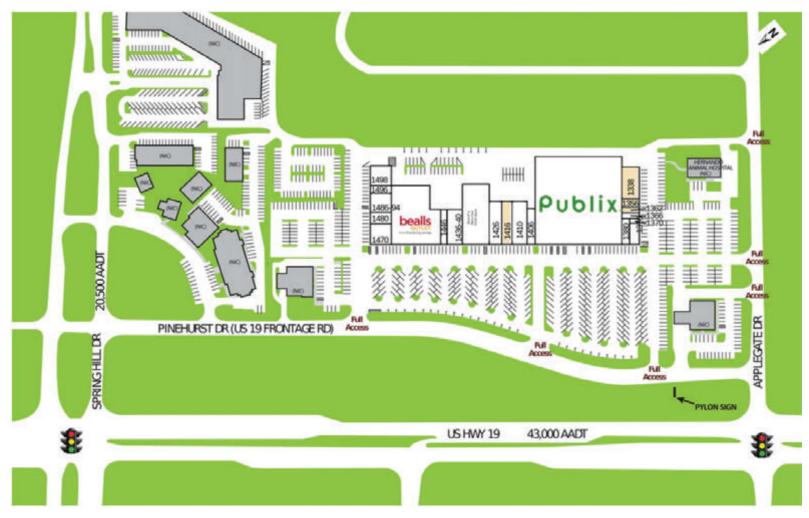

# SITE PLAN

| 1338      | Available               | 4,000  | 1426      | Liquor Outlet                 | 3,000  |
|-----------|-------------------------|--------|-----------|-------------------------------|--------|
| 1356/1362 | Available               | 1,750  | 1430      | Sheriffs Ranches Thrift Store | 10,800 |
| 1366      | Miracle Ear Center      | 750    | 1436/1440 | Mattress Avenue               | 3,200  |
| 1370      | Spring Hill Barber Shop | 507    | 1446      | Zhen Li Guo                   | 1,200  |
| 1376      | Breakfast & Lunch Nook  | 1,500  | 1460      | Beall's Outlet                | 17,400 |
| 1380      | Spring Hill Optical     | 1,240  | 1470      | Little Caesars Pizza          | 2,500  |
| 1400      | Publix                  | 45,723 | 1480/1486 | Bene's Int'l School of Beauty | 4,000  |
| 1406      | Smile Design Dental     | 2,000  | 1496      | Nails & Beautee               | 1,000  |
| 1410      | AAA Auto Club           | 5,000  | 1498      | The Washing Well              | 2,797  |
| 1416      | Available               | 2,000  |           |                               |        |