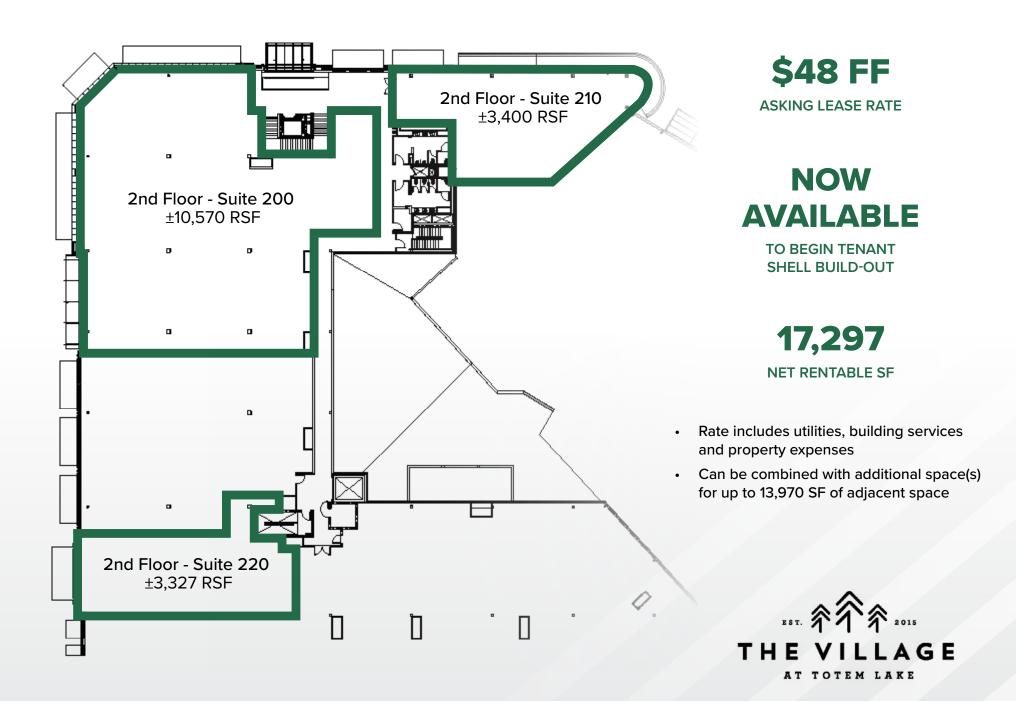

### OFFICE SPACE FOR LEASE



#### **OFFICE SPACE FOR LEASE**





The Village at Totem Lake located in Kirkland, Washington consists of approximately 400,000 SF. Totem Lake is the redevelopment of a newly imagined lifestyle center complete with a village feel, mixed-use, gourmet grocery, high-end residential and other desirable experiences. While retaining several of the legacy tenants within the project, the development will also include a state-of-the-art luxury theatre, experiential restaurants, unique retail and other modern features.







## **SAMPLE BUILD-OUTS**



### **PROJECT OVERVIEW**



# **NEWMARK**

#### **JOE LYNCH**

Executive Managing Director joe.lynch@ngkf.com 425.362.1399

#### **DAN HARDEN**

Senior Managing Director dan.harden@ngkf.com 425.362.1393

10900 NE 4th St, Suite 1430 Bellevue, WA 98004