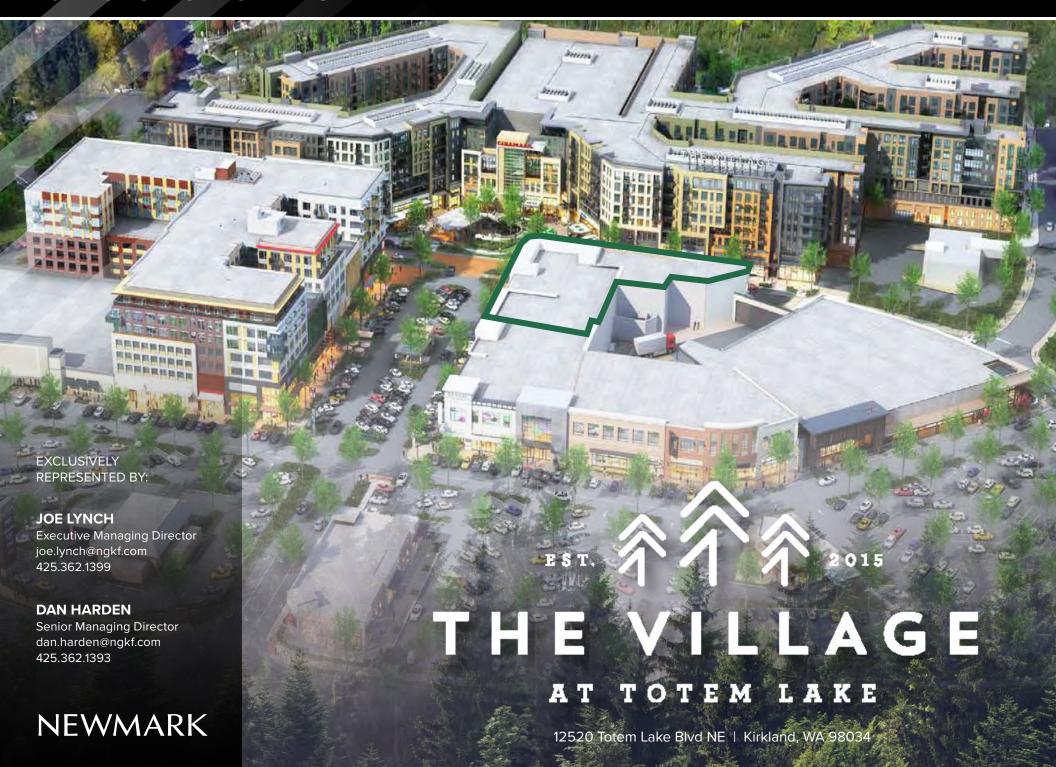

#### **OFFICE SPACE FOR LEASE**

The Village at Totem Lake located in Kirkland, Washington consists of approximately 400,000 SF. Totem Lake is the redevelopment of a newly imagined lifestyle center complete with a village feel, mixed-use, gourmet grocery, high-end residential and other desirable experiences. While retaining several of the legacy tenants within the project, the development will also include a state-of-the-art luxury theatre, experiential restaurants, unique retail and other modern features.