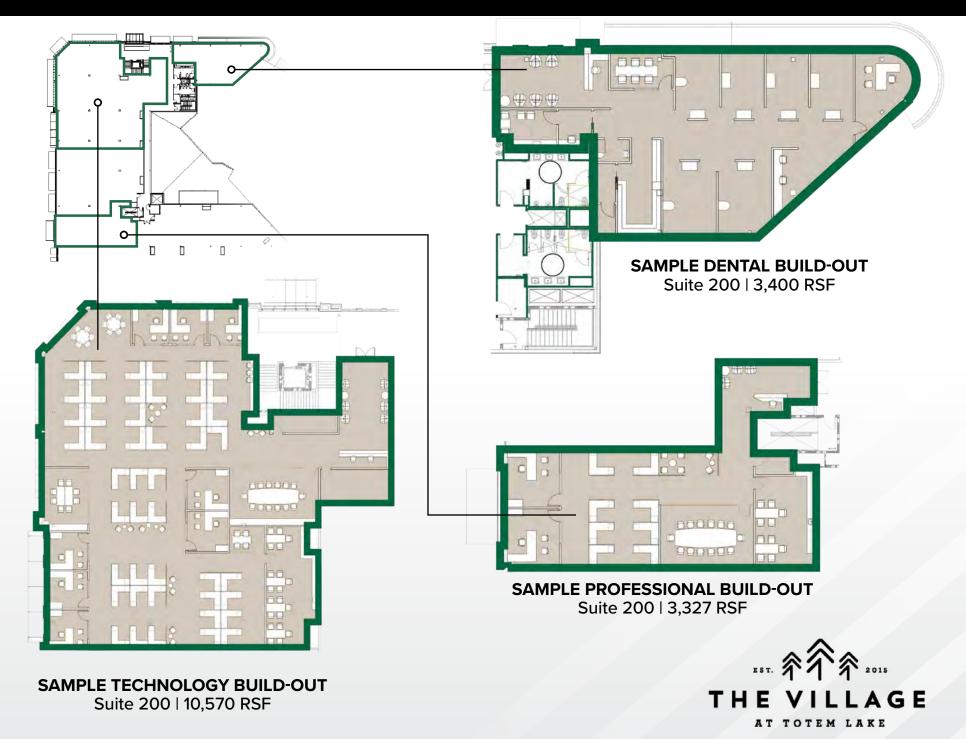

### OFFICE SPACE FOR LEASE



#### **OFFICE SPACE FOR LEASE**





The Village at Totem Lake located in Kirkland, Washington consists of approximately 400,000 SF. Totem Lake is the redevelopment of a newly imagined lifestyle center complete with a village feel, mixed-use, gourmet grocery, high-end residential and other desirable experiences. While retaining several of the legacy tenants within the project, the development will also include a state-of-the-art luxury theatre, experiential restaurants, unique retail and other modern features.







## **SAMPLE BUILD-OUTS**



### **PROJECT OVERVIEW**



# **NEWMARK**

#### **JOE LYNCH**

Executive Managing Director joe.lynch@ngkf.com 425.362.1399

#### **DAN HARDEN**

Senior Managing Director dan.harden@ngkf.com 425.362.1393

10900 NE 4th St, Suite 1430 Bellevue, WA 98004