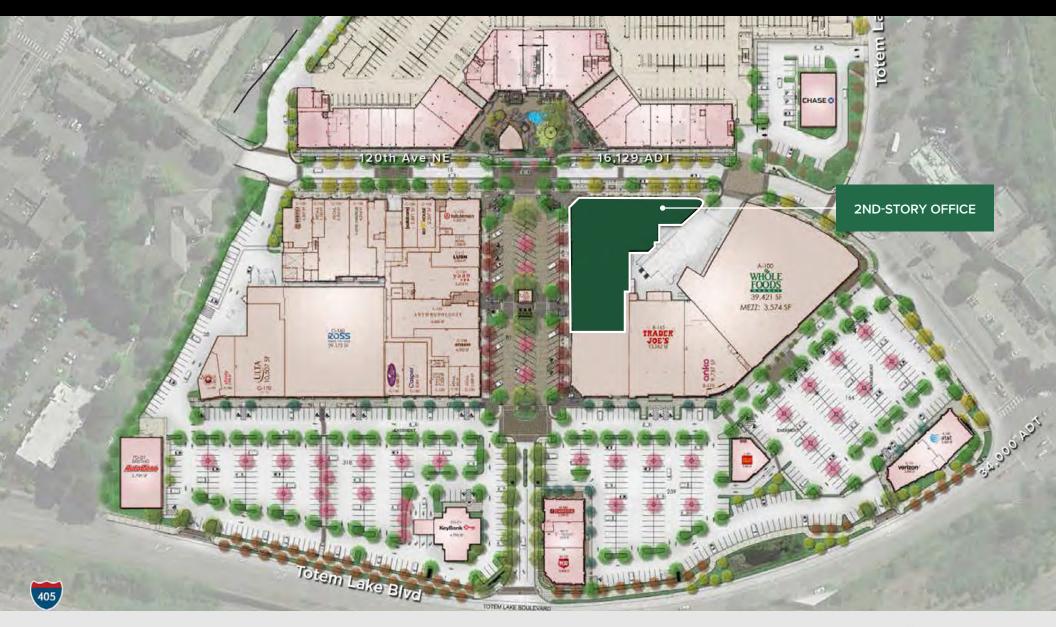

#### **OFFICE SPACE FOR LEASE**

The Village at Totem Lake located in Kirkland, Washington consists of approximately 400,000 SF. Totem Lake is the redevelopment of a newly imagined lifestyle center complete with a village feel, mixed-use, gourmet grocery, high-end residential and other desirable experiences. While retaining several of the legacy tenants within the project, the development will also include a state-of-the-art luxury theatre, experiential restaurants, unique retail and other modern features.

### **PROJECT OVERVIEW**