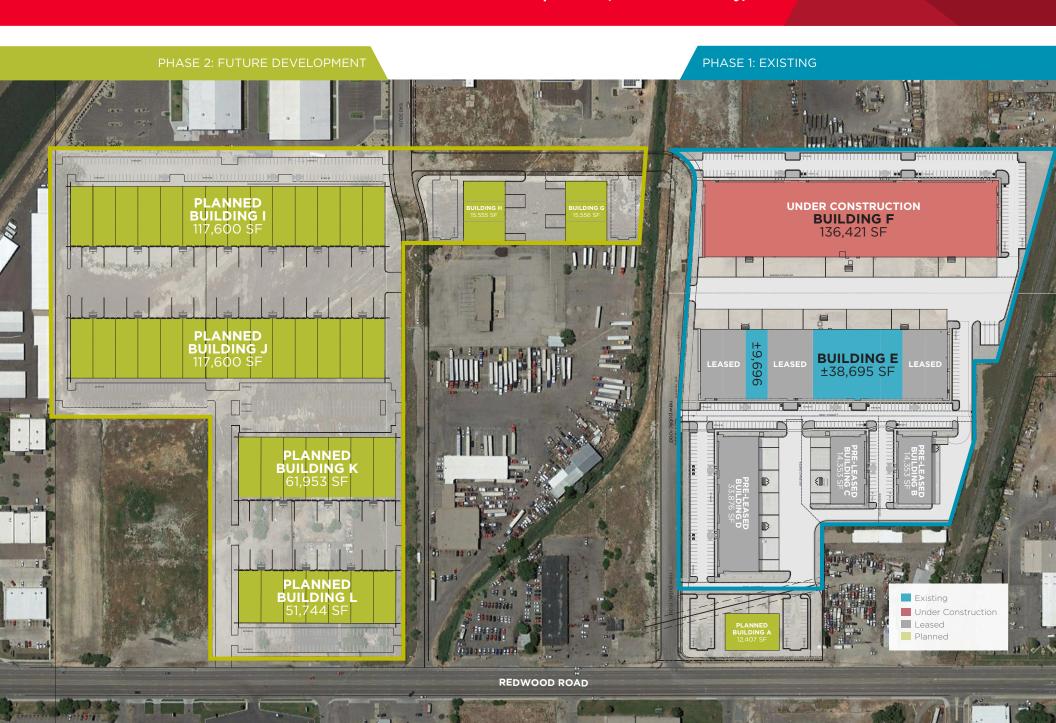

### **Property Highlights**

- Up to 136,421 SF contiguous available
  - Building E: ±48,391 SF available (existing)
  - Building F: 136,421 SF (under construction)
- 12' x 14' grade level doors
- 9' x 10' dock high doors
- ESFR fire suppression

- · Zoned Light Manufacturing
- ±380,000 SF Planned Phase II
- Situated in the heart of the industrial market between I-80, SR 201, I-15, and I-215
- Direct access to Redwood Road
- Within 5 minutes of Salt Lake International Airport

## BUILDING E - 1810 WEST REDWOOD DEPOT LANE

Building Size: 106,851 SF
 Available: ±48,391 SF

Divisible to: ±9,702 SF OR ±19,271 SF

Max Contiguous: ±38,689 SFOffice: Finish to suit

Clear Height: 32'

Car Parking: 82 striped stalls allocated to building
 Power: 1,400 amps, 277/480 volt, 3-phase

Typical Column Spacing: 56' x 37' (60' staging bay)
 Loading: (3) 12' x 14' grade level doors

(7) 9' x 10' dock high doors (expandable)

Delivery Date: Construction Completed

## **BUILDING F - 1830 WEST REDWOOD DEPOT LANE**

Building Size: 136,421 SF
Available: 136,421 SF
Divisbile to: 21,069 SF
Office: Finish to suit

Clear Height: 32'

Car Parking: 194 striped stalls allocated to building Power: 2,500 amps, 277/480 volt, 3-phase

Typical Column Spacing: 56' x 42' (61' staging area)
Loading: (6) 12' x 14' grade level doors

(24) 9' x 10' dock high doors (expandable)

Delivery Date: Slated for Q4 2019 completion