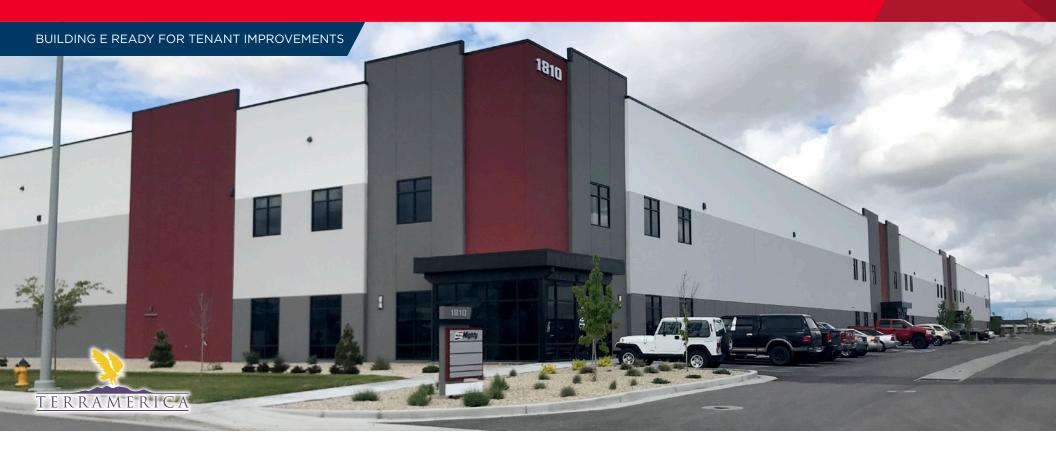

### **FOR LEASE**

# **Redwood Depot Industrial Park**

1760-1830 West Redwood Depot Ln. / Salt Lake City, Utah

### **Property Highlights**

- Up to 136,421 SF contiguous available
  - Building E: ±48,391 SF available (existing)
  - Building F: 136,421 SF (under construction)
- 12' x 14' grade level doors
- 9' x 10' dock high doors
- ESFR fire suppression