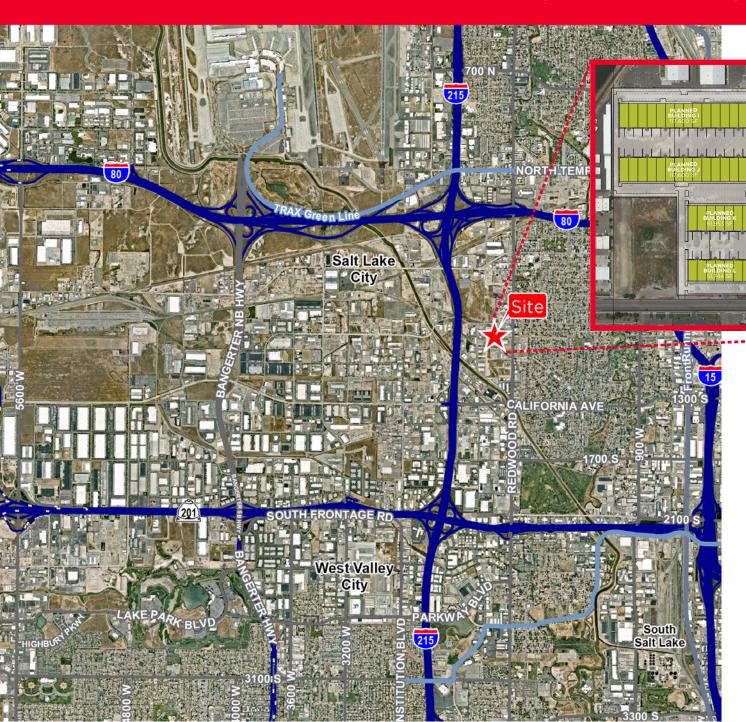

# **Redwood Depot Industrial Park**

1760-1830 West Redwood Depot Ln. / Salt Lake City, Utah

### **Property Highlights**

- Up to 136,421 SF contiguous available
  - Building E: ±48,391 SF available (existing)
  - Building F: 136,421 SF (under construction)
- 12' x 14' grade level doors
- 9' x 10' dock high doors
- ESFR fire suppression

- · Zoned Light Manufacturing
- ±380,000 SF Planned Phase II
- Situated in the heart of the industrial market between I-80, SR 201, I-15, and I-215
- Direct access to Redwood Road
- Within 5 minutes of Salt Lake International Airport