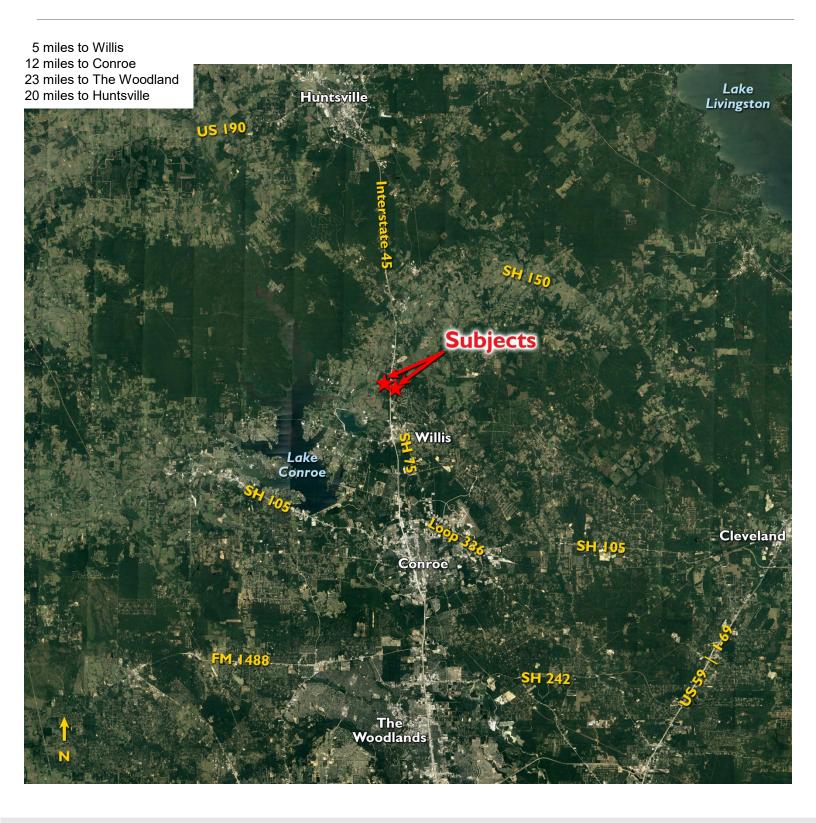

## Two Land Tracts in Montgomery County Near Willis, TX

 Two land tracts for sale located approximately five miles north of Willis, TX and in the path of strong development activity progressing north from The Woodlands along the Interstate 45 corridor