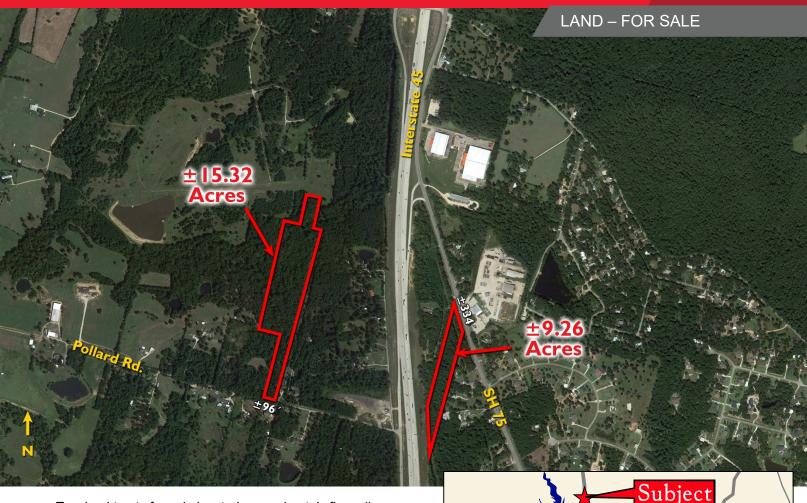

## Two Land Tracts in Montgomery County Near Willis, TX

 Two land tracts for sale located approximately five miles north of Willis, TX and in the path of strong development activity progressing north from The Woodlands along the Interstate 45 corridor

±15.32 acres with approximately 96´ of frontage on Pollard Road, just to the west of Interstate 45

±9.26 acres of land with approximately 334′ of frontage on SH 75. Pollard Road is on the north side & the western boundary of the site is off Interstate 45