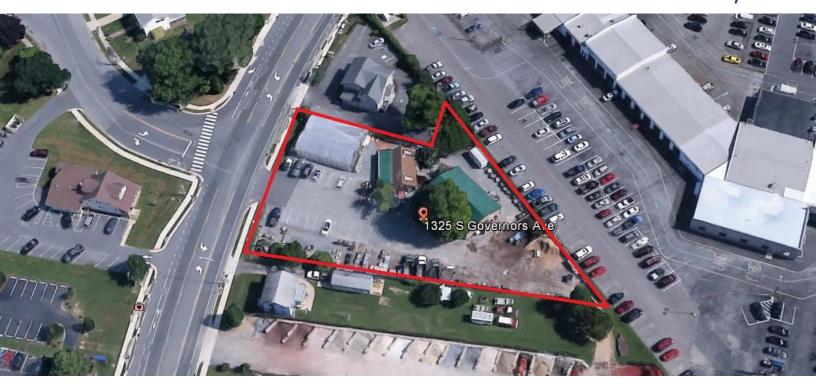

## For Sale

1325 S. Governors Ave

Dover, DE

## **Property Information**

⇒ 1.19+/- acres

⇒ Zoned Commercial (BG)

⇒ Tax Parcel: 2-00-08609-01-0900

⇒ Sale Price: \$390,000

For more information contact:

John Rowley

302-745-8599