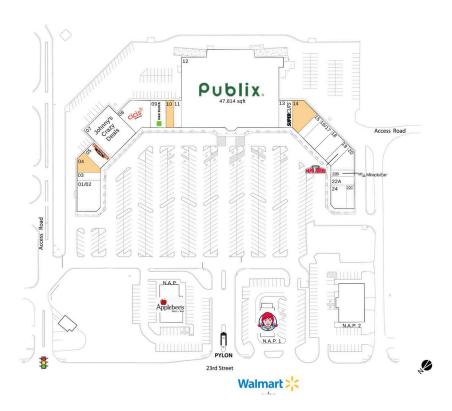

#### Available Space

| 2,091 SF |
|----------|
| 1,400 SF |
| 3,629 SF |
|          |

### **Current Retailers**

| N.A.P.<br>N.A.P. 1<br>N.A.P. 2<br>N.A.P. 3<br>01/02<br>03<br>05<br>07<br>08<br>09<br>11<br>12<br>13<br>15<br>16/17<br>18<br>19<br>20<br>22A<br>22C | Applebee's<br>Wendy's<br>Twisted Suspension Auto And Truck Accessories<br>Walmart<br>Newk's Express Cafe<br>Chinese Restaurant<br>Firehouse Subs<br>Johnny's Crazy Deals<br>Cici's Pizza<br>H&R Block<br>Tropical Smoothie Cafe<br>Publix<br>Supercuts<br>Publix Liquor<br>Olive Leaves<br>Earthwise Pet Supply<br>Papa John's<br>Wasabi House<br>Cartridge World<br>Miracle-Ear<br>Vicks Cleaners | 0 SF<br>0 SF<br>0 SF<br>0 SF<br>1,200 SF<br>2,400 SF<br>2,400 SF<br>2,400 SF<br>2,800 SF<br>1,400 SF<br>1,400 SF<br>1,400 SF<br>2,800 SF<br>1,400 SF<br>2,800 SF<br>1,400 SF<br>2,800 SF<br>1,400 SF<br>2,800 SF<br>1,400 SF<br>2,800 SF<br>1,338 SF<br>1,338 SF<br>1,277 SF |
|----------------------------------------------------------------------------------------------------------------------------------------------------|----------------------------------------------------------------------------------------------------------------------------------------------------------------------------------------------------------------------------------------------------------------------------------------------------------------------------------------------------------------------------------------------------|------------------------------------------------------------------------------------------------------------------------------------------------------------------------------------------------------------------------------------------------------------------------------|
| 22C                                                                                                                                                | Vicks Cleaners                                                                                                                                                                                                                                                                                                                                                                                     | 1,277 SF                                                                                                                                                                                                                                                                     |
| 24                                                                                                                                                 | California Nails                                                                                                                                                                                                                                                                                                                                                                                   | 2,400 SF                                                                                                                                                                                                                                                                     |