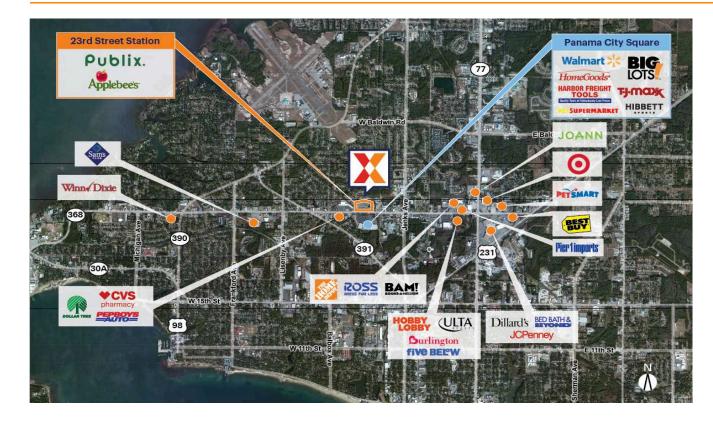

Prime location in Panama City's major retail node

Anchored by a predominant Publix with high sales

Proven tenant stability from a strong lineup of national retailers including Firehouse Subs, H&R Block, Supercuts & Tropical Smoothie

Close proximity to Gulf Coast Regional Medical Center with 1,000+ employees and Panama City Mall anchored by Dillard's

### **Current Retailers**

| N.A.P.<br>N.A.P. 1<br>N.A.P. 2<br>N.A.P. 3<br>01/02<br>03<br>05<br>07<br>08<br>09<br>11<br>12<br>13<br>15<br>16/17<br>18<br>19<br>20<br>22A<br>22C | Applebee's<br>Wendy's<br>Twisted Suspension Auto And Truck Accessories<br>Walmart<br>Newk's Express Cafe<br>Chinese Restaurant<br>Firehouse Subs<br>Johnny's Crazy Deals<br>Cici's Pizza<br>H&R Block<br>Tropical Smoothie Cafe<br>Publix<br>Supercuts<br>Publix Liquor<br>Olive Leaves<br>Earthwise Pet Supply<br>Papa John's<br>Wasabi House<br>Cartridge World<br>Miracle-Ear<br>Vicks Cleaners | 0 SF<br>0 SF<br>0 SF<br>0 SF<br>1,200 SF<br>2,400 SF<br>2,400 SF<br>2,400 SF<br>2,800 SF<br>1,400 SF<br>1,400 SF<br>1,400 SF<br>2,800 SF<br>1,400 SF<br>2,800 SF<br>1,400 SF<br>2,800 SF<br>1,400 SF<br>2,800 SF<br>1,400 SF<br>2,800 SF<br>1,338 SF<br>1,338 SF<br>1,277 SF |
|----------------------------------------------------------------------------------------------------------------------------------------------------|----------------------------------------------------------------------------------------------------------------------------------------------------------------------------------------------------------------------------------------------------------------------------------------------------------------------------------------------------------------------------------------------------|------------------------------------------------------------------------------------------------------------------------------------------------------------------------------------------------------------------------------------------------------------------------------|
| 22C                                                                                                                                                | Vicks Cleaners                                                                                                                                                                                                                                                                                                                                                                                     | 1,277 SF                                                                                                                                                                                                                                                                     |
| 24                                                                                                                                                 | California Nails                                                                                                                                                                                                                                                                                                                                                                                   | 2,400 SF                                                                                                                                                                                                                                                                     |