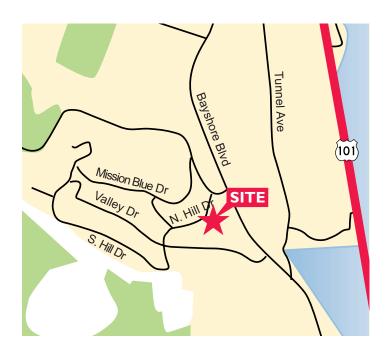

## **Commercial Condo For Sale** 100 N. Hill Drive #10

Brisbane, CA

## ±1,680 Square Feet Available

As exclusive agent(s), we are pleased to offer the following space:

- 100% Drop Ceiling HVAC
- New HVAC System Installed in 2014
- **4 Private Offices**
- 1 Conference Room
- **Bonus Mezzanine Storage**
- **Professional Business Park Setting**
- **Prominent Street Front Unit**
- Skylights
- Low Association Fees (±\$142/month)
- Sale Price: \$839,000