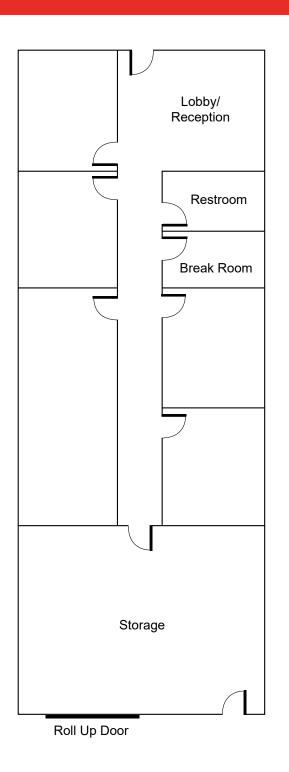

## ±1,680 Square Feet Available

As exclusive agent(s), we are pleased to offer the following space:

- 100% Drop Ceiling HVAC
- New HVAC System Installed in 2014
- **4 Private Offices**
- 1 Conference Room
- **Bonus Mezzanine Storage**
- **Professional Business Park Setting**
- **Prominent Street Front Unit**
- Skylights
- Low Association Fees (±\$142/month)
- Sale Price: \$839,000