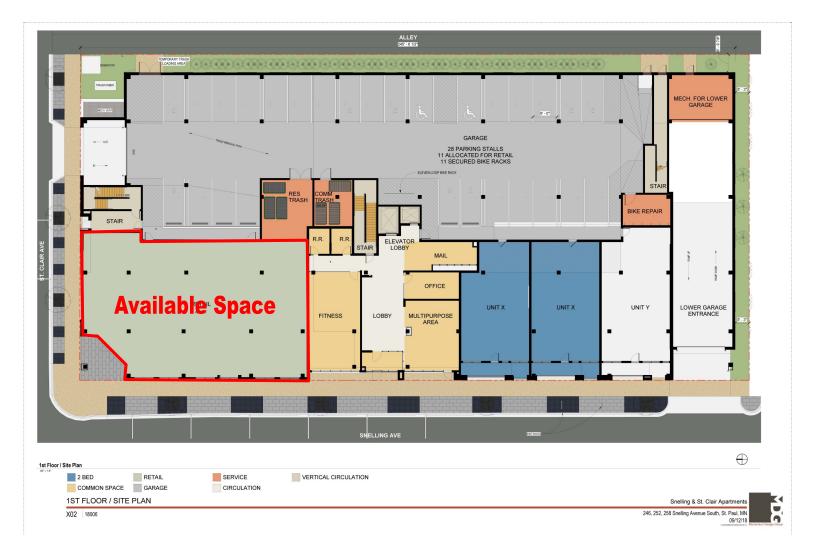

# **PROPERTY OVERVIEW**

#### **PROPERTY INFORMATION**

| Address         | 246 Snelling Ave S      |  |
|-----------------|-------------------------|--|
| CITY, STATE     | Saint Paul, MN          |  |
| SPACE AVAILABLE | 4,275 SF                |  |
| LEASE RATE      | Negotiable              |  |
| TAX & CAM 2019  | To be determined        |  |
| COUNTY          | Ramsey                  |  |
| YEAR BUILT      | 2019                    |  |
| Parking         | 11 allocated for retail |  |