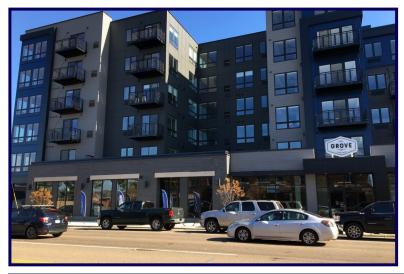

# **PROPERTY OVERVIEW**

#### **PROPERTY INFORMATION**

| Address         | 246 Snelling Ave S      |  |
|-----------------|-------------------------|--|
| CITY, STATE     | Saint Paul, MN          |  |
| SPACE AVAILABLE | 4,275 SF                |  |
| LEASE RATE      | Negotiable              |  |
| TAX & CAM 2019  | To be determined        |  |
| COUNTY          | Ramsey                  |  |
| YEAR BUILT      | 2019                    |  |
| Parking         | 11 allocated for retail |  |

#### HIGHLIGHTS

- It is located on Snelling Avenue which is one of the most recognized streets in St. Paul, MN
- The location is across from the very well-known Macalester College with 2,174 Students
- One mile from University of St. Thomas—9,800 Students
- Neighborhood location with established restaurants and shopping nearby
- Growing trade area within the Groveland neighborhood of St. Paul