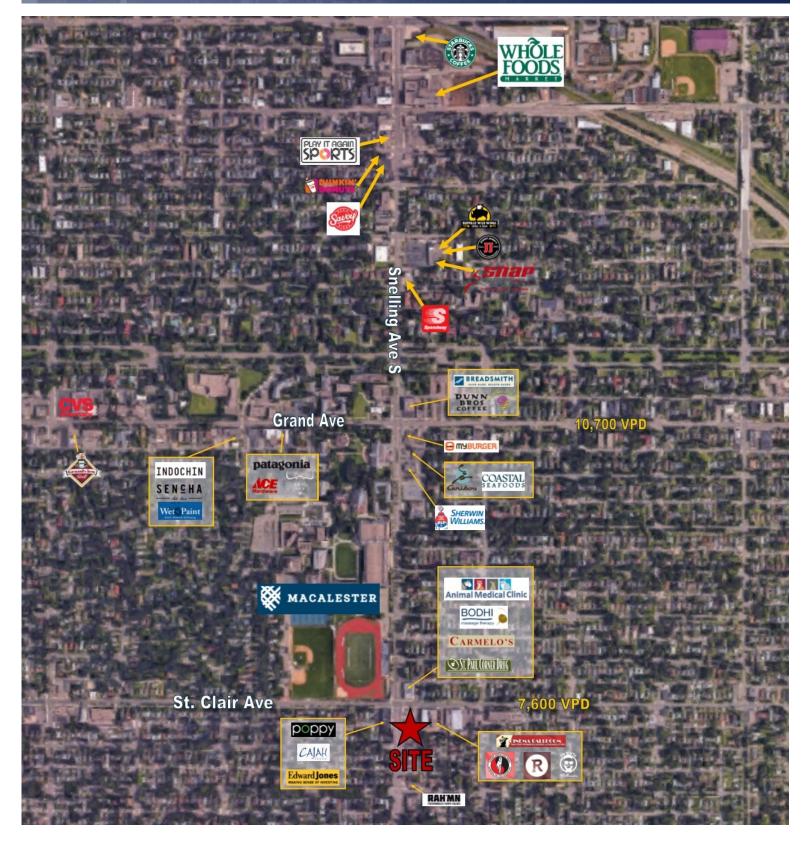

# TRAFFIC COUNTS SNELLING AVE 18,800 VPD ST. CLAIR AVE 8,900 VPD

#### HIGHLIGHTS

- It is located on Snelling Avenue which is one of the most recognized streets in St. Paul, MN
- The location is across from the very well-known Macalester College with 2,174 Students
- One mile from University of St. Thomas—9,800 Students
- Neighborhood location with established restaurants and shopping nearby
- Growing trade area within the Groveland neighborhood of St. Paul

# AERIAL

THIS INFORMATION HAS BEEN SECURED FROM SOURCES WE BELIEVE TO BE RELIABLE, BUT WE MAKE NO REPRESENTATIONS OR WARRANTIES, EXPRESSED OR IMPLIED, AS TO THE ACCURACY OF THE INFORMATION. REFERENCES TO SQUARE FOOTAGE OR AGE ARE APPROXIMATE. UPLAND HAS NOT REVIEWED OR VERIFIED THIS INFORMATION. TENANT MUST VERIFY THE INFORMATION AND BEARS ALL RISK FOR ANY INACCURACIES.