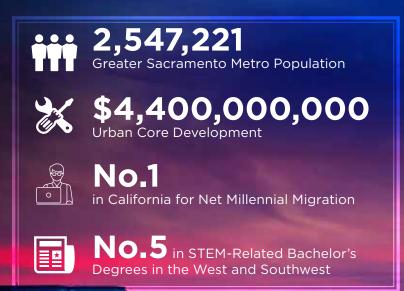

#### Greater Sacramento is the CALIFORNIA OPTION FOR BUSINESS GROWTH

**AND RETENTION**. As the Capital of the 5th largest economy in the world, it's a region uniquely positioned for success and innovation.

## SACRAMENTO IS THE NO.1 DESTINATION for Bay Area residents looking to move

144,288 daily COMMUTERS from Greater Sacramento to the Bay Area 93,387 daily commuters from the Bay Area to Greater Sacramento 29,091 people move from the Bay Area to Greater Sacramento annually

## HIGHLY COMPETITIVE

384,660

Currently enrolled 4-year university students within 100 miles

Source:National Center for Education Statistics, College Navigator