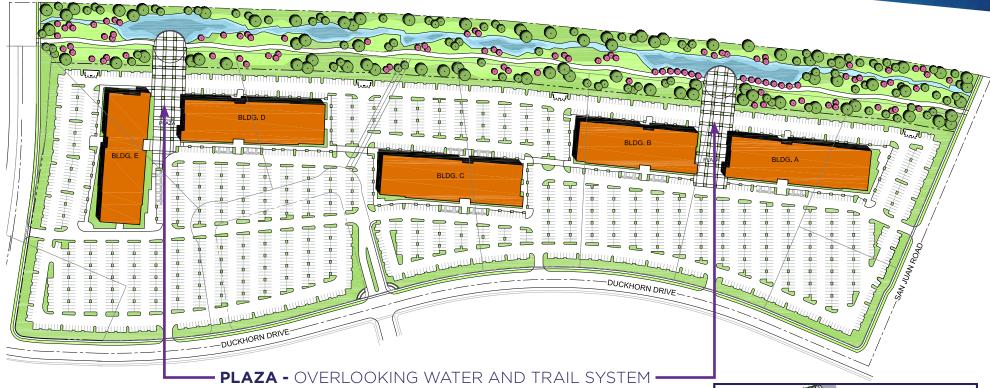

# PARKWIEW BUSINESS PARK SITE PLAN

INTERSTATE 5: OPEN SPACE & TRAIL SYSTEM

 Building A:
 ±172,280 SF
 Building D:
 ±172,280 SF

 Building B:
 ±145,760 SF
 Building E:
 ±172,280 SF

 Building C:
 ±172,280 SF
 Parking:
 4.3/1,000

LEED EV CHARGING WATER USAGE SOLAR STATION REDUCTION