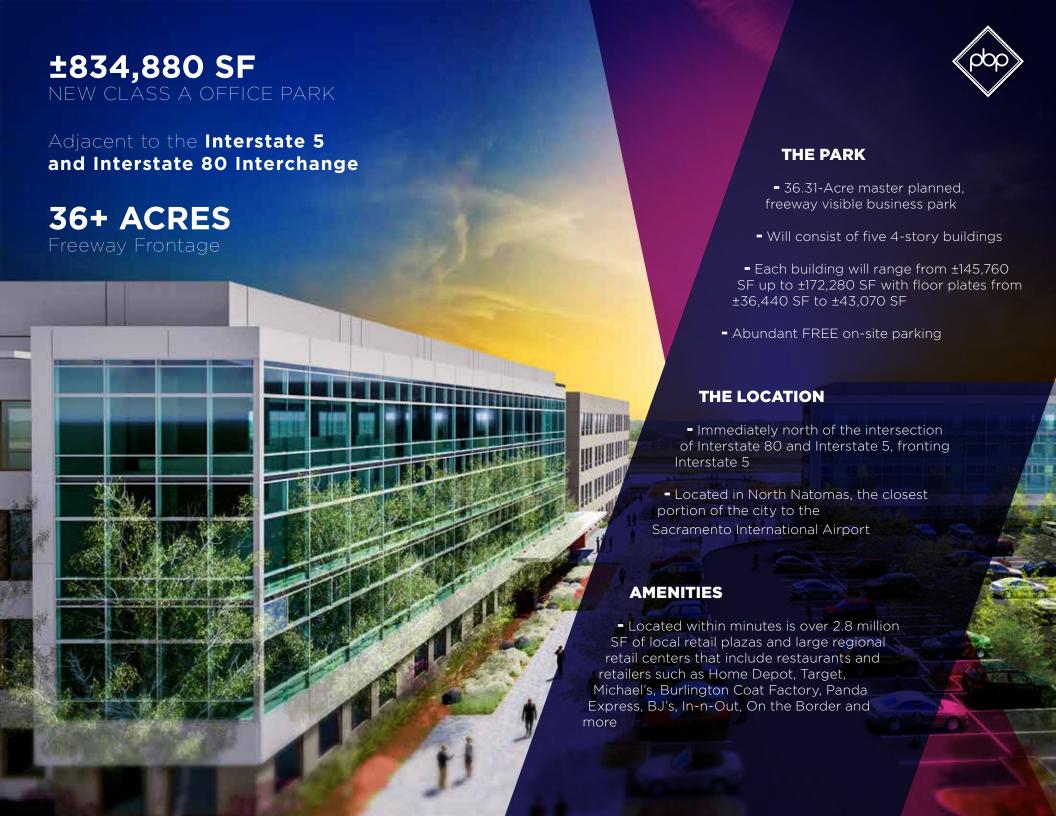

# PARKWIEW BUSINESS PARK SITE PLAN

INTERSTATE 5: OPEN SPACE & TRAIL SYSTEM

 Building A:
 ±172,280 SF
 Building D:
 ±172,280 SF

 Building B:
 ±145,760 SF
 Building E:
 ±172,280 SF

 Building C:
 ±172,280 SF
 Parking:
 4.3/1,000