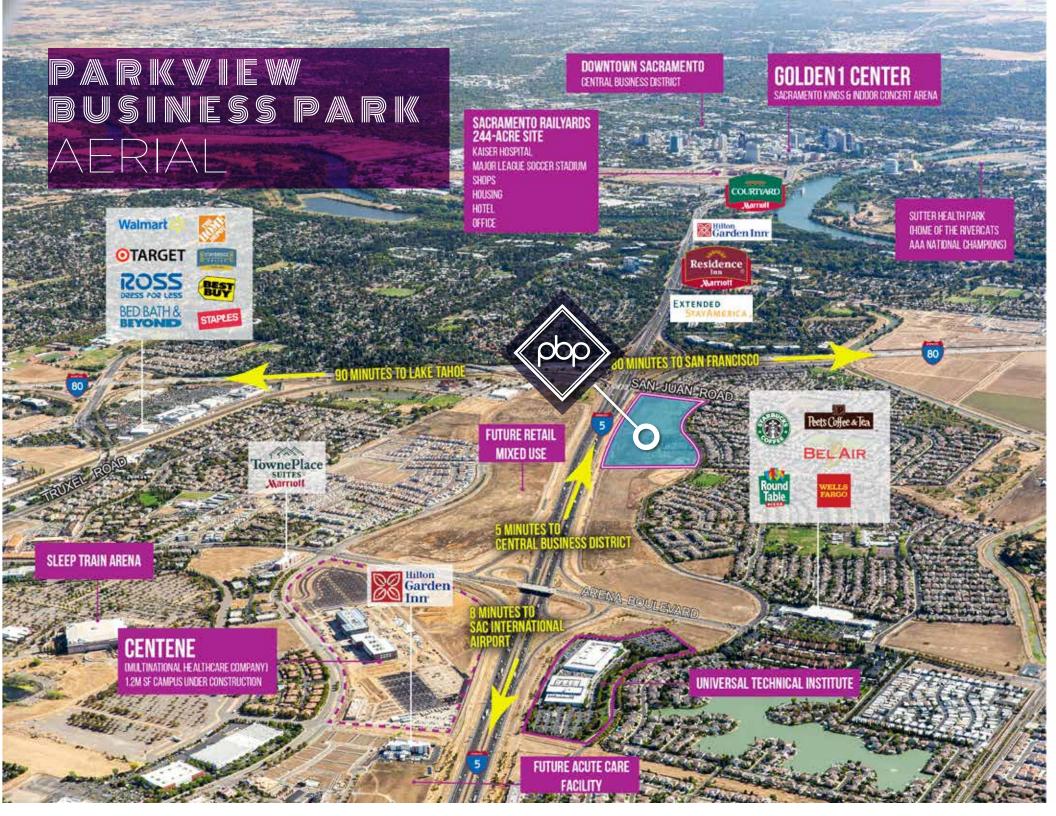

- Sacramento Zoo
                - California State Capitol Museum
                  - Convention Center
                    - Farm to Fork Restaurants
                      - Music and Art Festivals







# PARKWIEW BUSINESS PARK SITE PLAN

INTERSTATE 5: OPEN SPACE & TRAIL SYSTEM



 Building A:
 ±172,280 SF
 Building D:
 ±172,280 SF

 Building B:
 ±145,760 SF
 Building E:
 ±172,280 SF

 Building C:
 ±172,280 SF
 Parking:
 4.3/1,000

LEED EV CHARGING WATER USAGE SOLAR STATION REDUCTION





# PARKWIEW BUSINESS PARK FLOOR PLAN

#### **CONCEPTUAL FIRST FLOOR PLAN**



#### **TOM HEACOX**

916.569.2315

theacox@ngkf.com

#### **DAVID BRANDENBURGER**

916.569.2310

dbrandenburger@ngkf.com CA RE License #041408572

#### MATT HEACOX

916.569.2314

mheacox@ngkf.com CA RE License #01451720









#### Greater Sacramento is the CALIFORNIA OPTION FOR BUSINESS GROWTH

**AND RETENTION**. As the Capital of the 5th largest economy in the world, it's a region uniquely positioned for success and innovation.





## SACRAMENTO IS THE NO.1 DESTINATION for Bay Area residents looking to move

144,288 daily COMMUTERS from Greater Sacramento to the Bay Area 93,387 daily commuters from the Bay Area to Greater Sacramento 29,091 people move from the Bay Area to Greater Sacramento annually

## HIGHLY COMPETITIVE



384,660

Currently enrolled 4-year university students within 100 miles



Source:National Center for Education Statistics, College Navigator

























## PARKVIEW BUSINESS PARK

#### **TOM HEACOX**

Executive Managing Director 916.569.2315 theacox@ngkf.com CA RE Lice