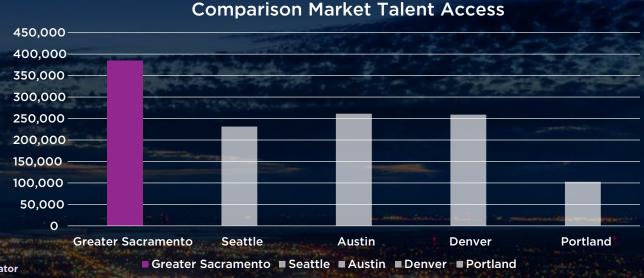

## HIGHLY COMPETITIVE

384,660

Currently enrolled 4-year university students within 100 miles

Source:National Center for Education Statistics, College Navigator