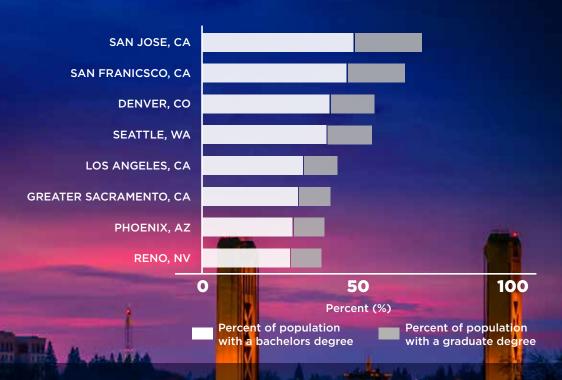

## HIGHLY COMPETITIVE

384,660

Currently enrolled 4-year university students within 100 miles

Source:National Center for Education Statistics, College Navigator