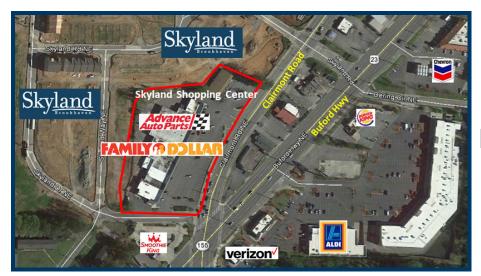

#### **GPS COORDINATES**

Lat. 33.8585594 Long. -84.3145439

| SUITE     | TENANT                     | SF     |
|-----------|----------------------------|--------|
|           |                            |        |
| 3400A     | Cross Fit                  | 1,796  |
| 3400B     | Personal Training          | 2,207  |
| 3404      | Sumo Hibachi & Wings       | 1,875  |
| * 3406    | Watches & Jewelry Repair / |        |
|           | Available with Notice      | 1,200  |
| * 3408    | Biswas Grocery /           |        |
|           | Available with Notice      | 1,800  |
| 3410      | Coming Soon: Skull Shine   |        |
|           | Studios (yoga/pilates)     | 2,437  |
| 3412-3416 | Family Dollar              | 8,000  |
| 3426      | Advance Auto Parts         | 15,065 |
| 3430      | Coming soon: The Nail Nest | 1,560  |
| 3432      | Jackson Hewitt             | 1,400  |
| 3434-3436 | Available Restaurant Space | 1,500  |
|           |                            |        |

Skull Shine Studios
(yoga and pilates)
Coming Soon

The Nail Nest
Coming Soon

1,500 SF Available
Restaurant Space

4,000 SF Available 12/1/19
for Restaurant, Retail,
Medical & more;
can subdivide

Outbuilding: Can Subdivide.

Available 12/1/19 for Retail,
Restaurant, Medical etc. 4,000

3438