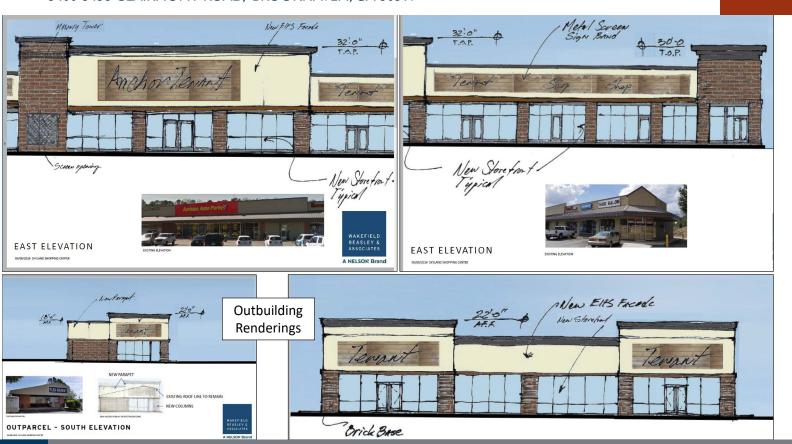

Skull Shine Studios
(yoga and pilates)
Coming Soon

The Nail Nest
Coming Soon

1,500 SF Available
Restaurant Space

4,000 SF Available 12/1/19
for Restaurant, Retail,
Medical & more;
can subdivide

Outbuilding: Can Subdivide.

Available 12/1/19 for Retail,
Restaurant, Medical etc. 4,000

3438