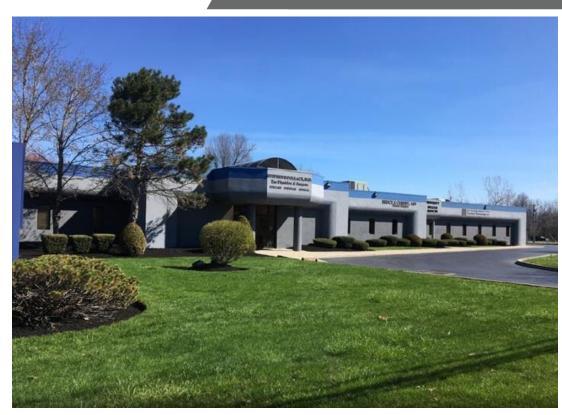

FOR SALE 1630 Maple Road

Williamsville, New York

## 10,228 + SF MEDICAL OFFICE BUILDING FOR SALE

## MEDICAL OFFICE AVAILABLE FOR SALE

| BUILDING FEATURES |                         |
|-------------------|-------------------------|
| Building Size     | 10,228 <u>+</u> Sq. Ft. |
| Parking           | Surface Lot             |
| Lot Size          | 1.76 <u>+</u> Acres     |
| Zoning            | OB                      |

## **Property Highlights**

- Upscale medical office building available for sale
- Current tenants include: dental practice, imaging center, optician, and ophthalmologist
- Investment opportunity
- 2,467 <u>+</u> Sq. Ft. currently vacant

- Proximate to Millard Fillmore Suburban Hospital
- Brand new roof
- Affluent residential submarket
- Ideal for: plastic surgeon, medical specialists, therapist, insurance, satellite office for large medical practice