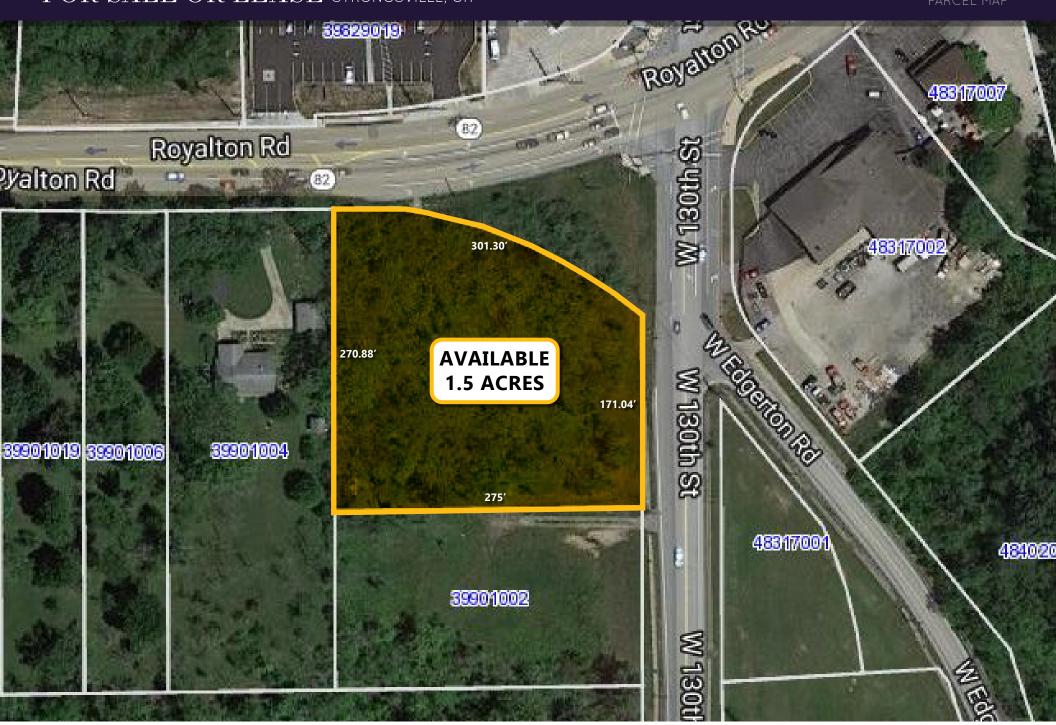

### **PROPERTY HIGHLIGHTS**

- 1.5 acres at the corner of Rt. 82 and W. 130th St.
- Zoned Local Business
- Traffic counts on Route 82 of 19,715 VPD
- Over 235,000 people within a 10 minute drive