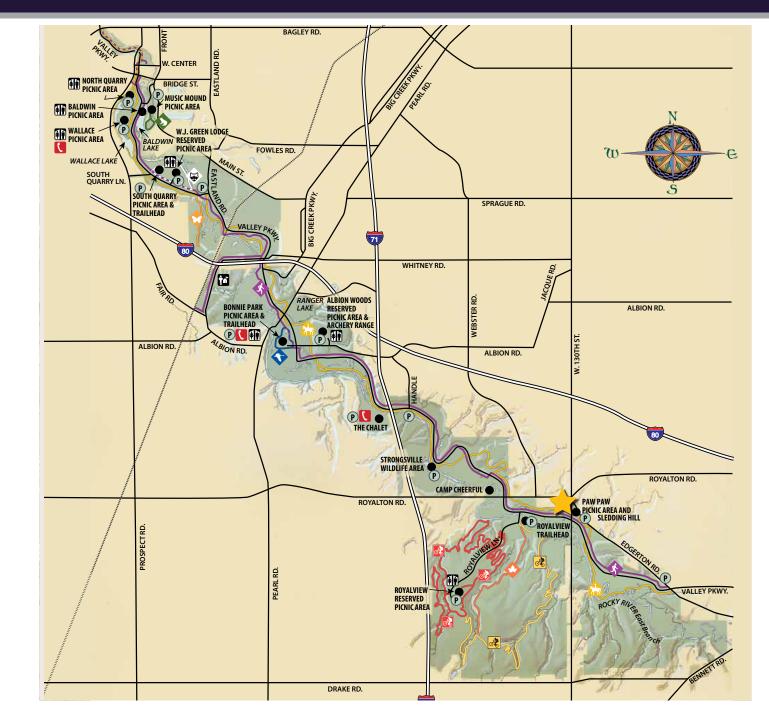

### CLEVELAND METRO PARKS

| Visitors 51,948,608                |
|------------------------------------|
| Recreation Visitors 15,907,714     |
| Program/Facility Visitors          |
| Commuter/Scenic Driving 36,040,894 |
| Total Acres                        |

### About Mill Stream Run

Added to the system in 1976, this is the largest reservation in the Emerald Necklace. Mill Stream Run is situated along the east branch of the Rocky River and spanning Berea, Middleburg Heights, North Royalton and Strongsville.

Recreation in Mill Stream Run Reservation

- Archery
- Biking
- Boating
- Exercising
- Exploring Culture & History
- Fishing / Ice Fishing
- Hiking / Walking
- Picnics & Shelters
- Play Areas
- Sledding / Tobogganing
- Swiimming
- Wildlife Viewing / Birding
- Nature Center