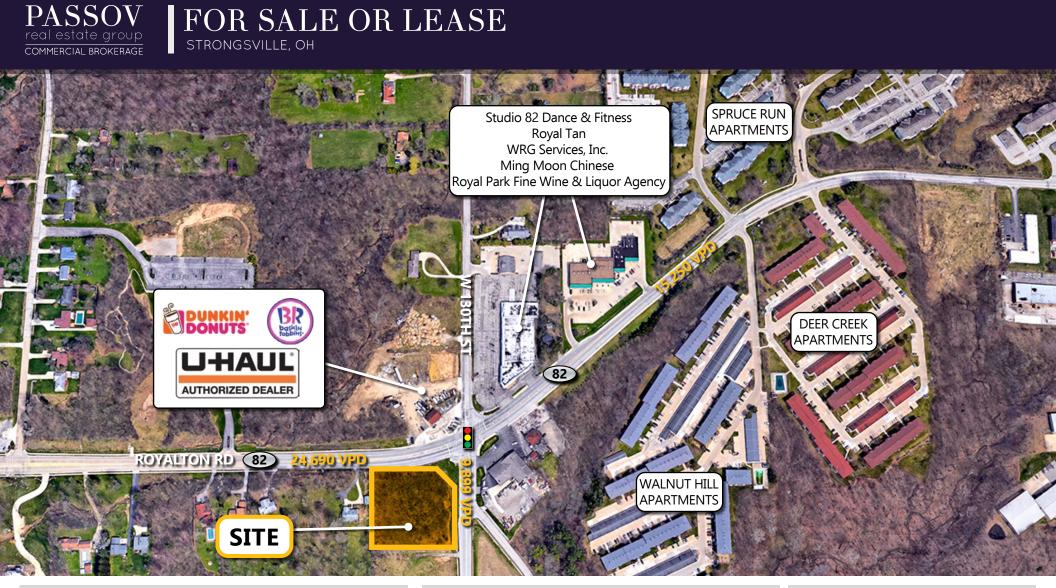

### **PROPERTY HIGHLIGHTS**

- 1.5 acres at the corner of Rt. 82 and W. 130th St.
- Zoned Local Business
- Traffic counts on Route 82 of 19,715 VPD
- Over 235,000 people within a 10 minute drive

# FOR SALE OR LEASE strongsville, oh