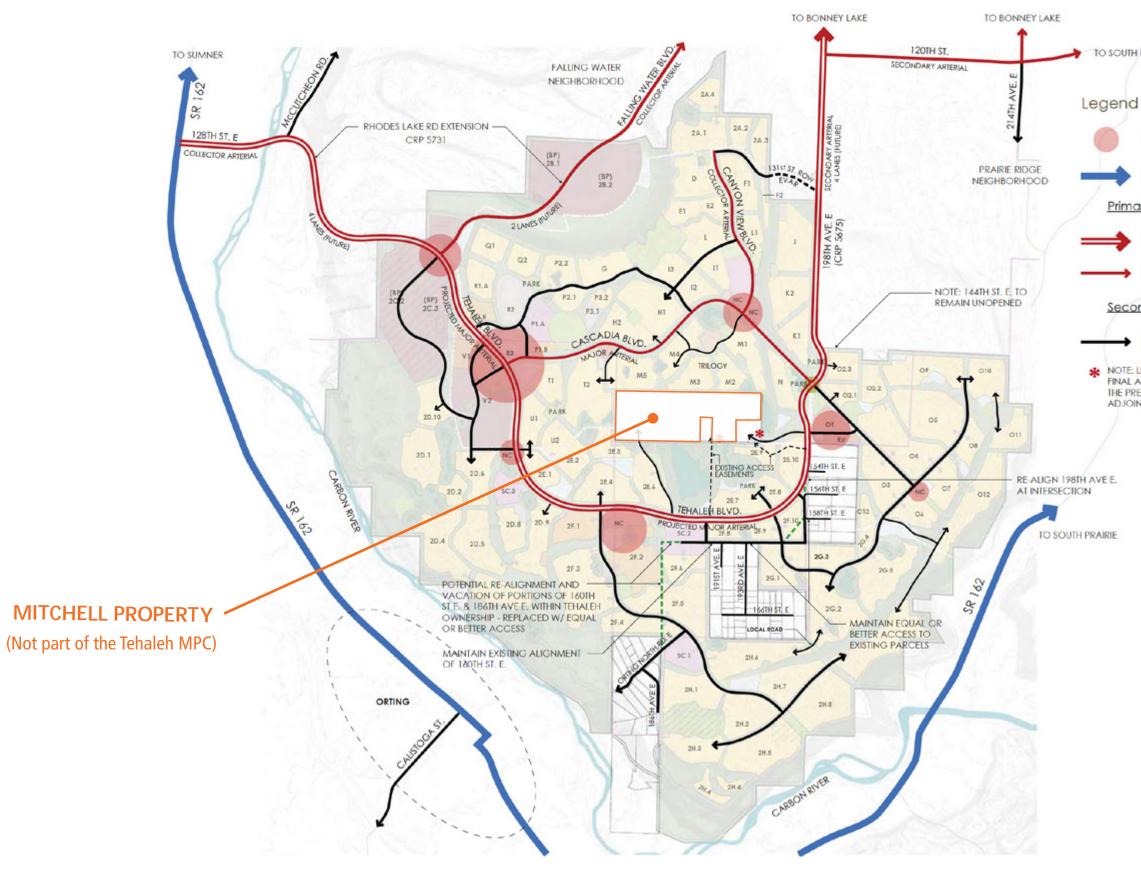

MITCHELL PROPERTY | PROPERTY DETAILS | TEHALEH PREFERRED VEHICLE CIRCULATION

15130 198th Ave. E. | Bonney Lake, WA 98391

Scott Cameron | scameron@landadvisors.com Wes Falkenborg | wfalkenborg@landadvisors.com