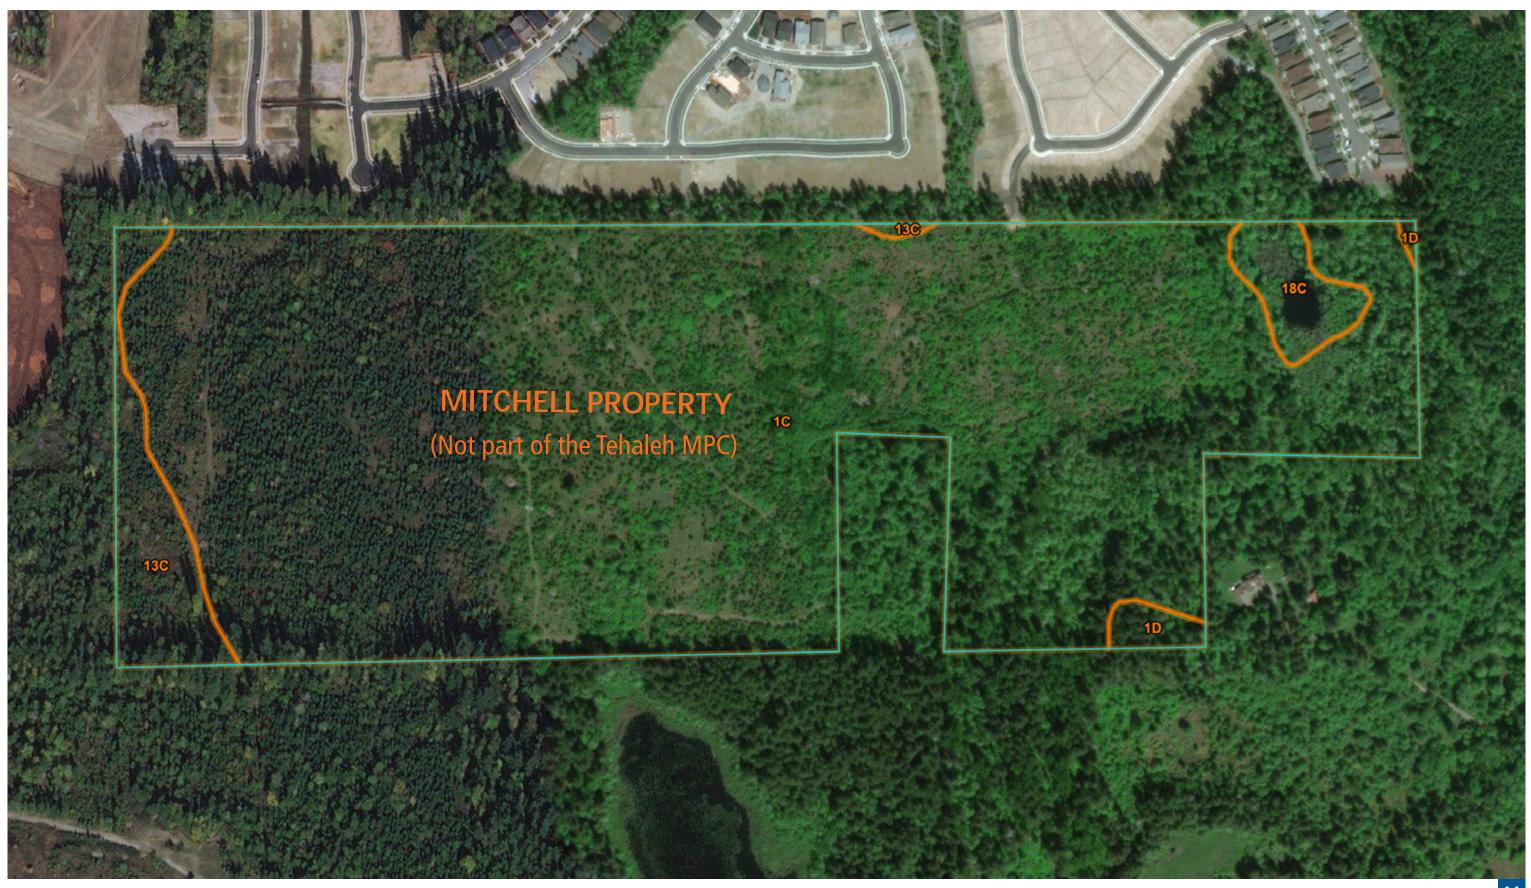

## **MITCHELL PROPERTY** | PROPERTY DETAILS

15130 198th Ave. E. | Bonney Lake, WA 98391

### Vision

Land Advisors Organization proudly introduces the Mitchell Property in Bonney Lake, WA. The subject property is one of the very few exceptions parcels located within or adjacent to the thriving Tehaleh Master Planned Community. Please note that the Mitchell property is not part of the Tehaleh Master Planned Community.

The Mitchell Property represents one of, if not the largest, single family development opportunities in Pierce county outside of the Tehaleh MPC.

- 105 acres located contiguous with and surrounded by the Tehaleh MPC
- Current density of up to 357 single family lots comprised of 50' profiles (see conceptual site plan on page 5)
- Projected density of up to 424 single family lots comprised of 40' and 50' profiles following anticipated changes to the MSF zoning (see conceptual site plan on page 6)
- The subject property is not part of the Tehaleh MPC