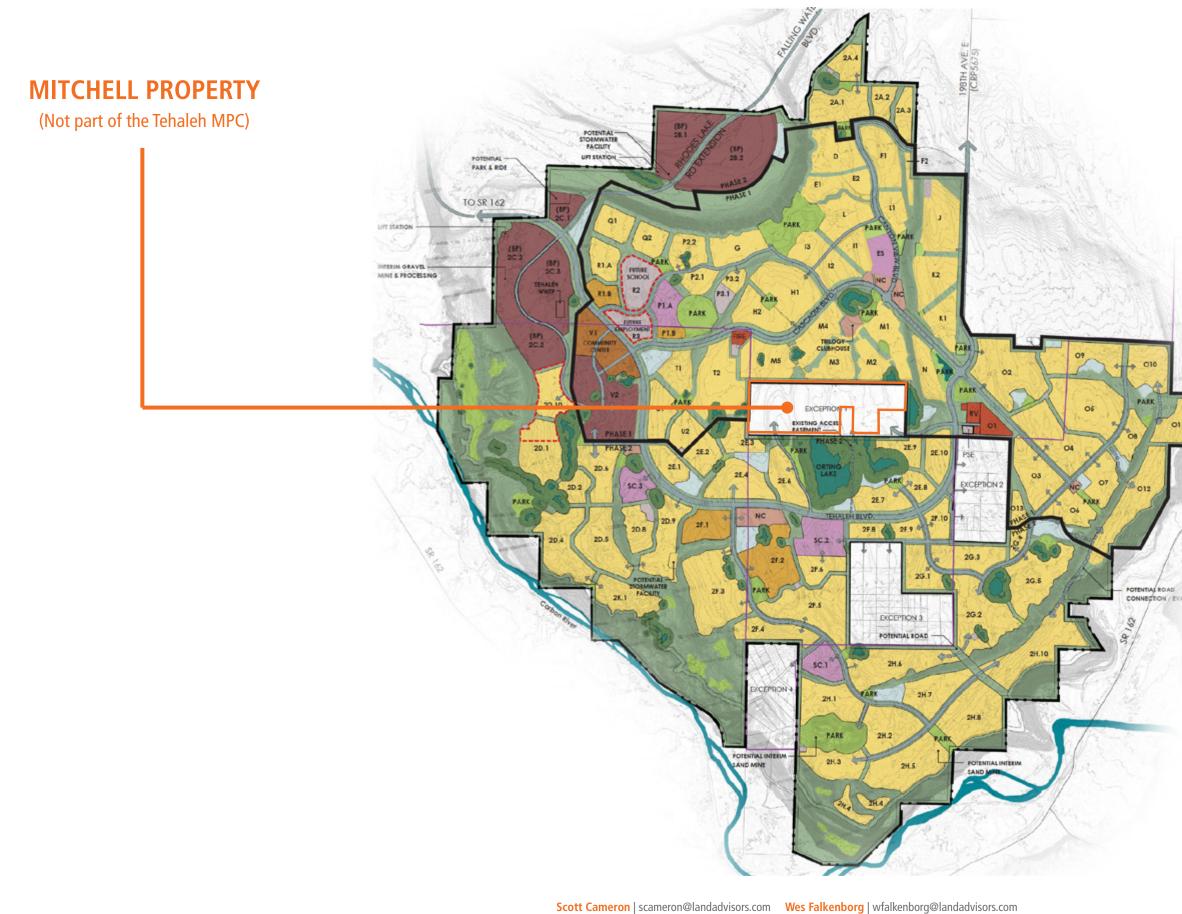

### Vision

Land Advisors Organization proudly introduces the Mitchell Property in Bonney Lake, WA. The subject property is one of the very few exceptions parcels located within or adjacent to the thriving Tehaleh Master Planned Community. Please note that the Mitchell property is not part of the Tehaleh Master Planned Community.

The Mitchell Property represents one of, if not the largest, single family development opportunities in Pierce county outside of the Tehaleh MPC.

- 105 acres located contiguous with and surrounded by the Tehaleh MPC
- Current density of up to 357 single family lots comprised of 50' profiles (see conceptual site plan on page 5)
- Projected density of up to 424 single family lots comprised of 40' and 50' profiles following anticipated changes to the MSF zoning (see conceptual site plan on page 6)
- The subject property is not part of the Tehaleh MPC