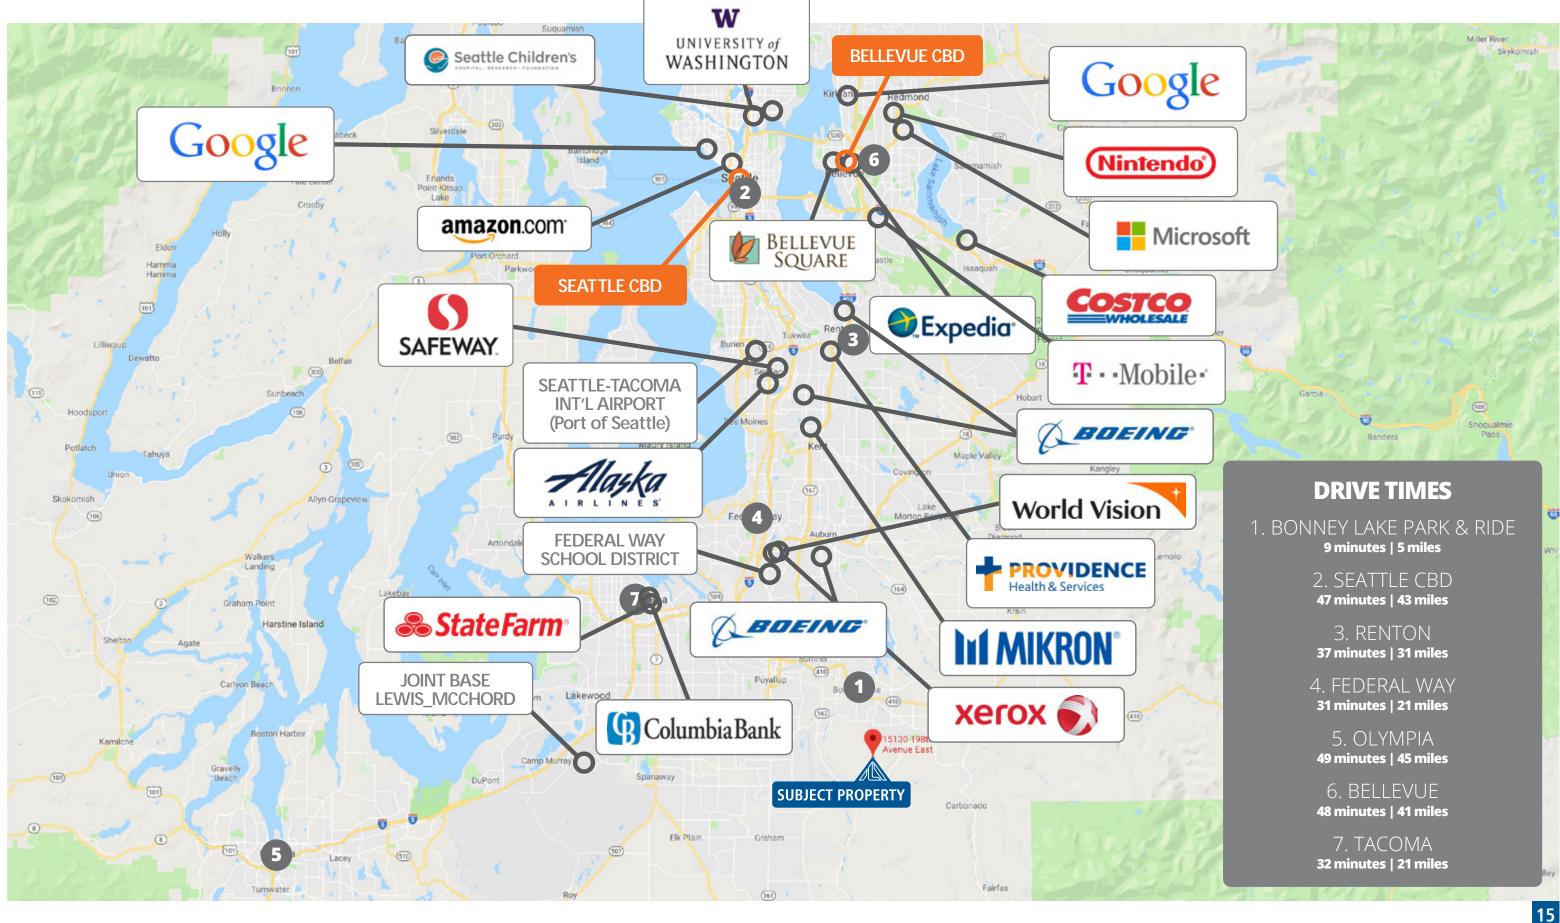

## MITCHELL PROPERTY | MAJOR AREA EMPLOYERS & DRIVE TIMES TO CENTERS OF EMPLOYMENT

15130 198th Ave. E. | Bonney Lake, WA 98391

Scott Cameron | scameron@landadvisors.com Wes Falkenborg | wfalkenborg@landadvisors.com

We obtained the information above from sources we believe to be reliable. However, we have not verified its accuracy and make no guarantee, warranty or representation about it. It is submitted subject to the possibility of errors, omissions, change of price, rental or other conditions, prior sale, lease or financing, or withdrawal withou notice. We include projections, opinions, assumptions or estimates for example only, and they may not represent current or future performance of the property. You and your tax and legal advisors should conduct your own investigation of the property and transaction