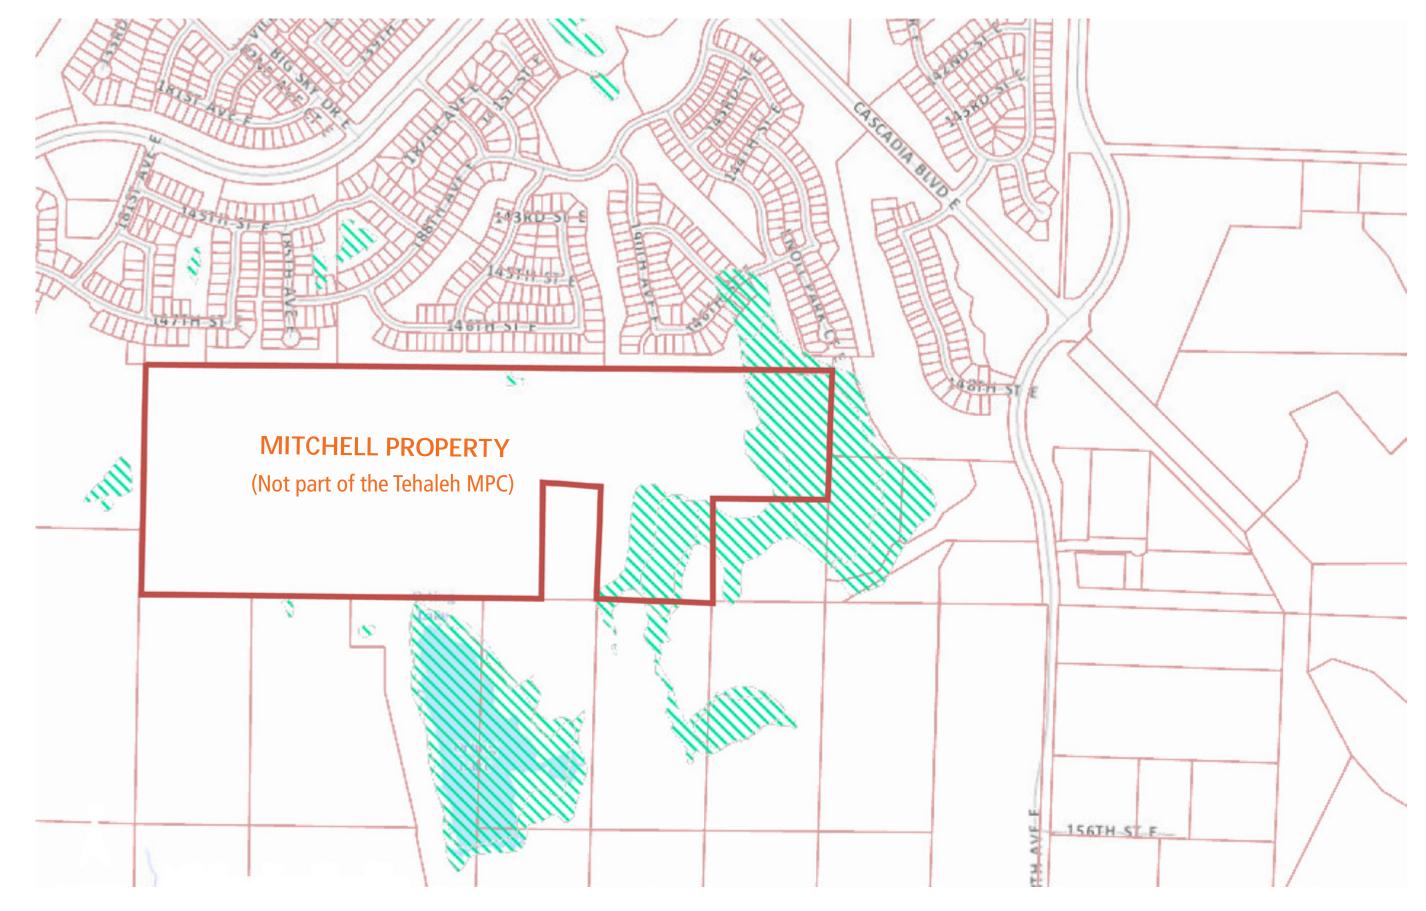

## **MITCHELL PROPERTY** | PROPERTY DETAILS

15130 198th Ave. E. | Bonney Lake, WA 98391

### Vision

Land Advisors Organization proudly introduces the Mitchell Property in Bonney Lake, WA. The subject property is one of the very few exceptions parcels located within or adjacent to the thriving Tehaleh Master Planned Community. Please note that the Mitchell property is not part of the Tehaleh Master Planned Community.

The Mitchell Property represents one of, if not the largest, single family development opportunities in Pierce county outside of the Tehaleh MPC.

- 105 acres located contiguous with and surrounded by the Tehaleh MPC
- Current density of up to 357 single family lots comprised of 50' profiles (see conceptual site plan on page 5)
- Projected density of up to 424 single family lots comprised of 40' and 50' profiles following anticipated changes to the MSF zoning (see conceptual site plan on page 6)
- The subject property is not part of the Tehaleh MPC