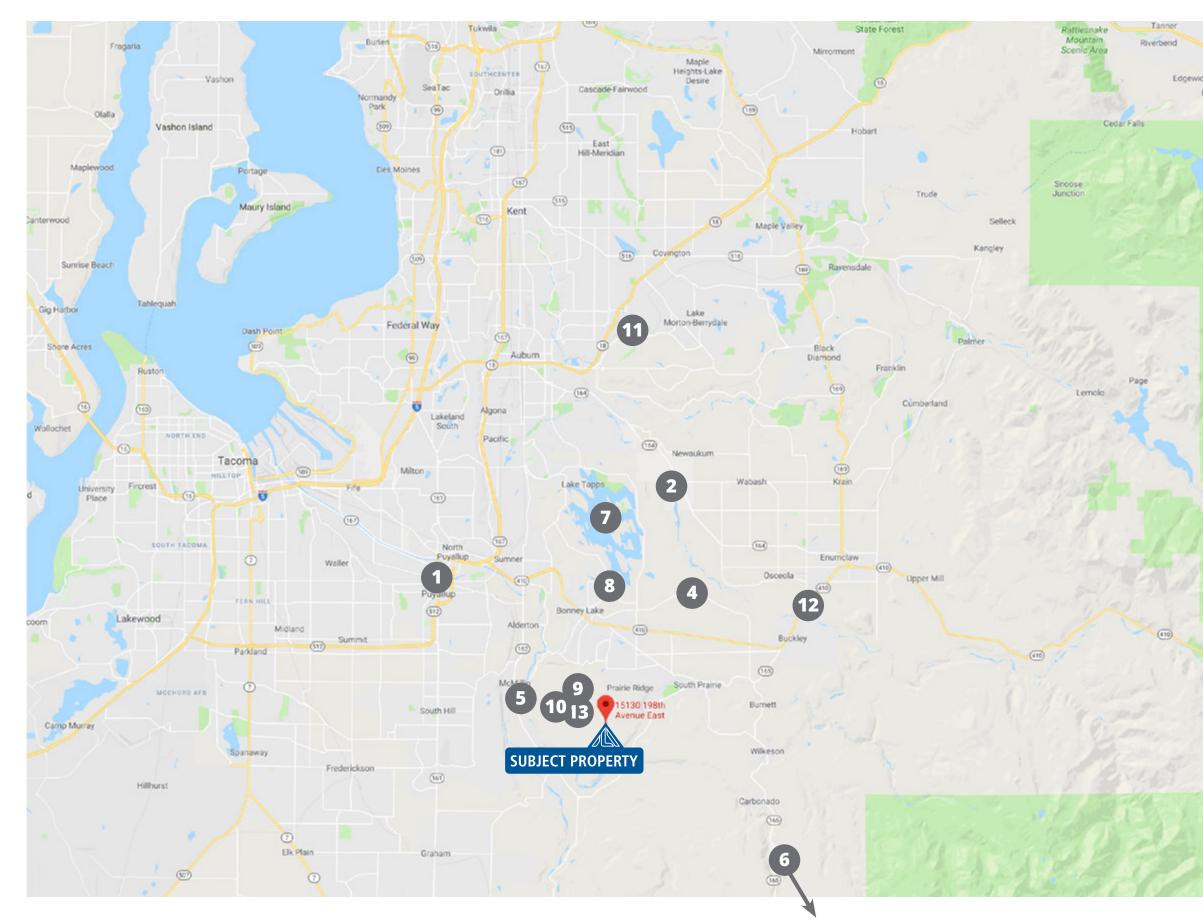

## **SOUTH END**

**MITCHELL PROPERTY** | PROPERTY DETAILS | AREA AMENITIES

15130 198th Ave. E. | Bonney Lake, WA 98391

## **MITCHELL PROPERTY** | PROPERTY DETAILS | PARKS & RECREATION

15130 198th Ave. E. | Bonney Lake, WA 98391

Scott Cameron | scameron@landadvisors.com Wes Falkenborg | wfalkenborg@landadvisors.com

We obtained the information above from sources we believe to be reliable. However, we have not verified its accuracy and make no guarantee, warranty or representation about it. It is submitted subject to the possibility of errors, omissions, change of price, rental or other conditions, prior sale, lease or financing, or withdrawal without notice. We include projections, opinions, assumptions or estimates for example only, and they may not represent current or future performance of the property. You and your tax and legal advisors should conduct your own investigation of the property and transaction

### **PARKS & RECREATION**

1. PUYALLUP FARMERS MARKET 2. WHITE RIVER AMPHITHEATRE **3. CRYSTAL RESORT** 4. MARIS FARMS 5. CARBON RIVER 6. MT. RAINIER 7. LAKE TAPPS 8. THE EDGE SKATEBOARD PARK 9. HOUNDS HOLLOW DOG PARK 10. KNOLL PARK 11. PACIFIC RACEWAYS 12. BOISE CREEK PARK 13. BIG SKY PARK

Greenwater

(410)