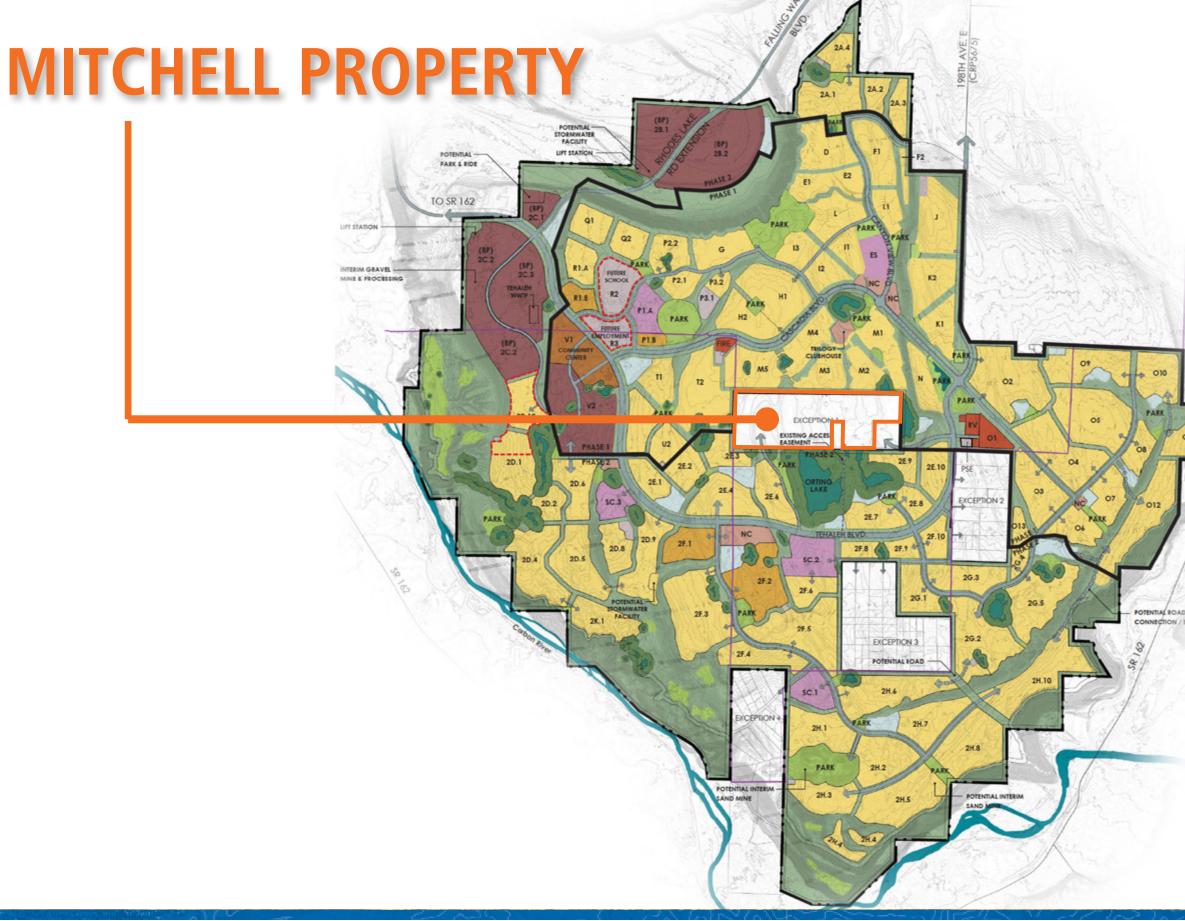

## **MITCHELL PROPERTY** | PROPERTY DETAILS

15130 198th Ave. E. | Bonney Lake, WA 98391

### Vision

Land Advisors Organization proudly introduces the Mitchell Property in Bonney Lake, WA. The subject property is one of the very few exceptions parcels located within or adjacent to the thriving Tehaleh Master Planned Community. Please note that the Mitchell property is not part of the Tehaleh Master Planned Community.

The Mitchell Property represents one of, if not the largest, single family development opportunities in Pierce county outside of the Tehaleh MPC.

- 105 acres located contiguous with and surrounded by the Tehaleh MPC
- Current density of up to 357 single family lots comprised of 50' profiles (see conceptual site plan on page 5)
- Projected density of up to 424 single family lots comprised of 40' and 50' profiles following anticipated changes to the MSF zoning (see conceptual site plan on page 6)
- The subject property is not part of the Tehaleh MPC