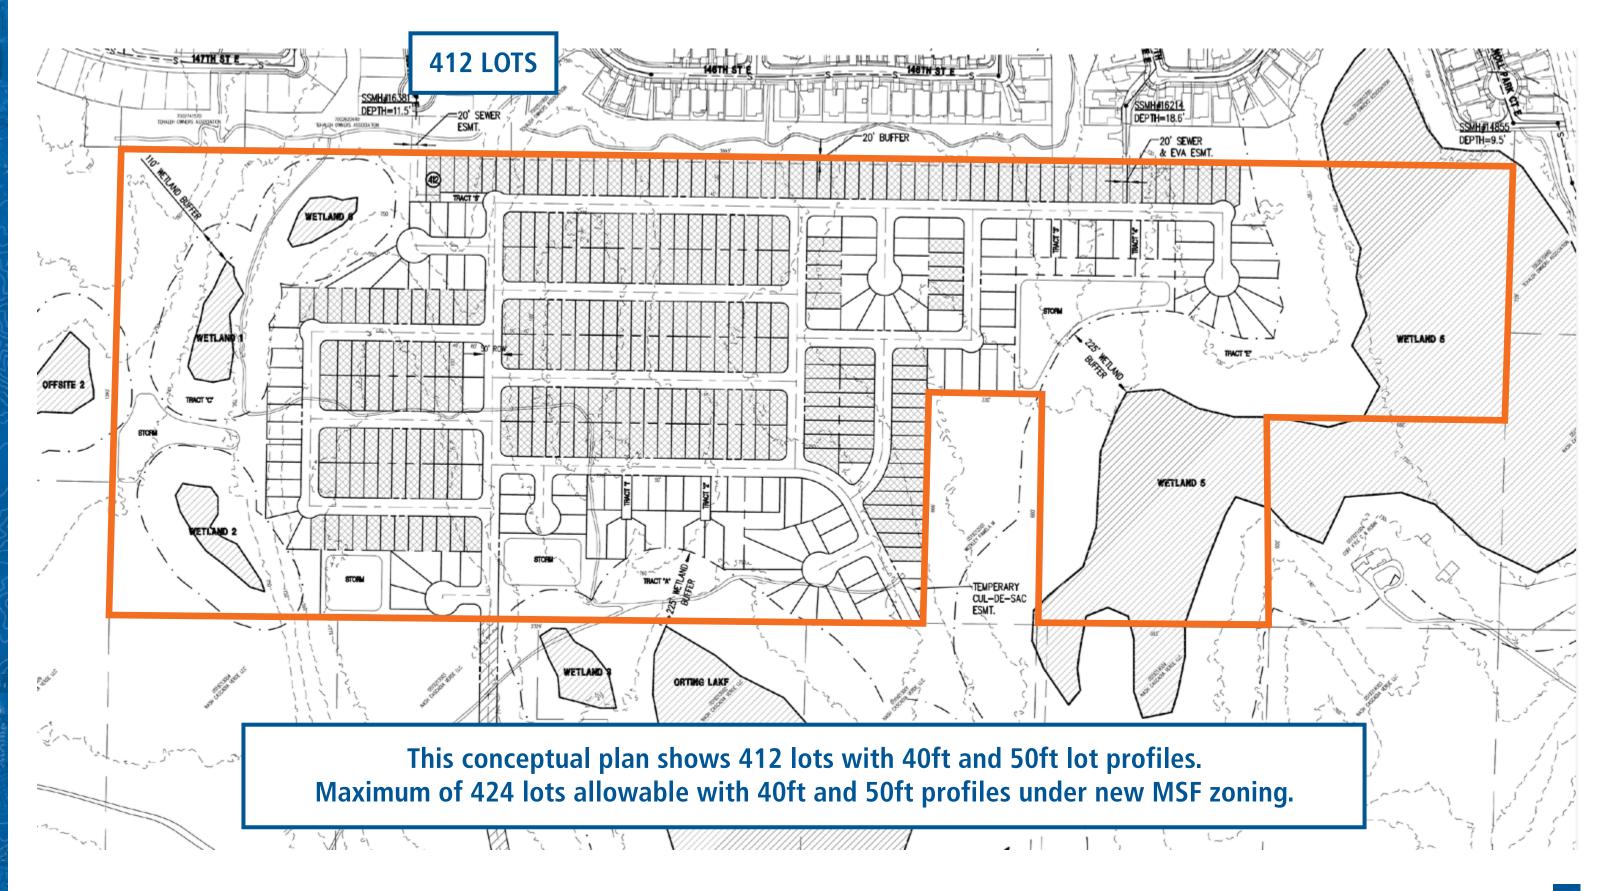

**MITCHELL PROPERTY** | PROPERTY DETAILS | CONCEPTUAL SITE PLAN w/40' and 50' LOT PROFILES

15130 198th Ave. E. | Bonney Lake, WA 98391

Scott Cameron | scameron@landadvisors.com Wes Falkenborg | wfalkenborg@landadvisors.com

The Mitchell Property represents one of, if not the largest, single family development opportunities in Pierce county outside of the Tehaleh MPC.

- 105 acres located contiguous with and surrounded by the Tehaleh MPC
- Current density of up to 357 single family lots comprised of 50' profiles (see conceptual site plan on page 5)
- Projected density of up to 424 single family lots comprised of 40' and 50' profiles following anticipated changes to the MSF zoning (see conceptual site plan on page 6)
- The subject property is not part of the Tehaleh MPC