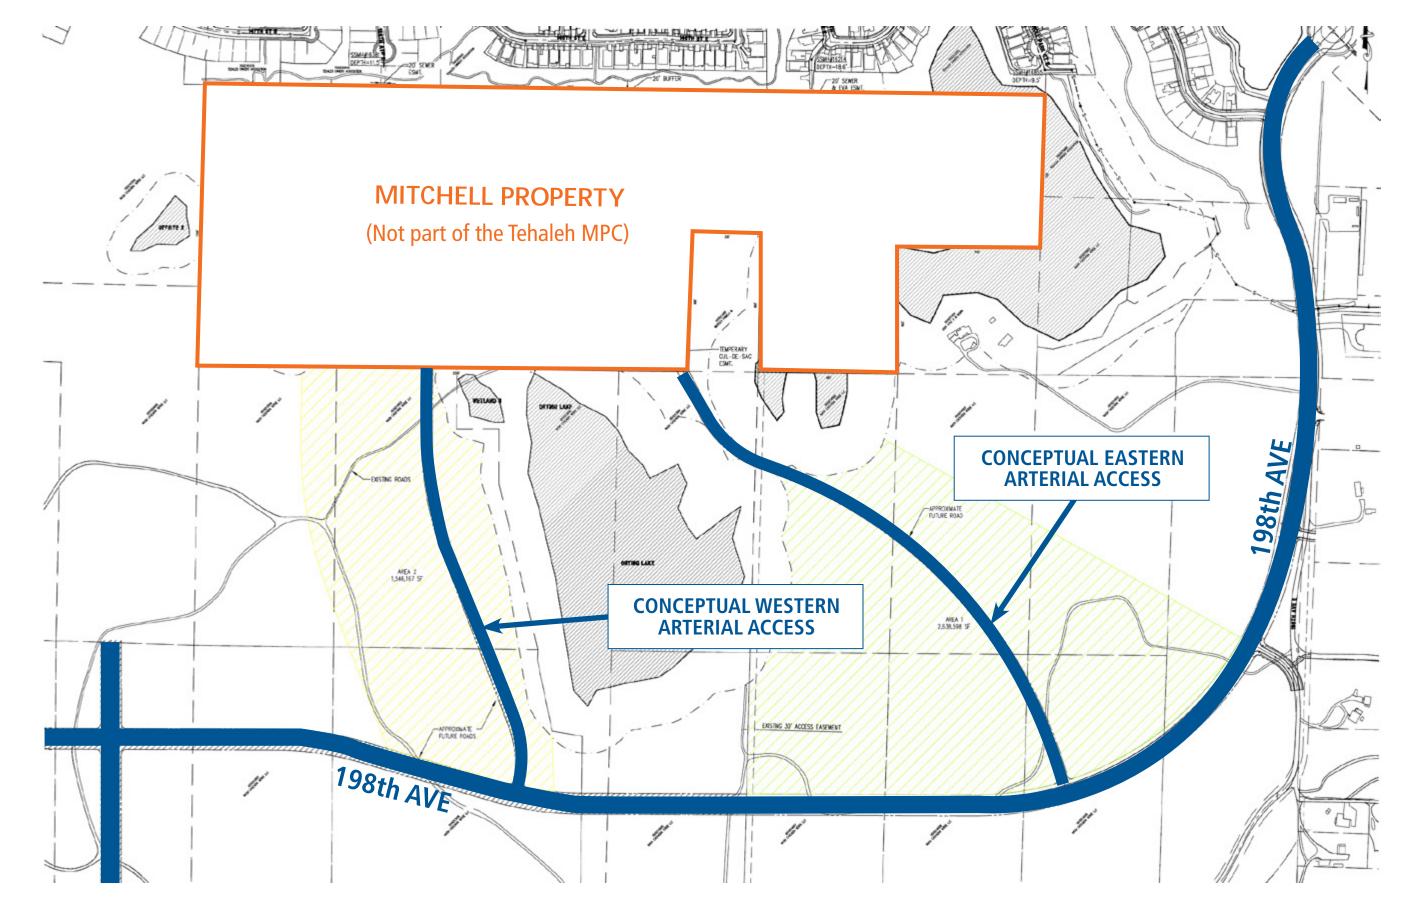

## MITCHELL PROPERTY | PROPERTY DETAILS | CONCEPTUAL SITE PLAN & ACCESS ARTERIALS

15130 198th Ave. E. | Bonney Lake, WA 98391

Scott Cameron | scameron@landadvisors.com Wes Falkenborg | wfalkenborg@landadvisors.com

NOTE: LEGAL & CONCEPTUAL ACCESS SHOWN; FINAL ACCESS TO BE DETERMINED DURING THE PRELIMINARY PLAT PROCESS FOR THE ADJOINING PARCELS