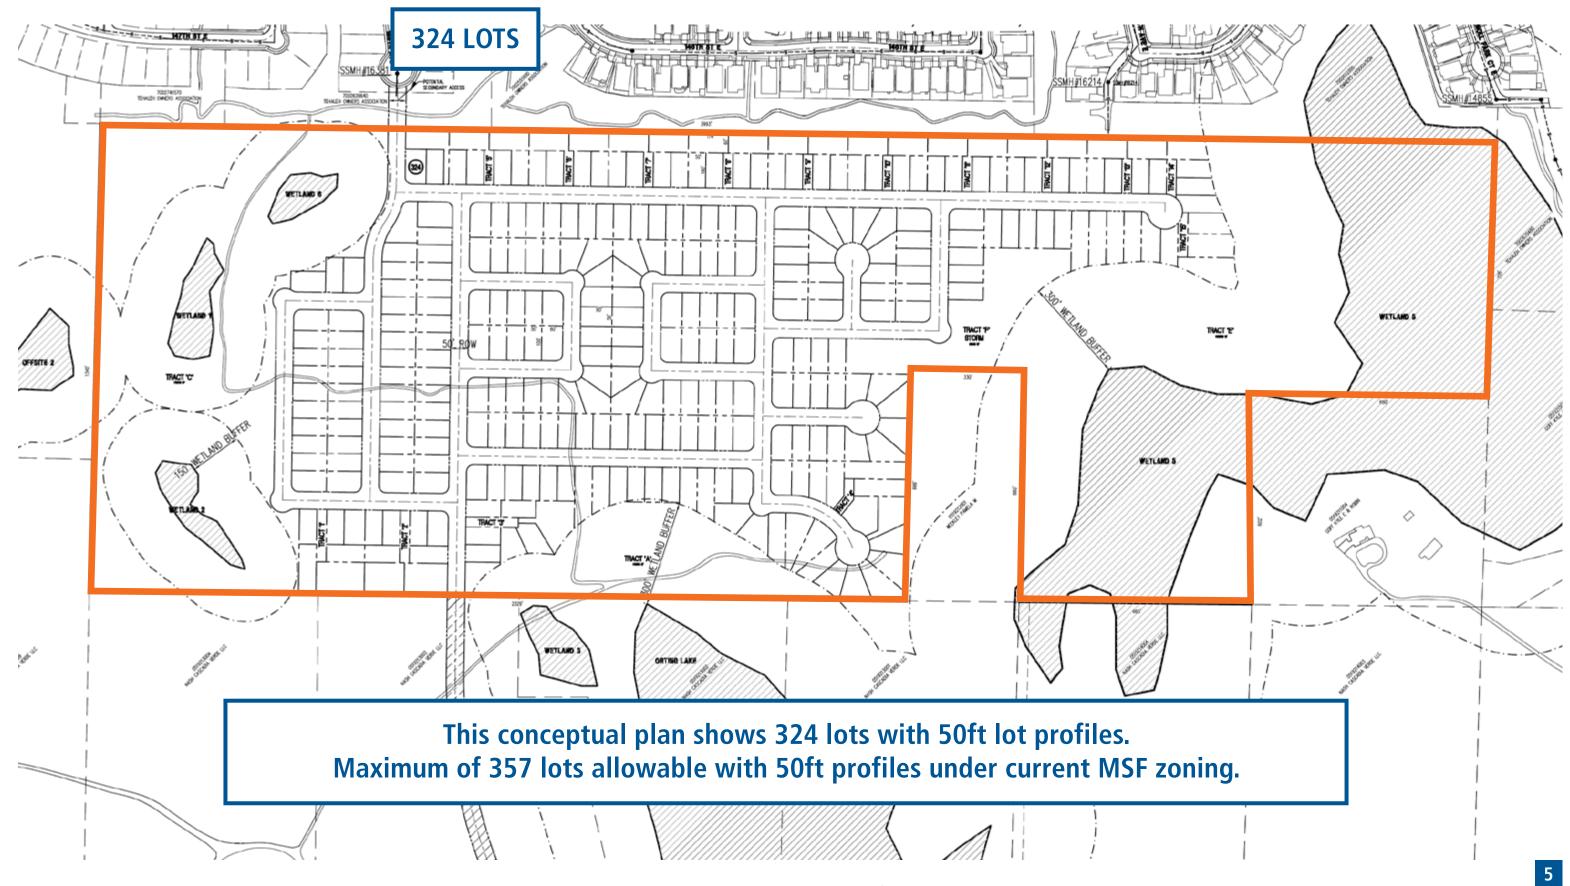

The Mitchell Property represents one of, if not the largest, single family development opportunities in Pierce county outside of the Tehaleh MPC.

- 105 acres located contiguous with and surrounded by the Tehaleh MPC
- Current density of up to 357 single family lots comprised of 50' profiles (see conceptual site plan on page 5)
- Projected density of up to 424 single family lots comprised of 40' and 50' profiles following anticipated changes to the MSF zoning (see conceptual site plan on page 6)
- The subject property is not part of the Tehaleh MPC

**MITCHELL PROPERTY** | PROPERTY DETAILS | CONCEPTUAL SITE PLAN w/50' LOT PROFILES

15130 198th Ave. E. | Bonney Lake, WA 98391

Scott Cameron | scameron@landadvisors.com Wes Falkenborg | wfalkenborg@landadvisors.com