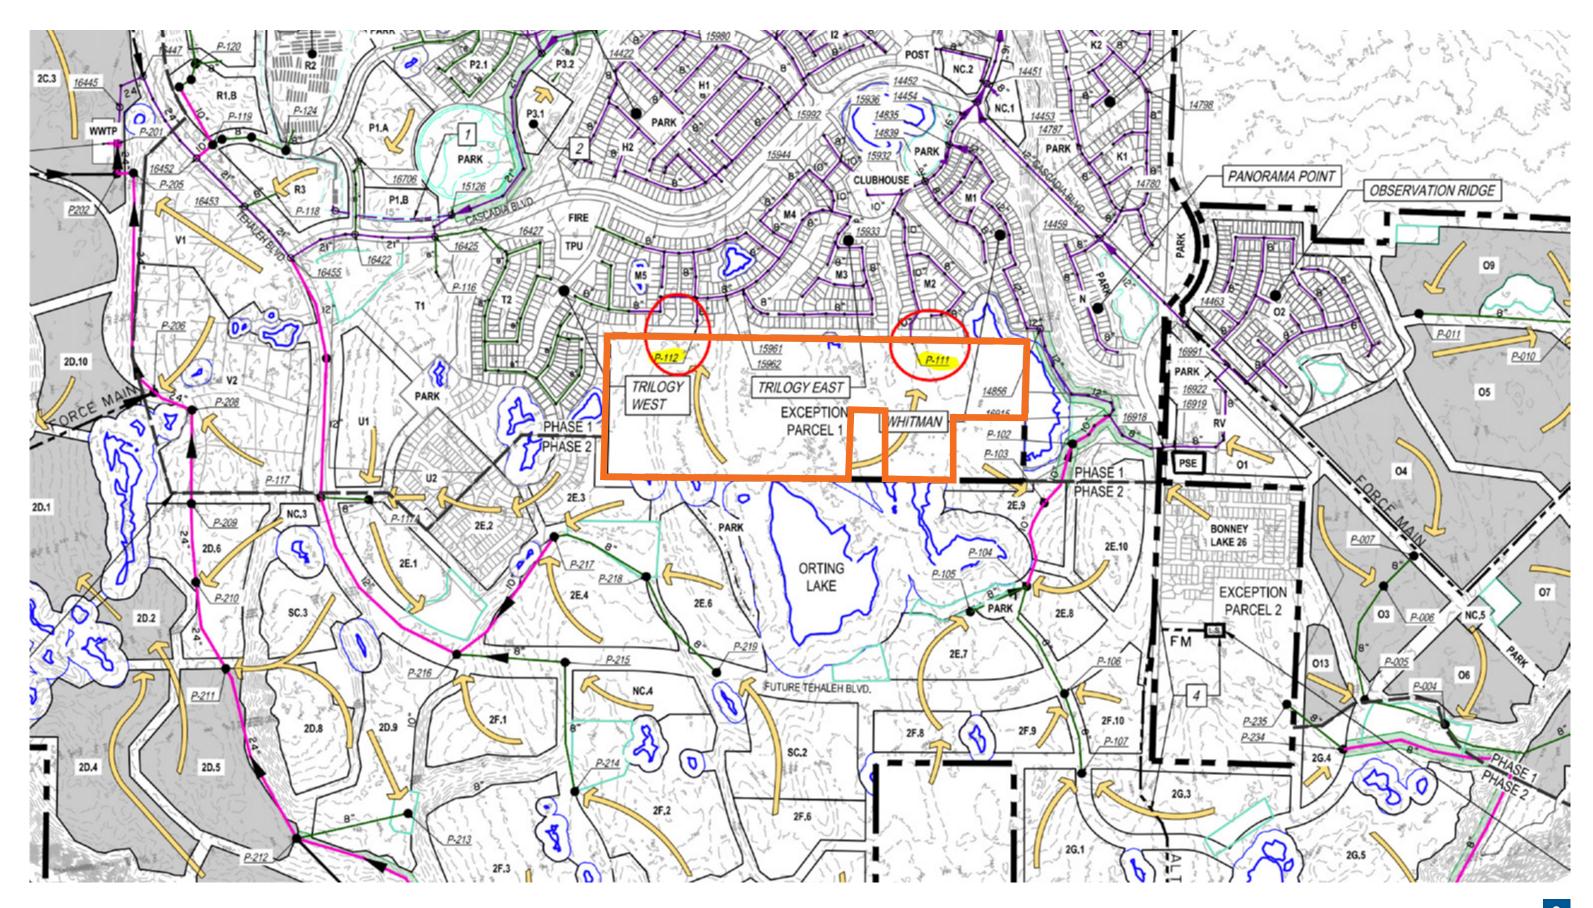

MITCHELL PROPERTY | PROPERTY DETAILS | TEHALEH PREFERRED VEHICLE CIRCULATION

15130 198th Ave. E. | Bonney Lake, WA 98391

Scott Cameron | scameron@landadvisors.com Wes Falkenborg | wfalkenborg@landadvisors.com

NOTE: LEGAL & CONCEPTUAL ACCESS SHOWN; FINAL ACCESS TO BE DETERMINED DURING THE PRELIMINARY PLAT PROCESS FOR THE ADJOINING PARCELS