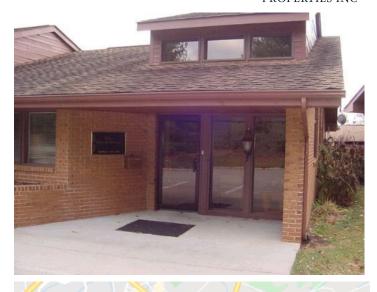

## **Overview/Comments**

LOCATED IN BEAUTIFUL LENOIR CITY. PROFESSIONAL PARK ON HWY 321N WITH EASY ACCESS. BRICK BUILDING W/LOTS OF WINDOWS, USE AS ONE OFFICE OR TWO(2) 1200 SF OFFICES WITH SEPARATE LOBBY ENTRANCES. NEW ON MARKET AND WILL NOT LAST LONG.;