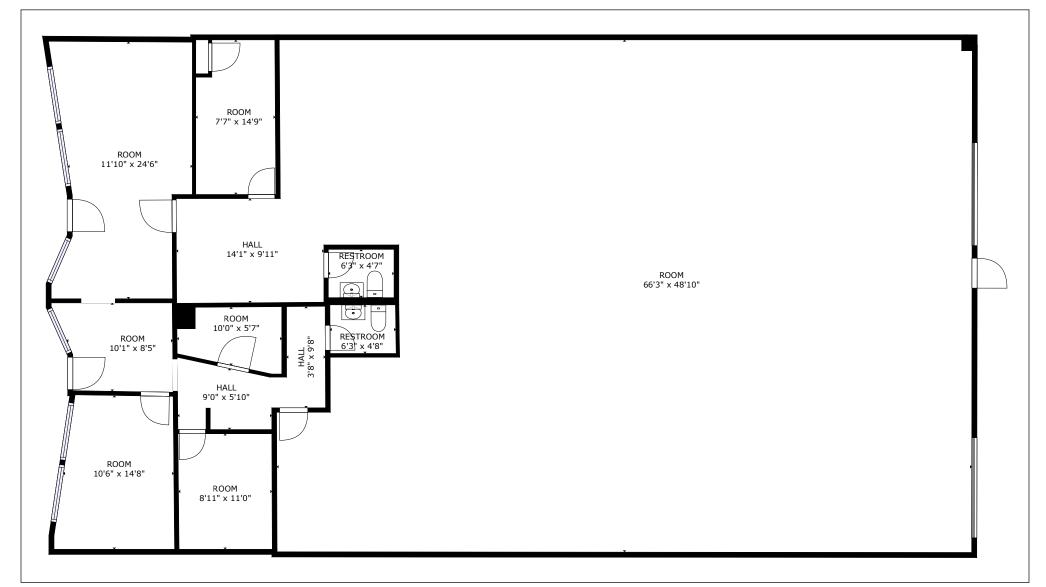

|
| PIN(s)                 | 19-17-223-015-0000, 19-17-223-016-0000, 19-17-223-017-0000, 19-17-223-018-0000                                                                                                        |
| Sale Price             | \$695,000                                                                                                                                                                             |
| Comments               | <ul> <li>Great location on Central Ave. minutes to I-55 Expressway</li> <li>New roof/newly remodeled</li> <li>Great building to land ratio</li> <li>Perfect for small user</li> </ul> |



## 5710-5712 S. Central Avenue CHICAGO, IL 60638

### **PROPERTY PHOTOS**









## 5710-5712 S. Central Avenue CHICAGO, IL 60638

#### PROPERTY FLOOR PLAN