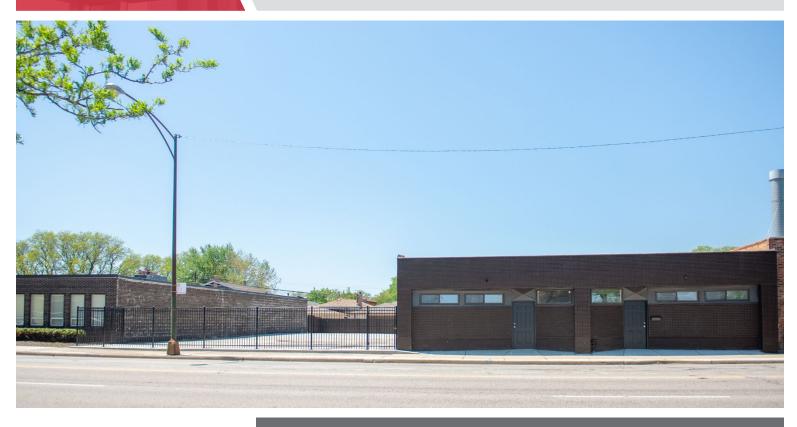

# **FOR SALE**4,250 SF Industrial Building with Large Lot

### 5710-5712 S. Central Avenue CHICAGO, IL 60638

For more information, please contact:

### PROPERTY SPECIFICATIONS

| TROI ERT I SI ESITIONS |                                                                                                                                                                                       |
|------------------------|---------------------------------------------------------------------------------------------------------------------------------------------------------------------------------------|
| Building Size          | <u>+</u> 4,250 SF                                                                                                                                                                     |
| Land Size              | <u>+</u> 12,210 SF                                                                                                                                                                    |
| Office Size            | <u>+</u> 800 SF                                                                                                                                                                       |
| Loading                | 2 Drive-in-Doors                                                                                                                                                                      |
| Ceiling Height         | 9'6" Clear                                                                                                                                                                            |
| Zoning                 | B3-1                                                                                                                                                                                  |
| 2017 Taxes             | \$13,179.66 (\$3.10 PSF), Taxes will be reduced<br>for two pins due to previous building<br>demolition                                                                                |
| PIN(s)                 | 19-17-223-015-0000, 19-17-223-016-0000, 19-17-223-017-0000, 19-17-223-018-0000                                                                                                        |
| Sale Price             | \$695,000                                                                                                                                                                             |
| Comments               | <ul> <li>Great location on Central Ave. minutes to I-55 Expressway</li> <li>New roof/newly remodeled</li> <li>Great building to land ratio</li> <li>Perfect for small user</li> </ul> |