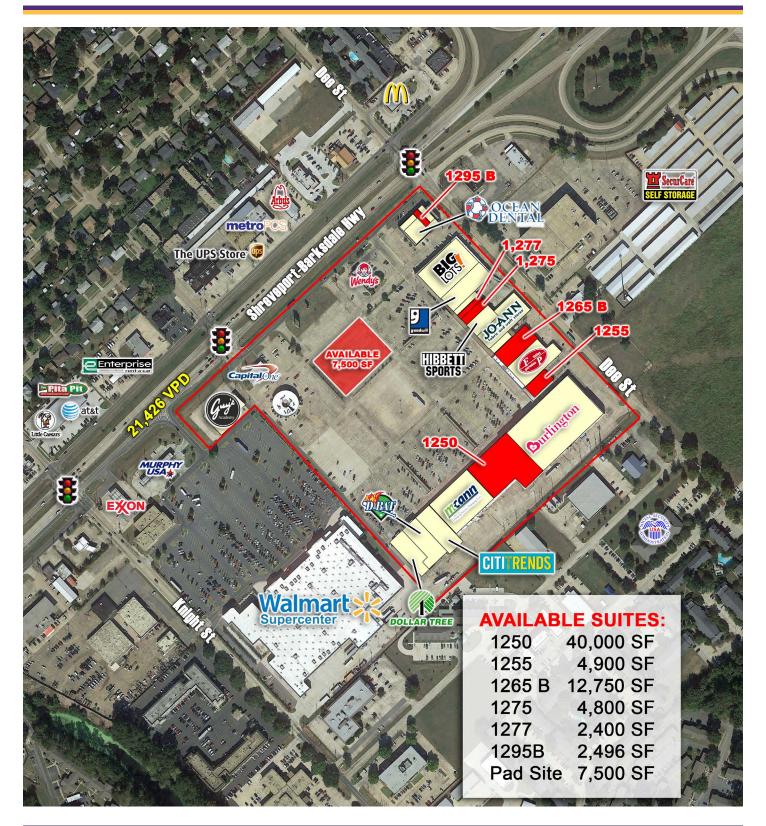

## **Shopping Center Overview**

- 540,000 SF shopping center on Shreveport-Barksdale Hwy, between Dee St & Knight St, just southwest of Clyde Fant Memorial Pkwy in Shreveport, LA
- Shadow anchored by Walmart Supercenter
- Excellent visibility and easily accessible with signage on Shreveport-Barksdale Hwy
- Available: 2,400 SF 20,000 SF

### **Traffic Counts**

Shreveport-Barksdale Hwy: 21,549 VPD (MPSI 2014)