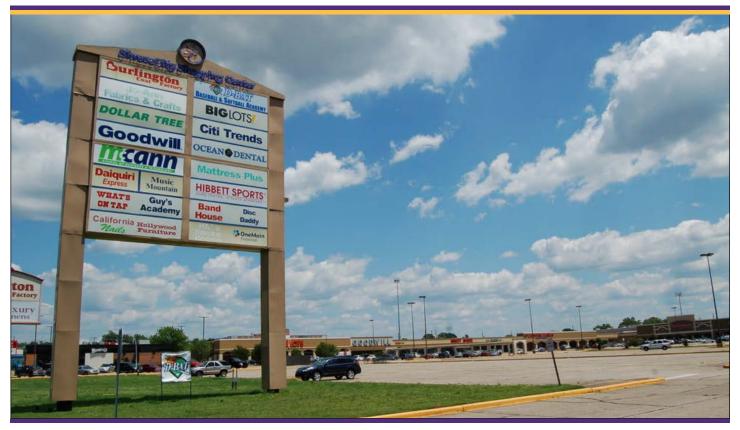

## **Shreve City Shopping Center**

1253 Shreveport-Barksdale Hwy Shreveport, Louisiana 71105



## **Shopping Center Overview**

- 540,000 SF shopping center on Shreveport-Barksdale Hwy, between Dee St & Knight St, just southwest of Clyde Fant Memorial Pkwy in Shreveport, LA
- Shadow anchored by Walmart Supercenter
- Excellent visibility and easily accessible with signage on Shreveport-Barksdale Hwy
- Available: 2,400 SF 20,000 SF

## **Demographics**

|                    | 1 mile   | 3 miles  | 5 miles  |
|--------------------|----------|----------|----------|
| 2016 Population    | 8.697    | 72.188   | 181.597  |
| 5 Yr. Proj. Growth | 17.1%    | 13.6%    | 11.2%    |
| Avg. HH Income     | \$87,800 | \$78,839 | \$69,800 |

### **Join These Tenants**



### **Traffic Counts**

Shreveport-Barksdale Hwy: 21,549 VPD (MPSI 2014)

#### **Bo Avery**

(972) 480-1788 bo@trimarsh.com