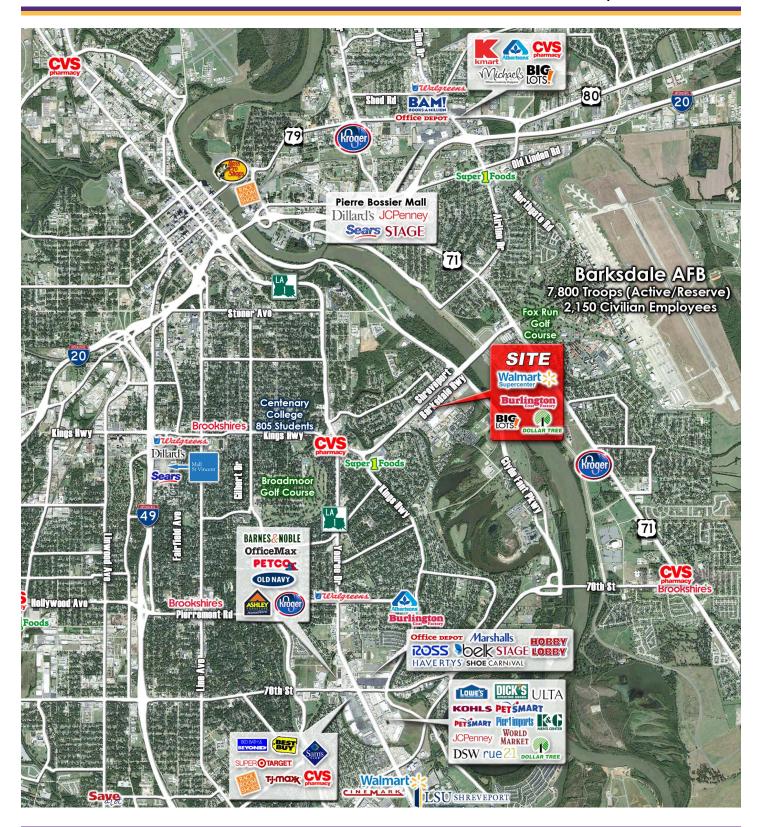

## **Demographics**

|                    | 1 mile   | 3 miles  | 5 miles  |
|--------------------|----------|----------|----------|
| 2016 Population    | 8.697    | 72.188   | 181.597  |
| 5 Yr. Proj. Growth | 17.1%    | 13.6%    | 11.2%    |
| Avg. HH Income     | \$87,800 | \$78,839 | \$69,800 |