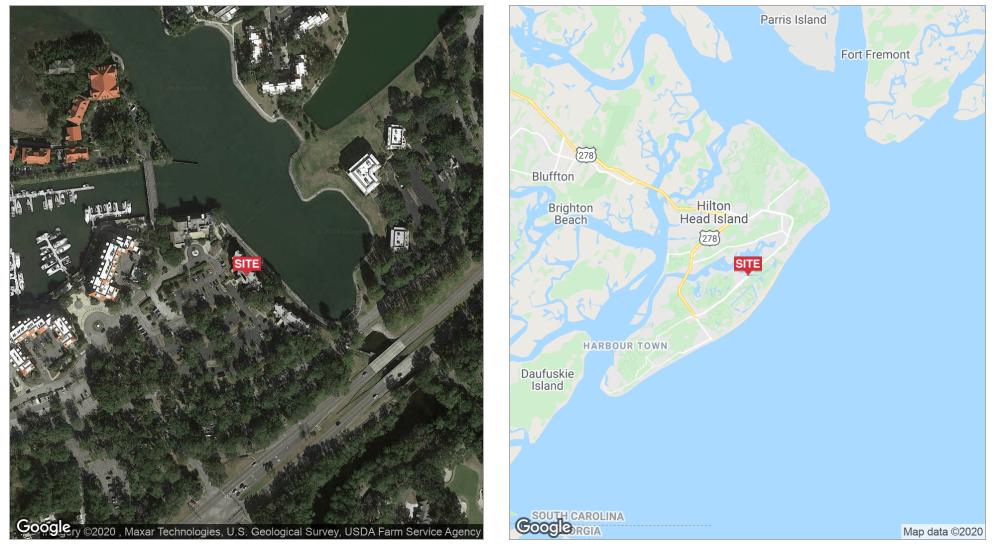

### WatersEdge - End Unit, High End Finishes - For Sale 19 Shelter Cove Lane, Suite 207, Hilton Head Island, SC 29928

#### **Location Maps**

**N**Carolina Charter

C: 843.422.6543

1227 May River Road, Suite 100 | Bluffton, SC 29910 | 843.837.4460 | naicarolinacharter.com David Bachelder Jr. davidjr@naicarolinacharter.com O: 843.837.4460 x4