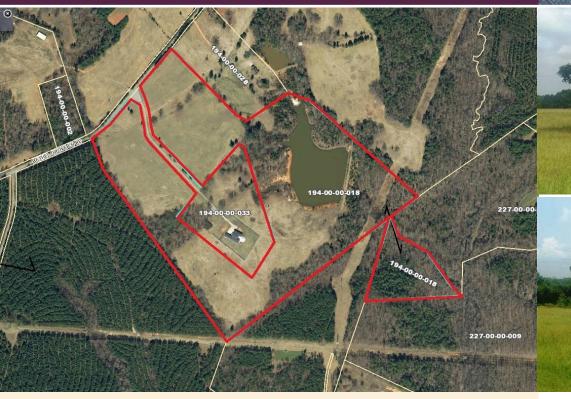

## **Investment Opportunity**

550 Bethel Grove Church Rd | Gray Court, SC 29645

For Sale \$680,000

This 68.73± acres is located in Gray Court, SC and is 10 minutes from I-385, 16 minutes from the town of Laurens and 7 minutes to Gray Court.

- 68.50± acres
- Laurens County-Tax#: 194-00-00-018
- Un-Zoned
- On septic and well
- Rolling Topography
- 6.5± acre pond
- · Development possibility for Subdivision
- · Agricultural possibility
- Soil Report Link