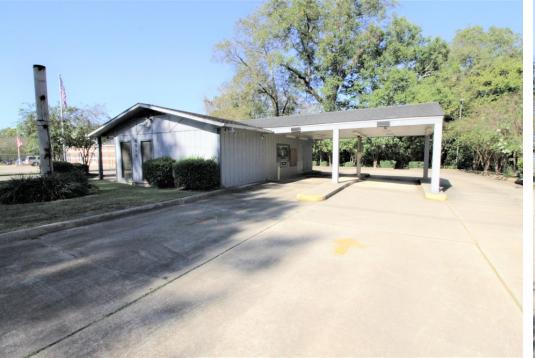

# **Property Highlights**

- Bank Branch building Robeline, Louisiana
- 2,000 SF Office
- 2 Drive Thru lanes
- 105' Fronting Highway 6
- Situated on 0.34 Acre
- 12 Parking spaces with 1 Handicapped Parking