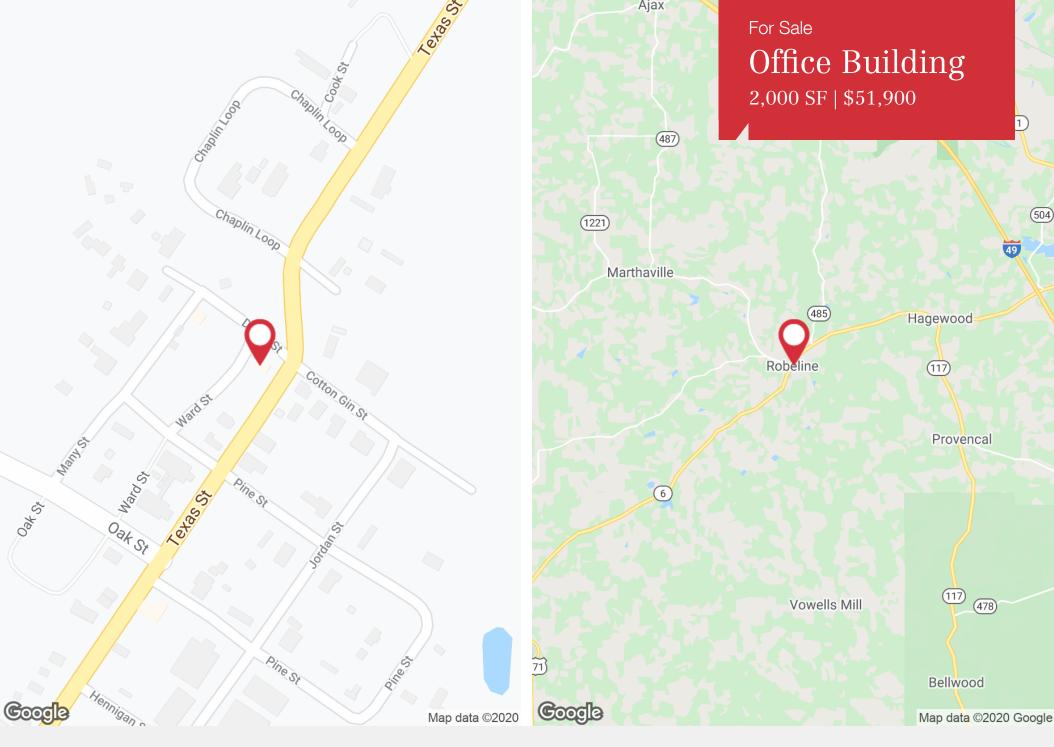

# **Commercial Space**

8994 Texas Street Robeline, Louisiana 71469

# **Property Highlights**

- Bank Branch building Robeline, Louisiana
- 2,000 SF Office
- 2 Drive Thru lanes
- 105' Fronting Highway 6
- Situated on 0.34 Acre
- 12 Parking spaces with 1 Handicapped Parking

# Sale Price

\$51,900