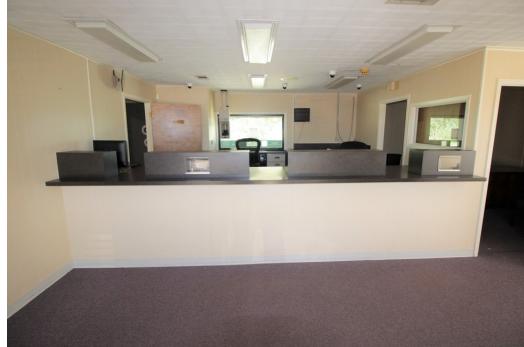

# **Property Highlights**

- Bank Branch building Robeline, Louisiana
- 2,000 SF Office
- 2 Drive Thru lanes
- 105' Fronting Highway 6
- Situated on 0.34 Acre
- 12 Parking spaces with 1 Handicapped Parking