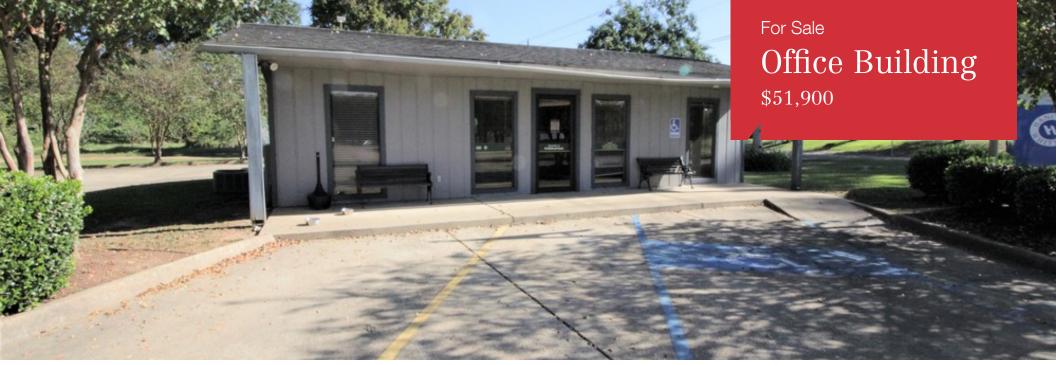

# **Commercial Space**

8994 Texas Street Robeline, Louisiana 71469

# **Property Highlights**

- Bank Branch building Robeline, Louisiana
- 2,000 SF Office
- 2 Drive Thru lanes
- 105' Fronting Highway 6
- Situated on 0.34 Acre
- 12 Parking spaces with 1 Handicapped Parking

# Sale Price

\$51,900