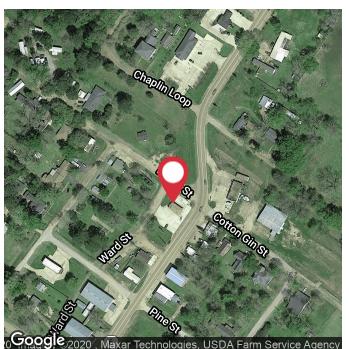

# **Commercial Space**

8994 Texas Street Robeline, Louisiana 71469

# **Property Highlights**

- Bank Branch building Robeline, Louisiana
- 2,000 SF Office
- 2 Drive Thru lanes
- 105' Fronting Highway 6
- Situated on 0.34 Acre
- 12 Parking spaces with 1 Handicapped Parking