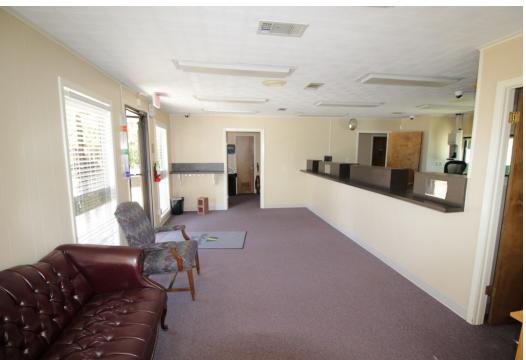

# **Property Highlights**

- Bank Branch building Robeline, Louisiana
- 2,000 SF Office
- 2 Drive Thru lanes
- 105' Fronting Highway 6
- Situated on 0.34 Acre
- 12 Parking spaces with 1 Handicapped Parking