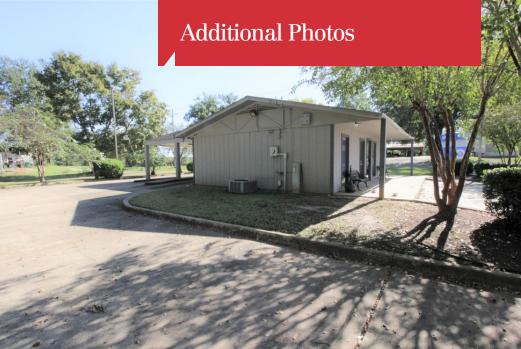

# **Property Highlights**

- Bank Branch building Robeline, Louisiana
- 2,000 SF Office
- 2 Drive Thru lanes
- 105' Fronting Highway 6
- Situated on 0.34 Acre
- 12 Parking spaces with 1 Handicapped Parking