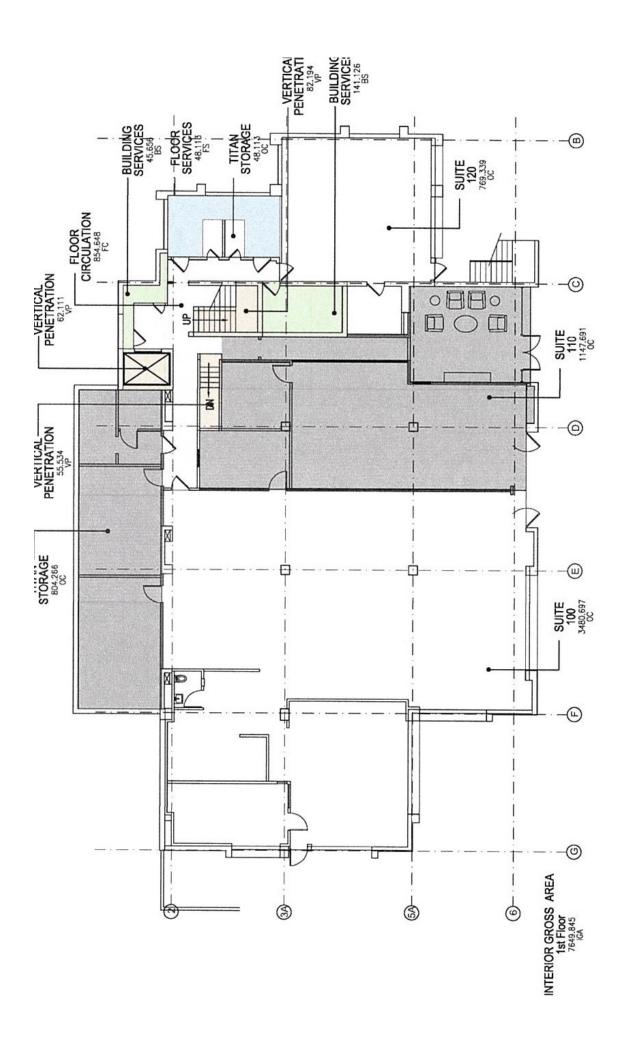

## **Ground Level**

Suite 100 760 to 6,900 sf (rentable)

Complete Update with new tenant.

See

Attached

Floor plan

**Great Freeway Access** 

3 stalls per 1,000 sf.

Great ratio of windows

Secured Parking Available

Contact: Jack Richlen jack@commbrokerage.com Office: (206) 625-6941 Cell: (206) 551-6699 1633 Bellevue Ave. Suite 300X-CBS Seattle, WA 98122