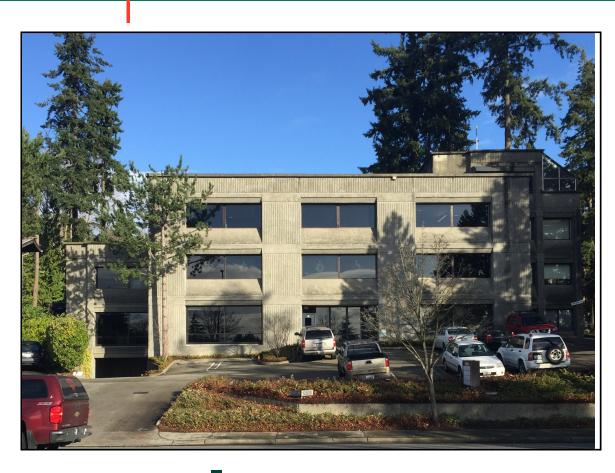

## 12828 Northup Way Office Space

12828 Northup Way Bellevue, Washington 98005

## \$20- 24 / sf. rent

NNN's est. \$8.00

25,672 SQ FT

\$35 T.I. Allowance

The suite in this concrete and steel building has direct separate entrancing from the parking lot and city views. Entire building has been remodeled and upgraded.