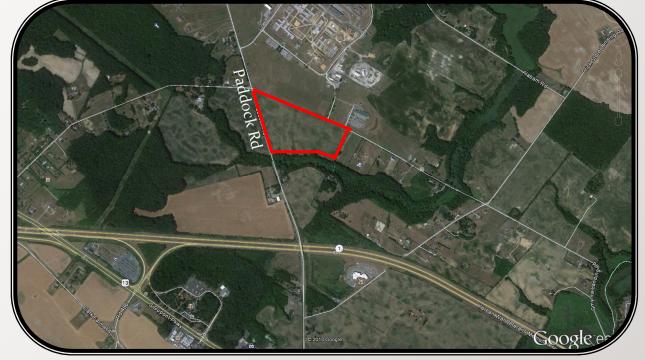

## LAND FOR SALE

Paddock Rd

Smyrna, DE

- Sale Price: \$16,000 per acre
  - Acreage: 42+/- Acres
  - Land Use: Farmland
- Located at the corner of Paddock Rd & Smyrna Landing Rd
  - Located in Smyrna School District