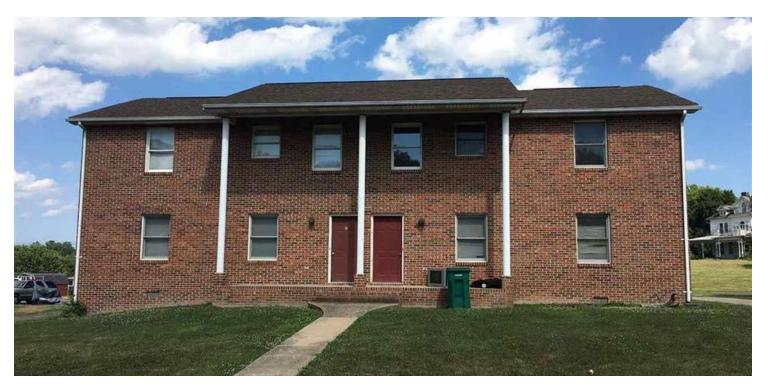

## FULLY LEASED MULTIFAMILY 4 PLEX FOR SALE

1500 Riggleman Drive, Timberville, VA 22853

## GREAT INVESTMENT OPPORTUNITY - \$329,000

### **OFFERING SUMMARY**

Sale Price: \$329,000

Number Of Units: Four 2 BR/ 1 BA

Lot Size: 0.42 Acres

Year Built: 1992

Building Size: 3,448 Square Feet

Zoning: R-3

Occupancy: Fully Leased

#### **PROPERTY OVERVIEW**

Great investment opportunity! Fully leased to excellent tenants. All brick 4 unit apartment that has been very well maintained and upgraded. New roof installed in 2014. Three New Heat Pumps and New carpet in 2017. Current monthly rent income is \$2,400 and more income expected by raising lower rent to market average. Each unit has a range, dishwasher, refrigerator, and washer/dryer. Tenants pay all utilities with separate meters and there is low maintenance cost by landlord. NO HOA fees. 500 and 1100 Riggleman Drive 4 plexes are also on market. You can buy all three together!