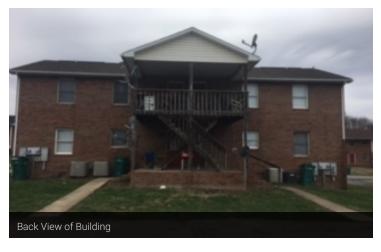

#### **PROPERTY OVERVIEW**

Great investment opportunity! Fully leased to excellent tenants. All brick 4 unit apartment that has been very well maintained and upgraded. New roof installed in 2014. Three New Heat Pumps and New carpet in 2017. Current monthly rent income is \$2,400 and more income expected by raising lower rent to market average. Each unit has a range, dishwasher, refrigerator, and washer/dryer. Tenants pay all utilities with separate meters and there is low maintenance cost by landlord. NO HOA fees. 500 and 1100 Riggleman Drive 4 plexes are also on market. You can buy all three together!