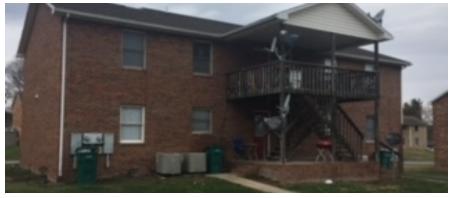

## FULLY LEASED MULTIFAMILY 4 PLEX FOR SALE

1500 Riggleman Drive, Timberville, VA 22853

## GREAT INVESTMENT OPPORTUNITY - \$329,000



### **OFFERING SUMMARY**

Sale Price: \$329,000

Number Of Units: Four 2 BR/ 1 BA

Lot Size: 0.42 Acres

Year Built: 1992

Building Size: 3,448 Square Feet

Zoning: R-3

Occupancy: Fully Leased



#### **PROPERTY OVERVIEW**

Great investment opportunity! Fully leased to excellent tenants. All brick 4 unit apartment that has been very well maintained and upgraded. New roof installed in 2014. Three New Heat Pumps and New carpet in 2017. Current monthly rent income is \$2,400 and more income expected by raising lower rent to market average. Each unit has a range, dishwasher, refrigerator, and washer/dryer. Tenants pay all utilities with separate meters and there is low maintenance cost by landlord. NO HOA fees. 500 and 1100 Riggleman Drive 4 plexes are also on market. You can buy all three together!

For More Information:

Jason Song 540.383.6692 jason.song@cottonwood.com



# **FULLY LEASED MULTIFAMILY 4 PLEX FOR SALE**

1500 Riggleman Drive, Timberville, VA 22853

### **Additional