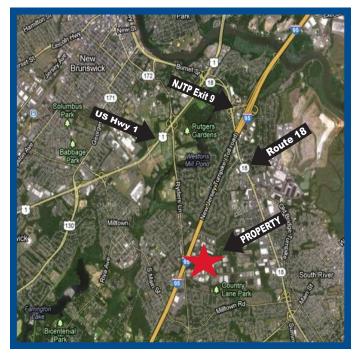

## **PROPERTY FEATURES:**

- 1,500 Sq. Ft. Available office space
- Useful existing floor plan
- Window lined perimeter of office
- Private bathrooms
- Great location
- Access to Route 18
- 3 Miles to NJ Turnpike, Exit 9
- No Loss Factor
- Ample parking