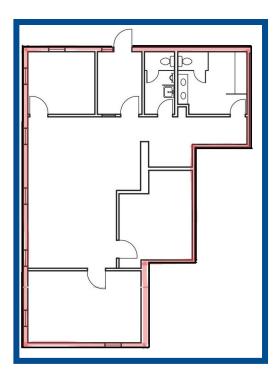

## **PROPERTY FEATURES:**

- 1,500 Sq. Ft. Available office space
- Useful existing floor plan
- Window lined perimeter of office
- Private bathrooms
- Great location
- Access to Route 18
- 3 Miles to NJ Turnpike, Exit 9
- No Loss Factor
- Ample parking