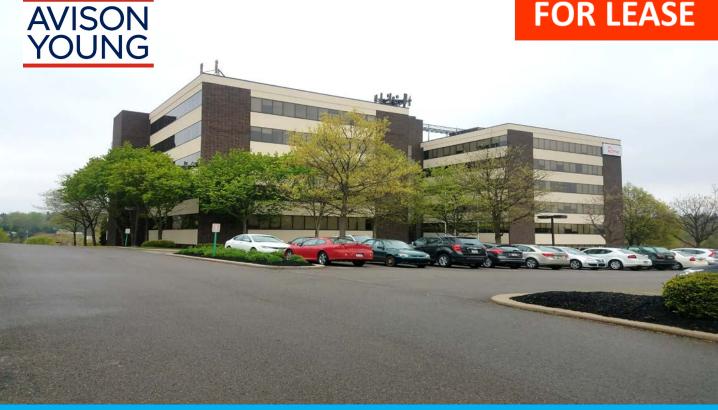

# **Airport Office Park 5**

345 Rouser Road **Moon Township, PA 15108**  **Asking Rent** \$18.00 - \$19.00/SF

## Great space at a very competitive cost

- 131,760 SF
- 21,960 SF Floor Plate
- Full Service Lease
- Great airport location
- Good Parking ratios
- Generous buildout

| Floor | Stacking Plan   |                |                |
|-------|-----------------|----------------|----------------|
| 6     | VACANT - 4,345  | VACANT - 5,956 | VACANT - 5,024 |
| 5     | VACANT - 5,079  | VACANT 10,980  |                |
| 4     | VACANT - 10,980 |                |                |
| 3     |                 |                |                |
| 2     |                 |                |                |
| 1     |                 |                |                |
| G     | VACANT - 5,986  |                |                |