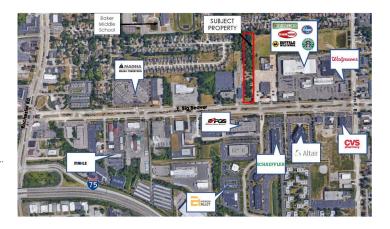

#### **Overview/Comments**

- Last large parcel of commercially zoned land on Big Beaver in Troy.

- Utilities at street.

**General Information** 

- Easy access to major expressways, M-59 & I-75.
- Traffic Counts in excess of 64,000 vehicles per day.
- Restaurants, Retail, and Residential areas located near property.
- Additional property North West corner could be available

#### Tax ID/APN: 20-23-401-048 COMMERICAL Zoning: Possible Uses: Multi-Family, Office, Retail Sale Terms: Purchase Money Mortgage **Area & Location Property Visibility:** Excellent Feet of Frontage: 168 Largest Nearby Street: John R Traffic/Vehicle Count: 64.000 Land Related Topography: Level Water Service: Municipal Easements: Utilities Sewer Type: Municipal Available Utilities: Electric, Water, Gas, Sewer, Storm Drain, Cable, **Internet Access** Location Detroit-Warren-Dearborn Address: Big Beaver Rd., Troy, MI 48084 MSA: Oakland Submarket: **Troy South** County: