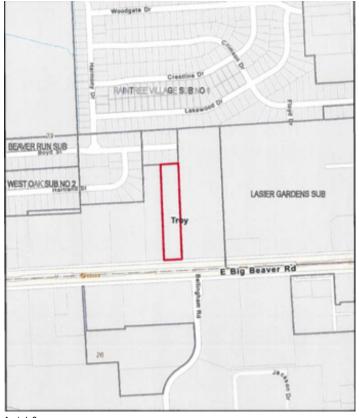

# **Big Beaver Rd, Vacant site** Big Beaver Rd., Troy, MI 48084

Listing ID: Status: Property Type: Possible Uses: Gross Land Area: Sale Price: Unit Price: Sale Terms: 30366035 Active Vacant Land For Sale Multi-Family, Office 3.59 Acres \$1,850,000 \$515,320 Per Acre Purchase Money Mortgage

#### **Overview/Comments**

- Last large parcel of commercially zoned land on Big Beaver in Troy.

- Utilities at street.

**General Information** 

- Easy access to major expressways, M-59 & I-75.
- Traffic Counts in excess of 64,000 vehicles per day.
- Restaurants, Retail, and Residential areas located near property.
- Additional property North West corner could be available

#### Tax ID/APN: 20-23-401-048 COMMERICAL Zoning: Possible Uses: Multi-Family, Office, Retail Sale Terms: Purchase Money Mortgage **Area & Location Property Visibility:** Excellent Feet of Frontage: 168 Largest Nearby Street: John R Traffic/Vehicle Count: 64.000 Land Related Topography: Level Water Service: Municipal Easements: Utilities Sewer Type: Municipal Available Utilities: Electric, Water, Gas, Sewer, Storm Drain, Cable, **Internet Access** Location Detroit-Warren-Dearborn Address: Big Beaver Rd., Troy, MI 48084 MSA: Oakland Submarket: **Troy South** County: