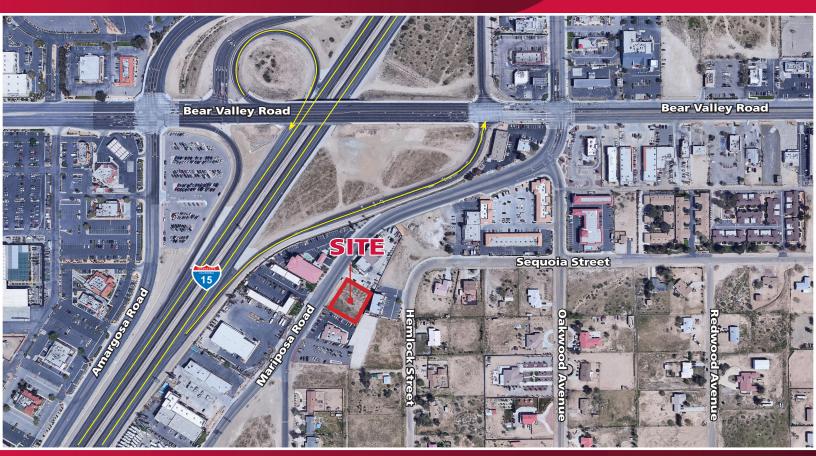

## ±0.44 Acres

## MARIPOSA ROAD | HESPERIA | CA 92345

### **FEATURES**

- Available ±0.44 Acres
- Great Access to I-15 On/Off Ramps
- Zoned C2 (General Commercial)
- Steet Frontage
- APN: 0406-013-19

CONTACT: