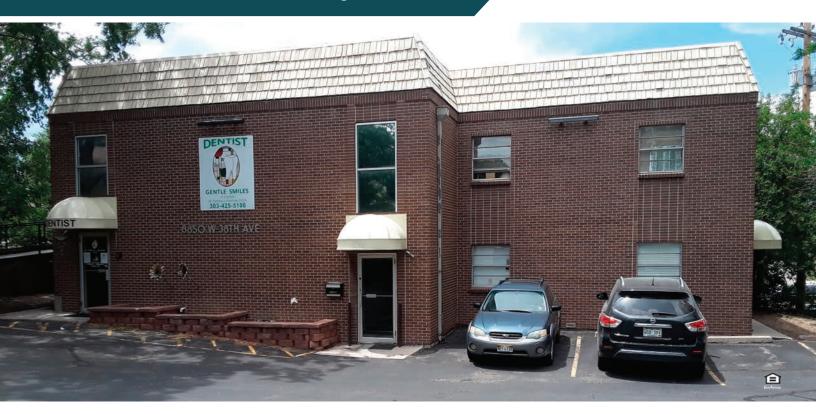

Located between Wadsworth & Kipling on W. 38th Ave., and just west of the Lutheran Medical Center, this small multi-tenant building currently offers two available suites for lease. This property offers a great location near the Lutheran Medical Center, abundant off-street parking (26 spaces) and signage along W. 38th Avenue is available. Suite "A" is a ground floor unit, and Suite "C" is a second floor unit that offers access via a wheelchair ramp or stairs. Unit "C" was previously a dental practice and comes with operatories with sinks. Units offer in-suite bathrooms.