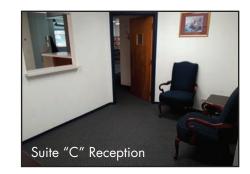

| Suite "C" |                                                                                                                           |  |
|-----------|---------------------------------------------------------------------------------------------------------------------------|--|
| Size:     | 1,262± SF                                                                                                                 |  |
| Layout:   | Reception Desk & Waiting Area, Three<br>Operatories, Dark Room, Private Office<br>& Restroom, Lab Area, Second Floor Unit |  |

Located between Wadsworth & Kipling on W. 38th Ave., and just west of the Lutheran Medical Center, this small multi-tenant building currently offers two available suites for lease. This property offers a great location near the Lutheran Medical Center, abundant off-street parking (26 spaces) and signage along W. 38th Avenue is available. Suite "A" is a ground floor unit, and Suite "C" is a second floor unit that offers access via a wheelchair ramp or stairs. Unit "C" was previously a dental practice and comes with operatories with sinks. Units offer in-suite bathrooms.

Suite "A" Reception