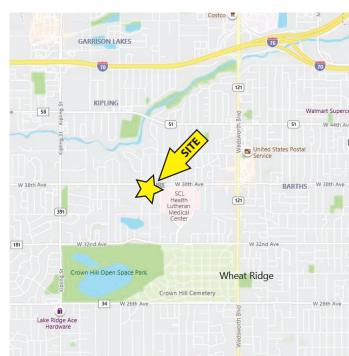

Located between Wadsworth & Kipling on W. 38th Ave., and just west of the Lutheran Medical Center, this small multi-tenant building currently offers two available suites for lease. This property offers a great location near the Lutheran Medical Center, abundant off-street parking (26 spaces) and signage along W. 38th Avenue is available. Suite "A" is a ground floor unit, and Suite "C" is a second floor unit that offers access via a wheelchair ramp or stairs. Unit "C" was previously a dental practice and comes with operatories with sinks. Units offer in-suite bathrooms.