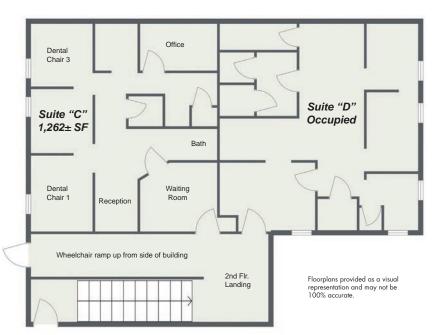

| Suite "C" |                                                                                                                           |  |
|-----------|---------------------------------------------------------------------------------------------------------------------------|--|
| Size:     | 1,262± SF                                                                                                                 |  |
| Layout:   | Reception Desk & Waiting Area, Three<br>Operatories, Dark Room, Private Office<br>& Restroom, Lab Area, Second Floor Unit |  |

Located between Wadsworth & Kipling on W. 38th Ave., and just west of the Lutheran Medical Center, this small multi-tenant building currently offers two available suites for lease. This property offers a great location near the Lutheran Medical Center, abundant off-street parking (26 spaces) and signage along W. 38th Avenue is available. Suite "A" is a ground floor unit, and Suite "C" is a second floor unit that offers access via a wheelchair ramp or stairs. Unit "C" was previously a dental practice and comes with operatories with sinks. Units offer in-suite bathrooms.