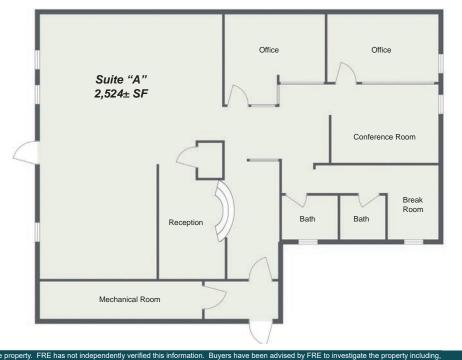

## Wheat Ridge Office Space Available 8850 W. 38th Ave., Wheat Ridge, CO 80033

www.FullerRE.com

| Suite "A" |                                                                                                                |  |
|-----------|----------------------------------------------------------------------------------------------------------------|--|
| Size:     | 2,524± SF                                                                                                      |  |
| Layout:   | Reception Desk, Open Work Area, 2<br>Large Private Offices, Kitchen, 2 Private<br>Restrooms, Ground Floor Unit |  |

Located between Wadsworth & Kipling on W. 38th Ave., and just west of the Lutheran Medical Center, this small multi-tenant building currently offers two available suites for lease. This property offers a great location near the Lutheran Medical Center, abundant off-street parking (26 spaces) and signage along W. 38th Avenue is available. Suite "A" is a ground floor unit, and Suite "C" is a second floor unit that offers access via a wheelchair ramp or stairs. Unit "C" was previously a dental practice and comes with operatories with sinks. Units offer in-suite bathrooms.