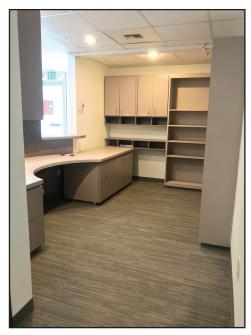

## Wheat Ridge Office Space Available 8850 W. 38th Ave., Wheat Ridge, CO 80033

www.FullerRE.com

| Suite "A" |                                                                                                                |  |
|-----------|----------------------------------------------------------------------------------------------------------------|--|
| Size:     | 2,524± SF                                                                                                      |  |
| Layout:   | Reception Desk, Open Work Area, 2<br>Large Private Offices, Kitchen, 2 Private<br>Restrooms, Ground Floor Unit |  |

Located between Wadsworth & Kipling on W. 38th Ave., and just west of the Lutheran Medical Center, this small multi-tenant building currently offers two available suites for lease. This property offers a great location near the Lutheran Medical Center, abundant off-street parking (26 spaces) and signage along W. 38th Avenue is available. Suite "A" is a ground floor unit, and Suite "C" is a second floor unit that offers access via a wheelchair ramp or stairs. Unit "C" was previously a dental practice and comes with operatories with sinks. Units offer in-suite bathrooms.