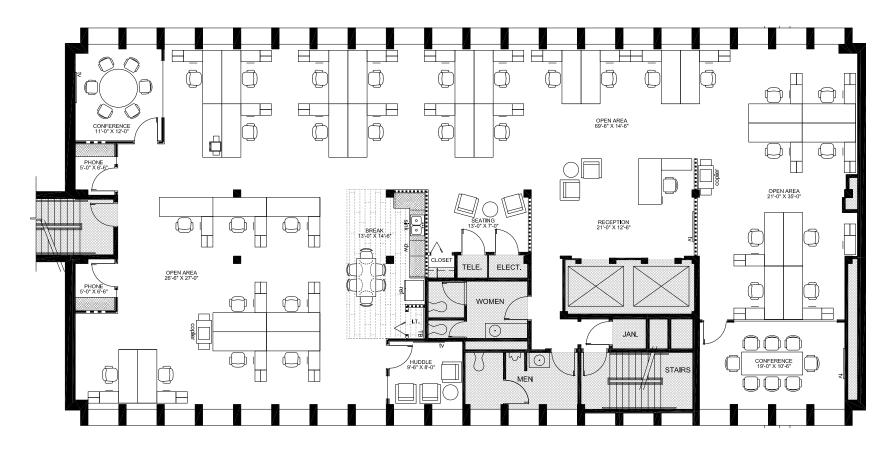

SUITE 400

2401 E 2nd Avenue Denver, CO 80206 5,687 RSF AVAILABLE

FULL FLOOR - OPEN OFFICE HYPOTHETICAL PLAN
32 Workstations | 3 Conference Rooms | 2 Phone Rooms