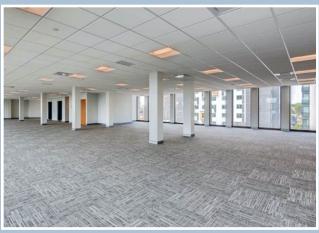

# **OFFICE AVAILABILITIES**

With stunning views of downtown Denver and the Front Range, updated amenities and large light-filled floor plates, you may never want to leave.

- 5,687 RSF of contiguous office space available
- Opportunity for building signage
- Ground floor space available at significant discount to market

Ana Sandomire

303.565.3029

Suite # Rentable SF Floor 4th 400 5.687 RSF