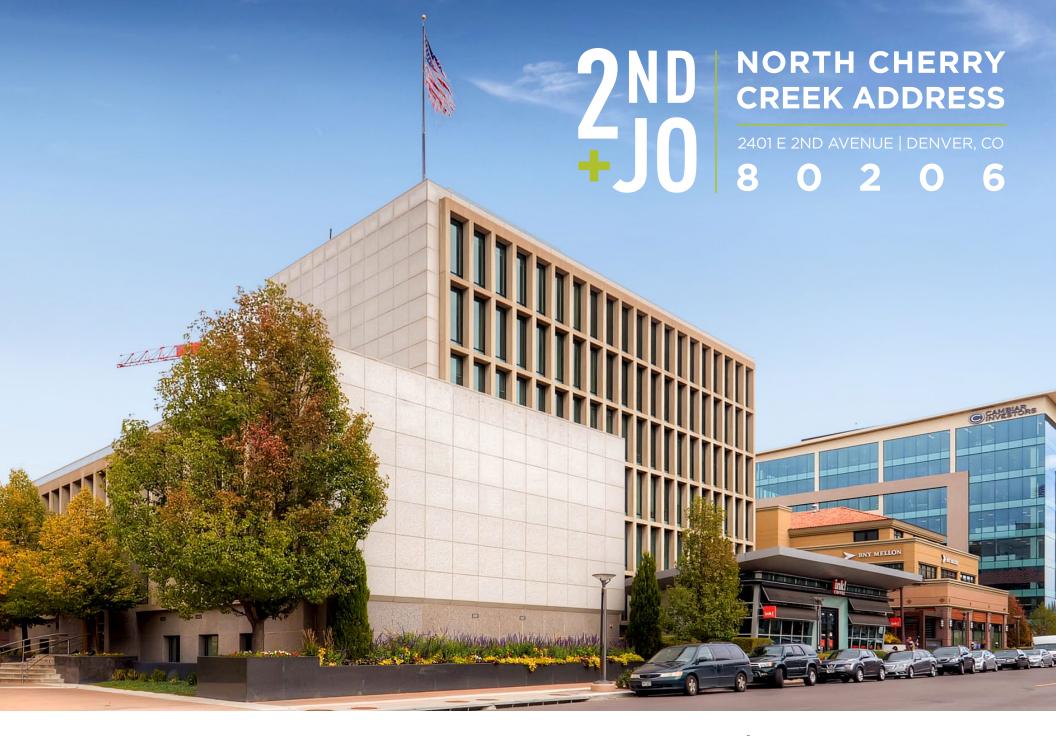

# **EXCEPTIONAL OPPORTUNITY**

Welcome to 2nd + Jo. The prime North Cherry Creek location will simply be an added perk once you experience our freshly renovated interiors and the convenience of our on-site amenities.

- Unbeatable location
- New lobby
- Showers and Lockers
- Floor to ceiling windows
- Downtown views

- Upcoming landscape improvements
- Walkable retail amenities
- Easy Josephine Parking Access
- Abundant parking (Ratio 2.5/1,000 SF)
- Monthly parking at \$175/month

# **OFFICE AVAILABILITIES**

With stunning views of downtown Denver and the Front Range, updated amenities and large light-filled floor plates, you may never want to leave.

- 5,687 RSF of contiguous office space available
- Opportunity for building signage
- Ground floor space available at significant discount to market