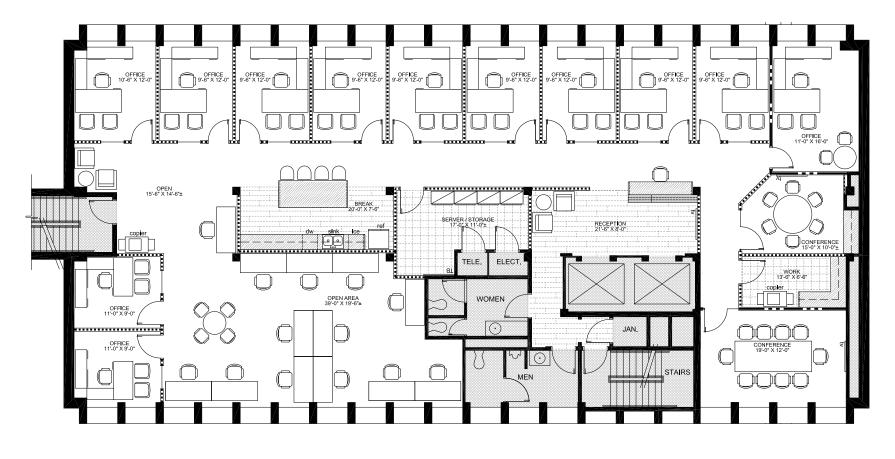

SUITE 400

2401 E 2nd Avenue Denver, CO 80206

5,687 RSF AVAILABLE

SUITE 400

2401 E 2nd Avenue Denver, CO 80206 5,687 RSF AVAILABLE

FULL FLOOR - OFFICE INTENSIVE HYPOTHETICAL PLAN
12 offices | 14 Workstations | 2 Conference Rooms