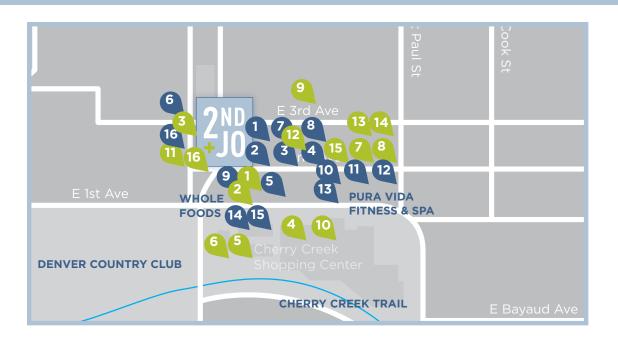

# UNRIVALED LOCATION

With our walk score of 95 you are in the center of it all. You have immediate access to on-site amenities, restaurants, retail, grocery, shopping, fitness, spa and much more.

- Ink! Coffee | On-site Amenity
- Thirsty Lion Gastropub | On-site Amenity
- Whole Foods | 2 Minute Walk

- HALCYON Hotel | 2 Minute Walk
- Cherry Creek Shopping Center | 6 Minute Walk
- Cherry Creek Trail Access | 6 Minute Walk
- Denver Country Club | 3 Minute Drive
- Gates Tennis Center | 5 Minute Drive
- Pura Vida Fitness & Spa | 4 Minute Drive

### Dining and Coffee

- 1 Thirsty Lion Gastropub
- 2 Ink! Coffee
- Blue Island Oyster Bar
- 4 Cherry Cricket
- Peet's Coffee
- 6 Hillstone
- Departure Elevated
- Starbucks
- Cherry Creek Smokehouse
- North Italia
- Hapa Sushi Grill
- 12 True Food Kitchen
- Second Home Kitchen & Bar
- 14 Elway's
- Brio Tuscan Grille
- 16 Little Ollie's

### Retail and Services

- Crate and Barrel
- 2 Sur la Table
- Charles Schwab
- 4 Nordstrom
- Macy's
- Boulder Running Co
- Miro Jewelers
- Room & Board
- Masters Gallery
- Restoration Hardware
- U.S. Bank
- 2 Arc'tervx
- Object Design
- 14 DVSN West
- Planet Laboratories
- Post Office