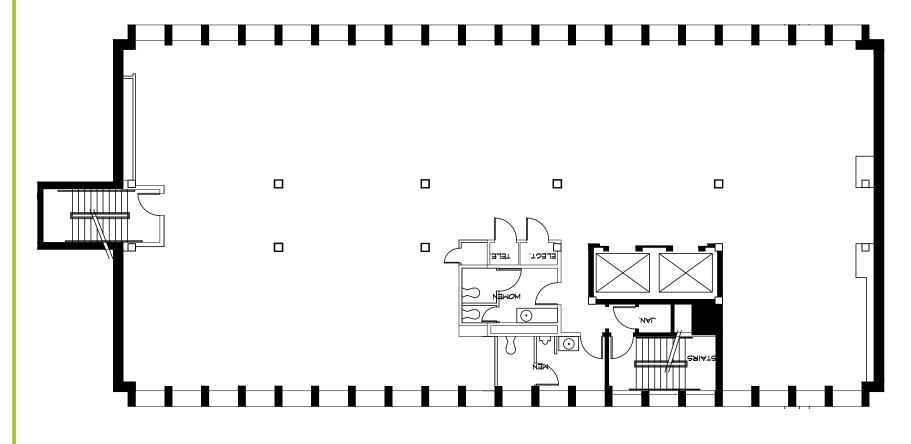

SUITE 400

2401 E 2nd Avenue Denver, CO 80206

5,687 RSF AVAILABLE

SUITE 400

2401 E 2nd Avenue Denver, CO 80206 5,687 RSF AVAILABLE

FULL FLOOR - OFFICE INTENSIVE HYPOTHETICAL PLAN
12 offices | 14 Workstations | 2 Conference Rooms

SUITE 400

2401 E 2nd Avenue Denver, CO 80206 5,687 RSF AVAILABLE

FULL FLOOR - OPEN OFFICE HYPOTHETICAL PLAN
32 Workstations | 3 Conference Rooms | 2 Phone Rooms