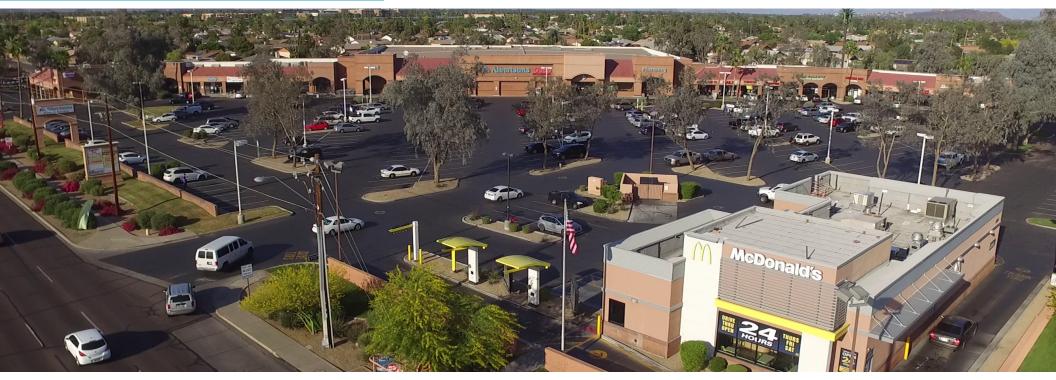

### **Cactus Corner**

5016-5044 West Cactus Road, Glendale, AZ

### FEATURES

Albertsons-anchored shopping center

2nd generation space available

Densely populated with 415,000 in 5-mile radius

Located within 4 miles of Metrocenter and I-17 employment

Going-home side of the road