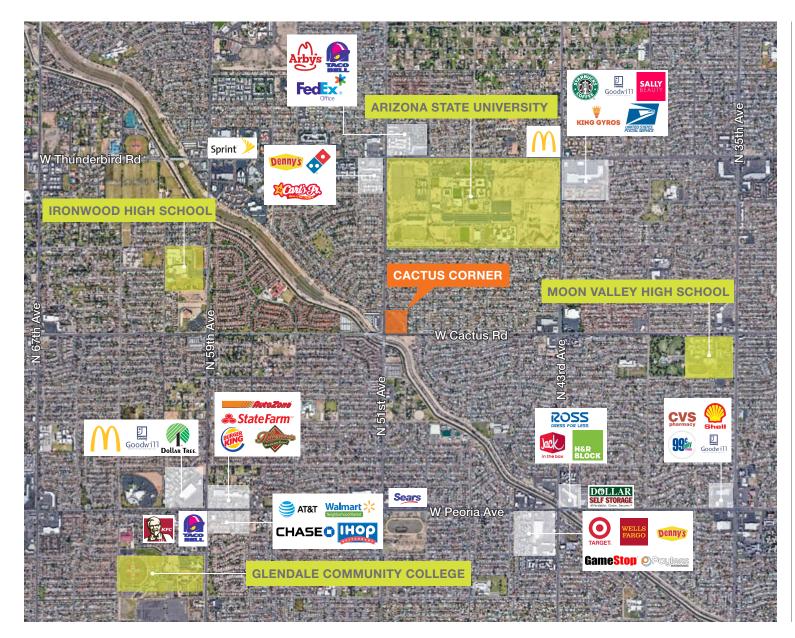

### **Cactus Corner**

5016-5044 West Cactus Road, Glendale, AZ

### FEATURES

Albertsons-anchored shopping center

2nd generation space available

Densely populated with 415,000 in 5-mile radius

Located within 4 miles of Metrocenter and I-17 employment

Going-home side of the road