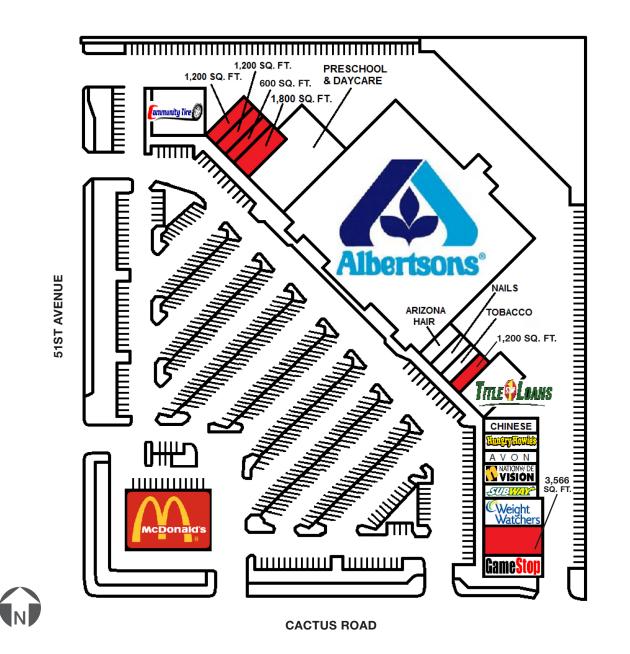

### FEATURES

Albertsons-anchored shopping center

2nd generation space available

Densely populated with 415,000 in 5-mile radius

Located within 4 miles of Metrocenter and I-17 employment

Going-home side of the road

#### CONTACT

Jenette Bennett, CCIM First Vice President 602.513.5113 jenetteb@kiddermathews.com



kiddermathews.com

This information supplied herein is from sources we deem reliable. It is provided without any representation, warranty or guarantee, expressed or implied as to its accuracy. Prospective Buyer or Tenant should conduct an independent investigation and verification of all matters deemed to be material, including, but not limited to, statements of income and expenses. CONSULT YOUR ATTORNEY, ACCOUNTANT, OR OTHER PROFESSIONAL ADVISOR.

### **Cactus Corner**



#### CONTACT

Jenette Bennett, CCIM First Vice President 602.513.5113 jenetteb@kiddermathews.com



kiddermathews.com

This information supplied herein is from sources we deem reliable. It is provided without any representation, warranty or guarantee, expressed or implied as to its accuracy. Prospective Buyer or Tenant should conduct an independent investigation and verification of all matters deemed to be material, including, but not limited to, statements of income and expenses. CONSULT YOUR ATTORNEY, ACCOUNTANT, OR OTHER PROFESSIONAL ADVISOR.

# Cactus Corner



### CONTACT

Jenette Bennett, CCIM First Vice President 602.513.5113 jenetteb@kiddermathews.com



kiddermathews.com

This information supplied herein is from sources we deem reliable. It is provided without any representation