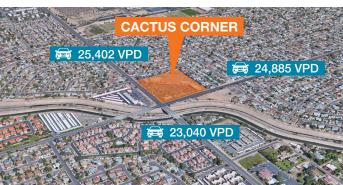

### **Cactus Corner**

5016-5044 West Cactus Road, Glendale, AZ

### FEATURES

Albertsons-anchored shopping center

2nd generation space available

Densely populated with 415,000 in 5-mile radius

Located within 4 miles of Metrocenter and I-17 employment

Going-home side of the road