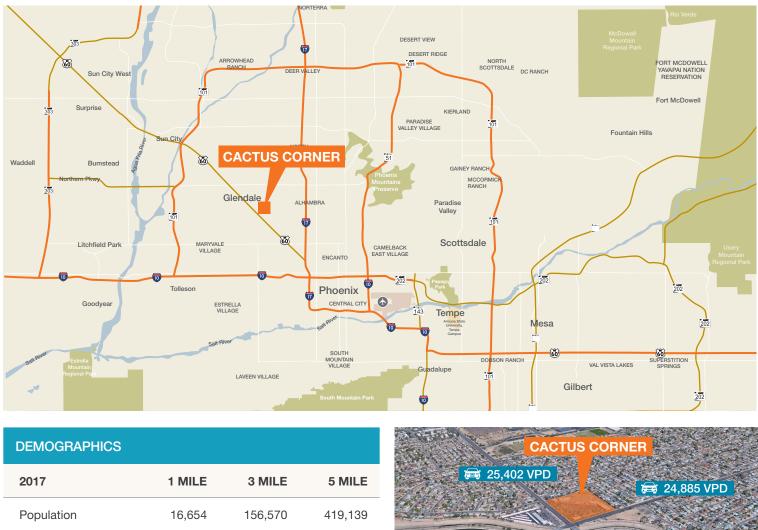

### **Cactus Corner**

5016-5044 West Cactus Road, Glendale, AZ

### FEATURES

Albertsons-anchored shopping center

2nd generation space available

Densely populated with 415,000 in 5-mile radius

Located within 4 miles of Metrocenter and I-17 employment

Going-home side of the road