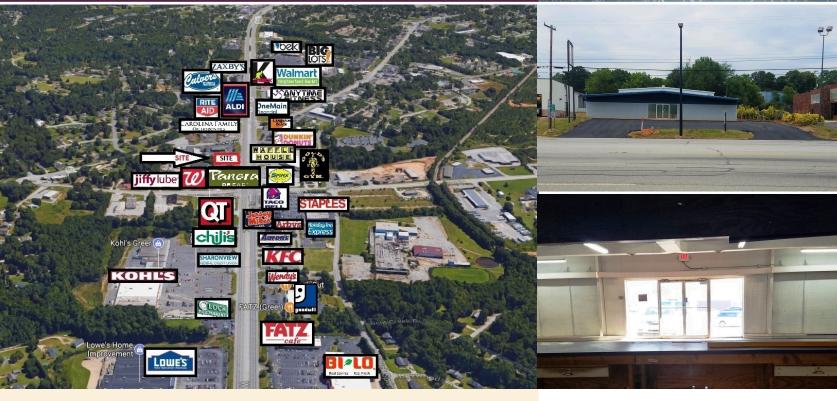

## Highly Visible Street Retail 1208 W Wade Hampton Greer, SC 29650

## For Lease \$3,500/Mo- MG

Located on Hwy 29 (Wade Hampton Blvd), the major thoroughfare through the city of Greer with 174,555 people in a 5-mile radius.

- 0.4± Acre
- 8,300± SF Includes:
  - · Front sales area and office
  - · Ample warehouse space
  - 1 Roll-up door at rear of building
  - Locked after hours delivery area
- Parking lot Newly resurfaced
- 93' Feet of Frontage on W Wade Hampton Blvd
- Traffic Count on Wade Hampton: 32,300 VPD
- Tax Map#: T0170100102904