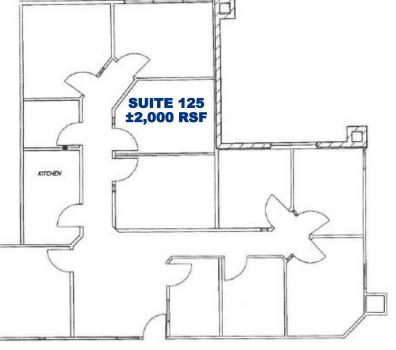

## LEASING OPPORTUNITY ON 16TH STREET

- Full Service Leases
- 16th Street & Highland Location (Close to Camelback Corridor)
- Available Suites: 4527 Building

Suite 105 ± 3,111 RSF

4531 Building

Suite 126 ± 2,000 RSF

## **FLOOR PLANS & PHOTOGRAPHS**

For More Information, Please Contact: TYLER LUPTON (602) 386-3009 tlupton@cutlercommercial.com

NOTE: ALL DIMENSIONS ARE APPROXIMATE AND SITE PLANS ARE NOT TO SCALE

All information furnished is from sources deemed reliable. No representation is made as to the accuracy thereof and it is submitted subject to errors, omissions, changes, or withdrawal without notice and to any special listings conditions, including the rate and manner of payment of commissions for particular offerings imposed by principals or agreed to by the company, the terms of which are available to interested principles or brokers.