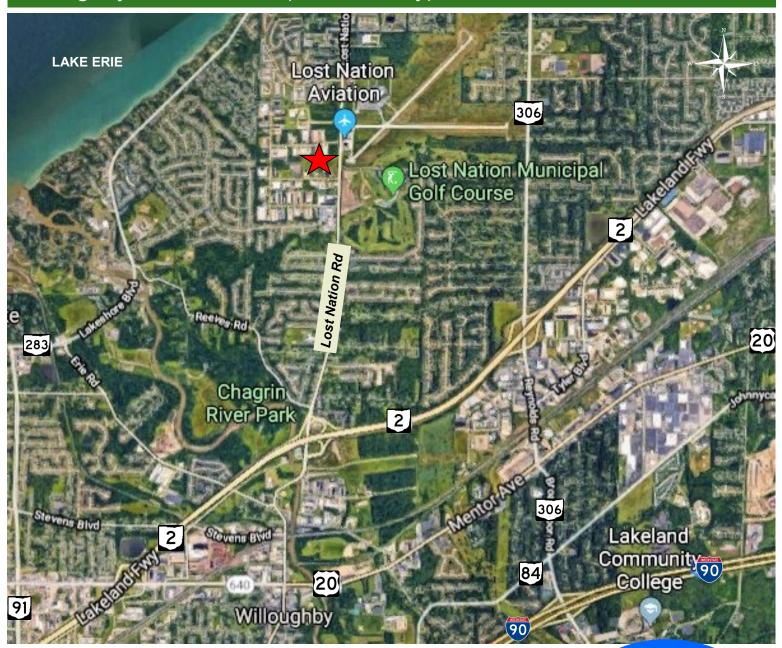

### **Property Features:**

- 7.79± Acres
- Zoned Industrial
- Utilities at the Street
- Lake County PP #27B0530000330
- Located on Lost Nation Road between Willoughby Parkway and Western Parkway with Access from Western Parkway
- Across from Lost Nation Municipal Airport
- Minutes to State Route 2, Close Proximity to Interstate 90