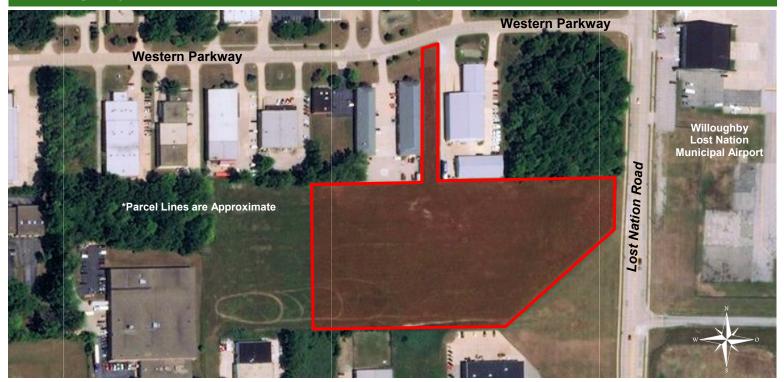

### **Property Features:**

- 7.79± Acres
- Zoned Industrial
- Utilities at the Street
- Lake County PP #27B0530000330
- Located on Lost Nation Road between Willoughby Parkway and Western Parkway with Access from Western Parkway
- Across from Lost Nation Municipal Airport
- Minutes to State Route 2, Close Proximity to Interstate 90