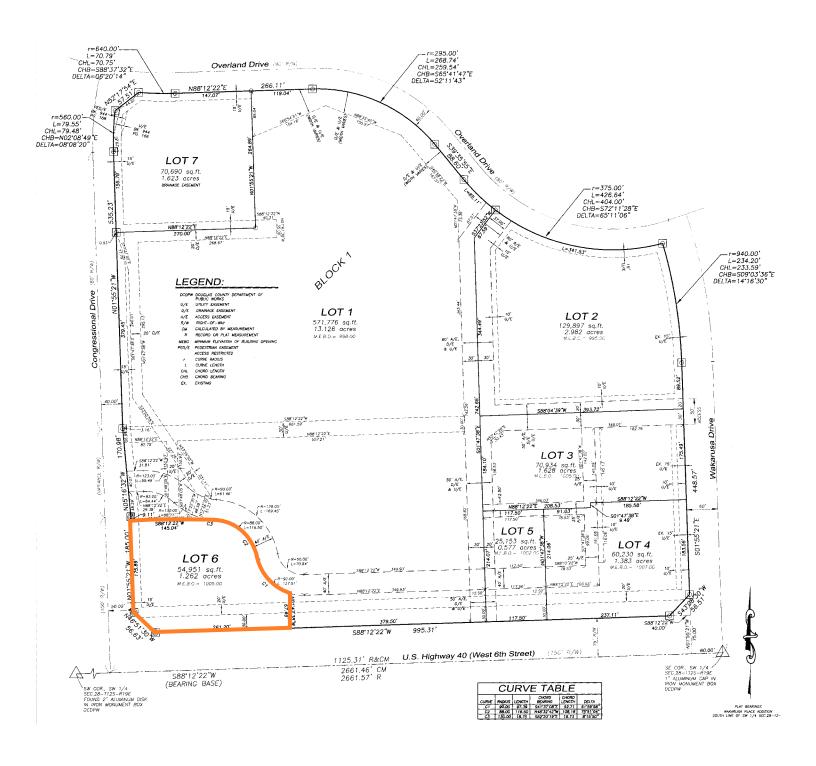

## 6th Street & Wakarusa Drive Site Plan

## 6th Street & Wakarusa Drive Lawrence, Kansas

- Lot 6: 1.262± Acres (54,951± SF)
- Great location and easy access
- Site plan on back