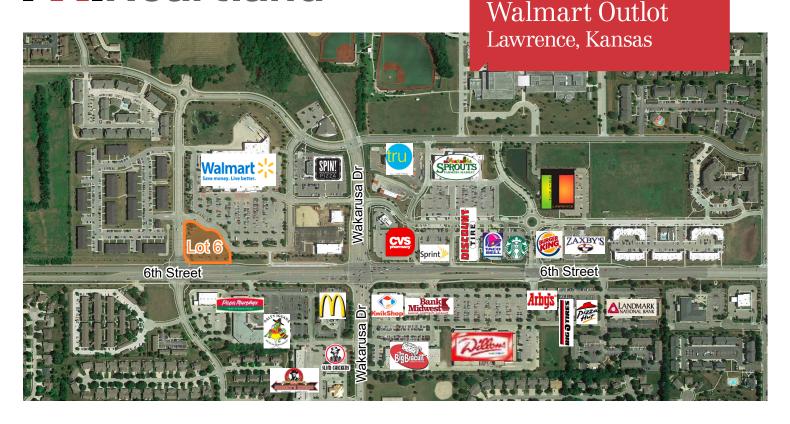

## 6th Street & Wakarusa Drive Lawrence, Kansas

- Lot 6: 1.262± Acres (54,951± SF)
- Great location and easy access
- Site plan on back