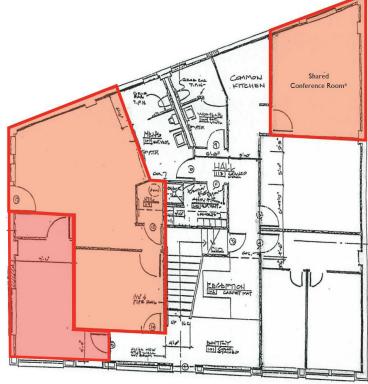

## **Property Highlights**

- 1,123 SF Professional Office Space
- Strategic location off Airport Way S in the SoDo submarket of South Seattle
- Convenient access to I-90 and I-5 and public transportation to LINK Light Rail Stadium Station. 5 minutes from Century Link Field and T-Mobile Park
- Professional Interior Finish with Air-Conditioning
- Secured Building with Keycard Access After Hours
- Freestanding & Renovated Office Building
- Shared Parking Lot
- Rate: \$23.00 NNN