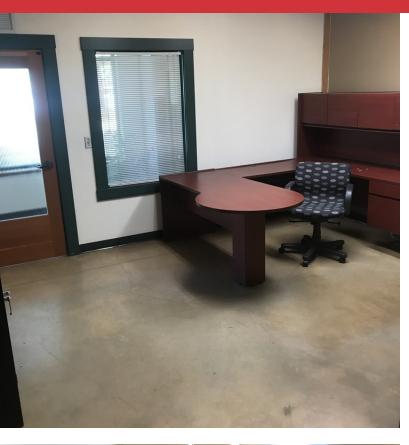

## **Property Highlights**

- 1,123 SF Professional Office Space
- Strategic location off Airport Way S in the SoDo submarket of South Seattle
- Convenient access to I-90 and I-5 and public transportation to LINK Light Rail Stadium Station. 5 minutes from Century Link Field and T-Mobile Park
- Professional Interior Finish with Air-Conditioning
- Secured Building with Keycard Access After Hours
- Freestanding & Renovated Office Building
- Shared Parking Lot
- Rate: \$23.00 NNN