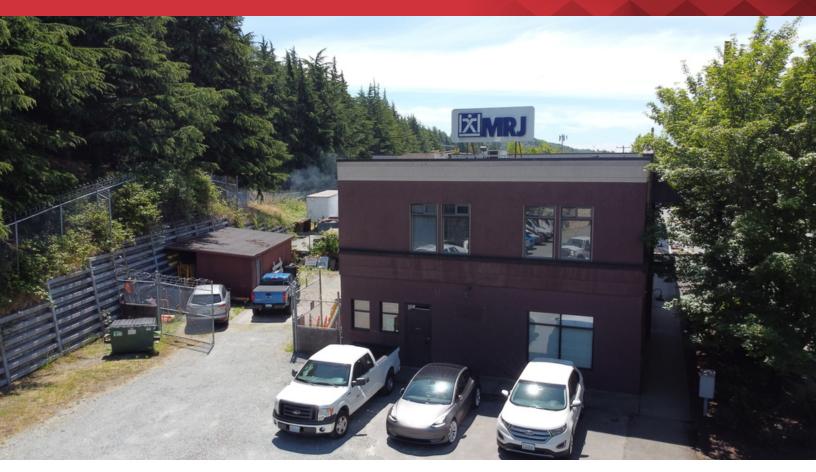

## 1400 Airport Way S

Seattle, Washington 98134

## **Property Highlights**

- 1,123 SF Professional Office Space
- Strategic location off Airport Way S in the SoDo submarket of South Seattle
- Convenient access to I-90 and I-5 and public transportation to LINK Light Rail Stadium Station. 5 minutes from Century Link Field and T-Mobile Park
- Professional Interior Finish with Air-Conditioning
- Secured Building with Keycard Access After Hours
- Freestanding & Renovated Office Building
- Shared Parking Lot
- Rate: \$23.00 NNN