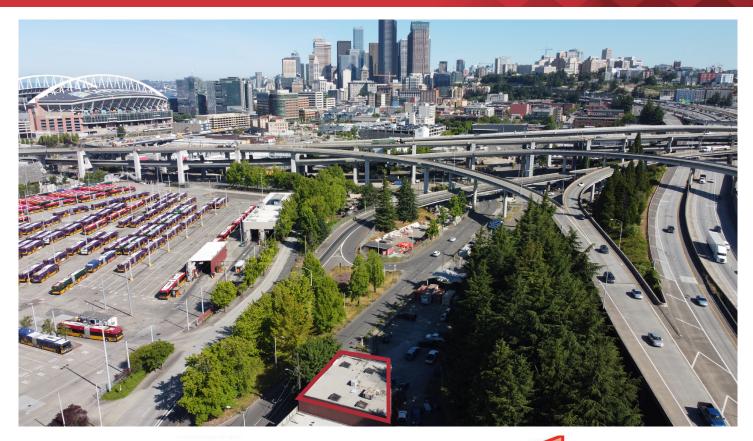

## 1400 Airport Way S

Seattle, Washington 98134

## **Property Highlights**

- 1,123 SF Professional Office Space
- Strategic location off Airport Way S in the SoDo submarket of South Seattle
- Convenient access to I-90 and I-5 and public transportation to LINK Light Rail Stadium Station. 5 minutes from Century Link Field and T-Mobile Park
- Professional Interior Finish with Air-Conditioning
- Secured Building with Keycard Access After Hours
- Freestanding & Renovated Office Building
- Shared Parking Lot
- Rate: \$23.00 NNN