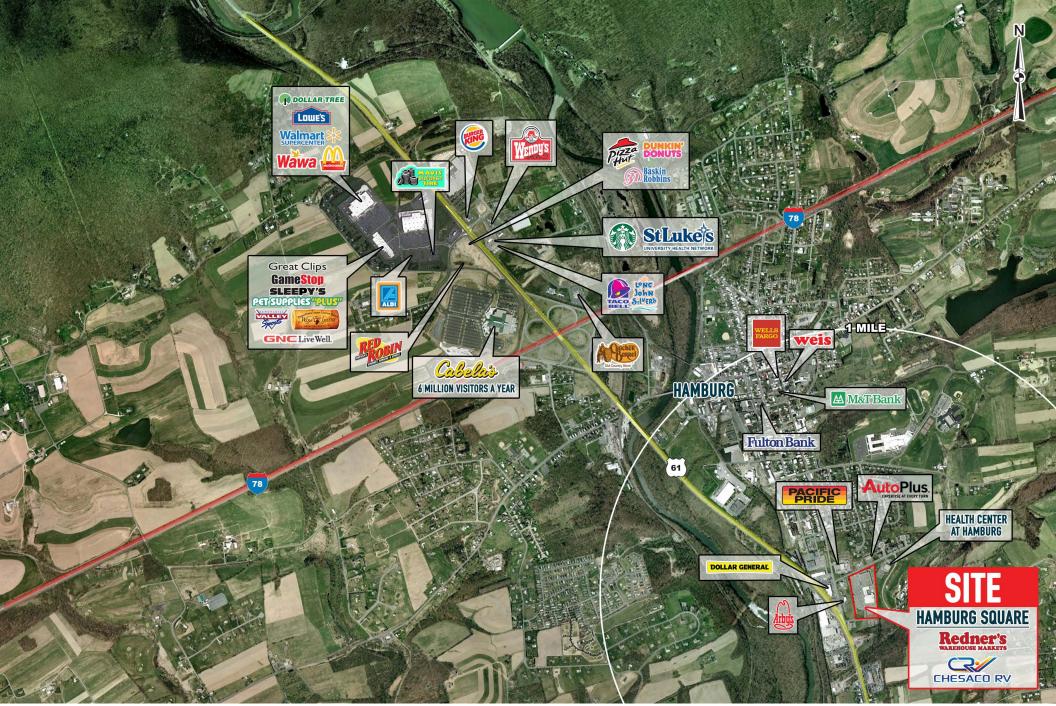

# Property highlights. Stated off heavily trafficked Route 61 GLA: ±99,600 SF Strong grocery anchored center serving Berks and South Schuykill counties. Area retailers include Walmart, Lowe's, and Cabela's

500 HAWK RIDGE ROAD Hamburg, Pa

The information and images contained herein are from sources deemed reliable. However, Metro Commercial Real Estate, Inc. makes no representation whatsoever as to their accuracy or authenticity. Images shown may be modified for illustrative purposes. Images may be out-of-date and not current. 12.04.18