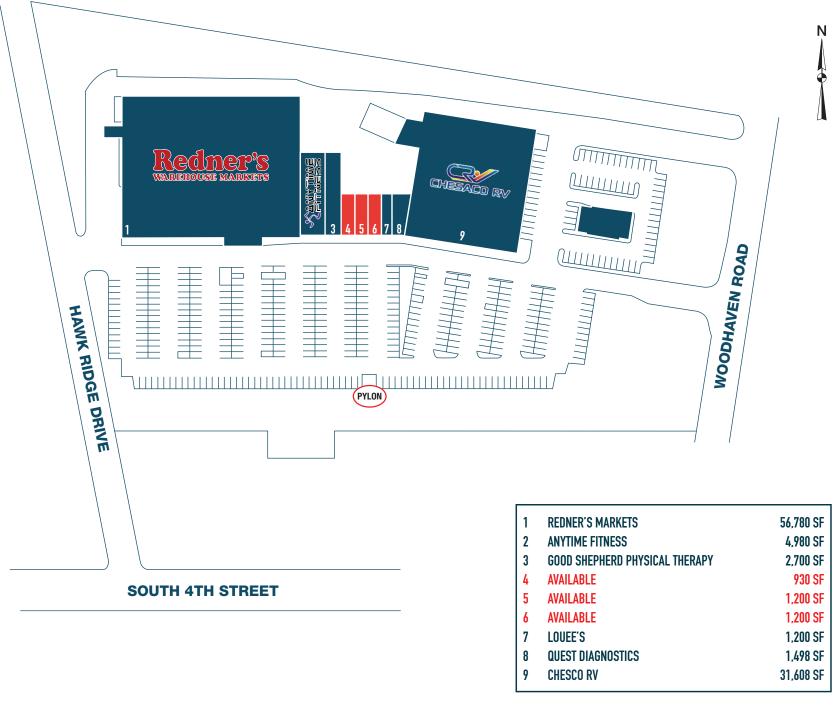

# Property highlights. Stated off heavily trafficked Route 61 GLA: ±99,600 SF Strong grocery anchored center serving Berks and South Schuykill counties. Area retailers include Walmart, Lowe's, and Cabela's

### 500 HAWK RIDGE ROAD Hamburg, Pa

nation and images contained herein are from sources deemed reliable. However, Metro Commercial Real Estate, Inc. makes no representation whatsoever as to their accuracy or authenticity. Images shown may be modified for illustrative purposes. Images may be out-of-date and