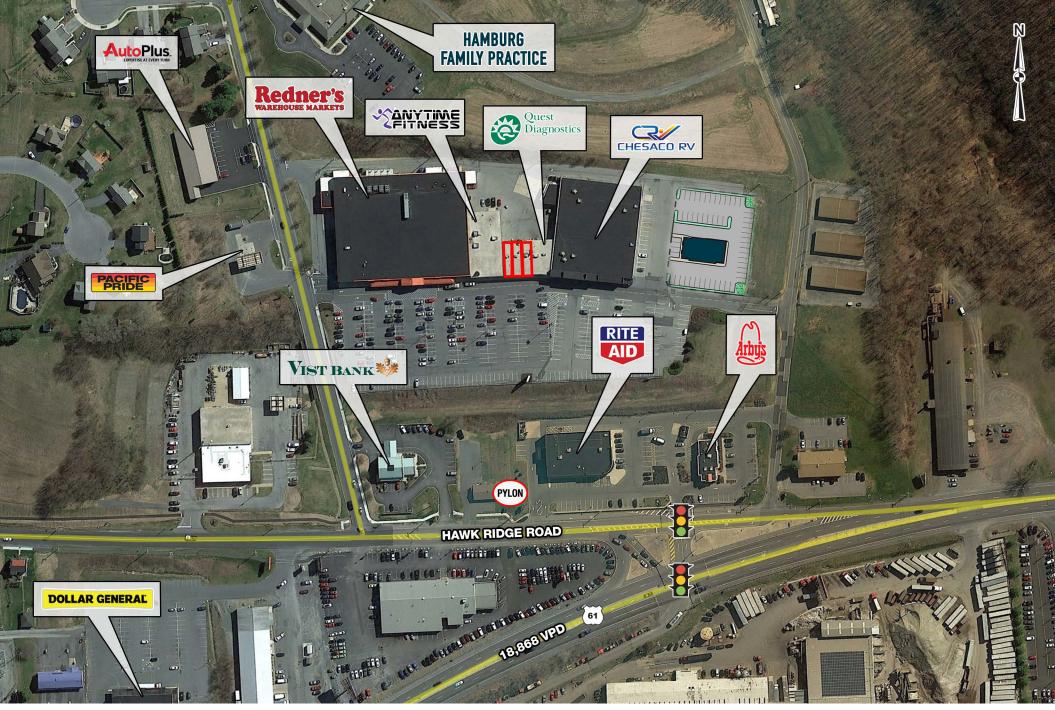

# Property highlights. Stated off heavily trafficked Route 61 GLA: ±99,600 SF Strong grocery anchored center serving Berks and South Schuykill counties. Area retailers include Walmart, Lowe's, and Cabela's

500 HAWK RIDGE ROAD Hamburg, Pa

The information and images contained herein are from sources deemed reliable. However, Metro Commercial Real Estate, Inc. makes no representation whatsoever as to their accuracy or authenticity. Images shown may be modified for illustrative purposes. Images may be out-of-date and not current. 12.04.18