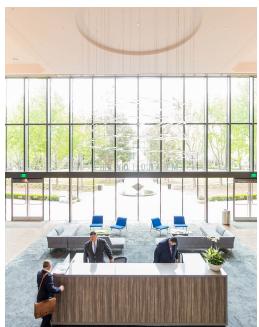

# METRO TOWER ±403,000 SF

- + 20-Story, Class A Office Tower
- $+360^{\circ}$  Views of Mountains & San Francisco Bay
- +24-hour In-Lobby Security
- + Immediate Access to Park-Like Courtyard
- +On-site Fitness Center, Lockers & Showers