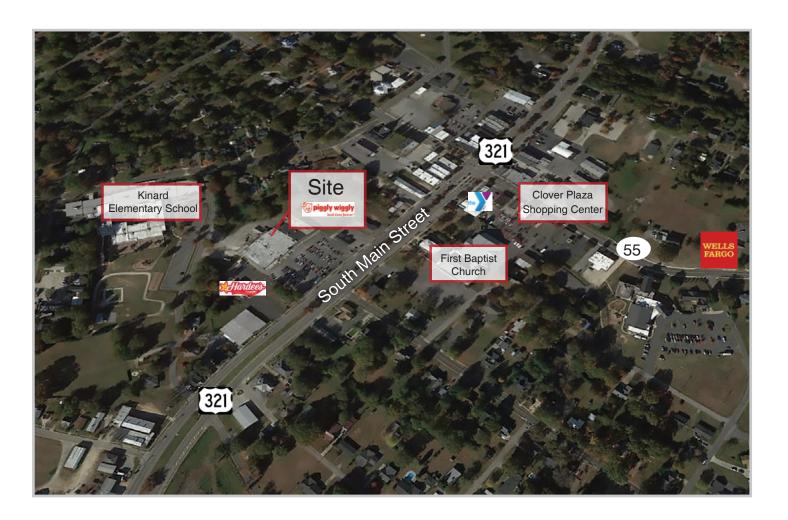

#### LOCATION

Main Street Marketplace is located in Clover, SC, approximately 35 miles from Charlotte, NC. The center sits on South Main Street (US 321) and is approximately half a mile from Highway 55.

#### SITE PLAN

| Tenant                  | SF     |
|-------------------------|--------|
| Piggly Wiggly           | 22,015 |
| Available               | 5,773  |
| Tender Heart Ministries | 6,065  |

For more information please contact: Josh Beaver josh@thenicholscompany.com 704.373.9797