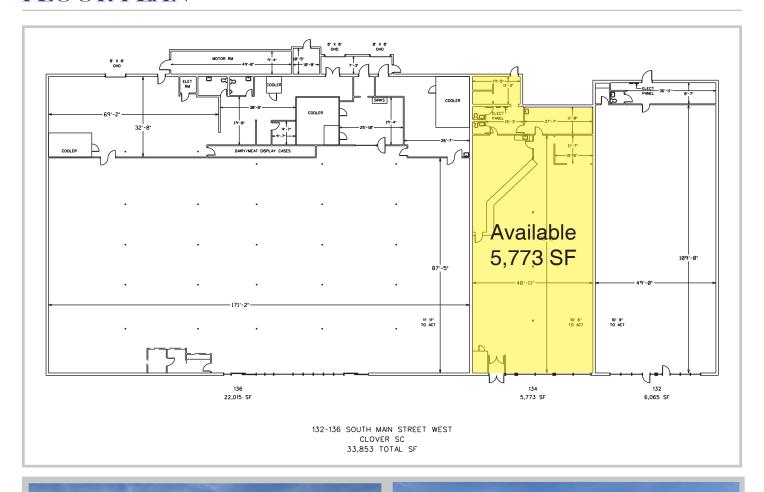

### SITE ATTRIBUTES

- Newly renovated 33,853sf Piggly Wiggly anchored shopping center
- Approximately 35 miles from Charlotte
- Anchor Tenant is Piggly Wiggly, Hardee's is located on the adjacent parcel (not included)
- Available SF: *5*,773
- Lease Rate: \$10-\$12/sf NNN

### FLOOR PLAN

#### SITE PLAN

| Tenant                  | SF     |
|-------------------------|--------|
| Piggly Wiggly           | 22,015 |
| Available               | 5,773  |
| Tender Heart Ministries | 6,065  |

For more information please contact: Josh Beaver josh@thenicholscompany.com 704.373.9797