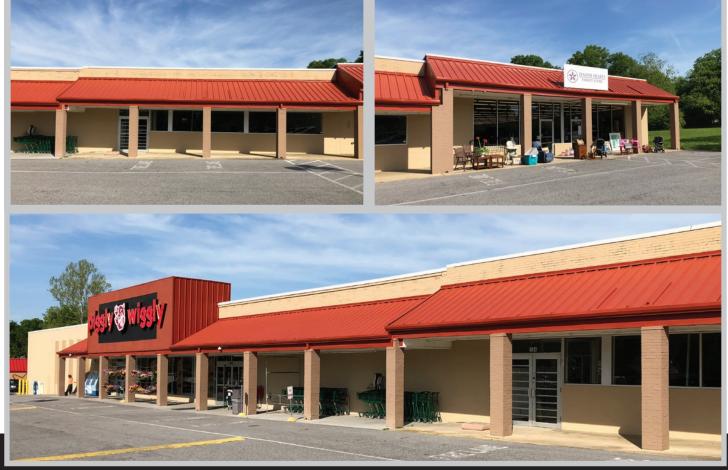

### SITE ATTRIBUTES

- Newly renovated 33,853sf Piggly Wiggly anchored shopping center
- Approximately 35 miles from Charlotte
- Anchor Tenant is Piggly Wiggly, Hardee's is located on the adjacent parcel (not included)
- Available SF: *5*,773
- Lease Rate: \$10-\$12/sf NNN