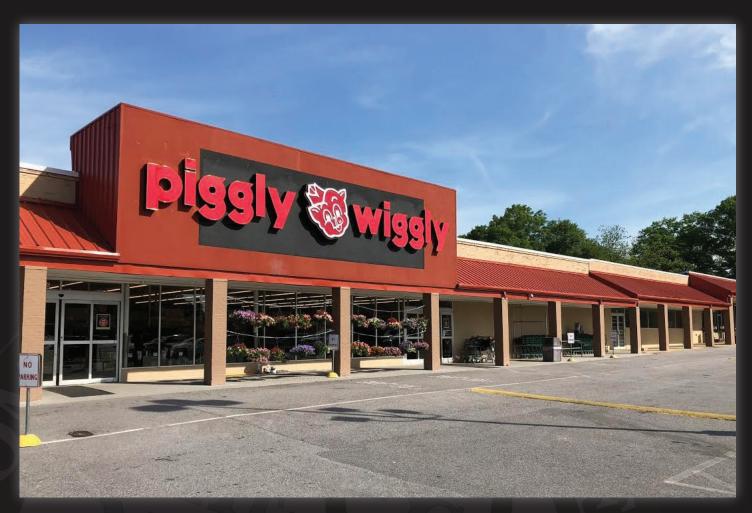

# Main Street Marketplace

132-136 South Main Street | Clover, SC 29710

### SITE ATTRIBUTES

- Newly renovated 33,853sf Piggly Wiggly anchored shopping center
- Approximately 35 miles from Charlotte
- Anchor Tenant is Piggly Wiggly, Hardee's is located on the adjacent parcel (not included)
- Available SF: *5*,773
- Lease Rate: \$10-\$12/sf NNN