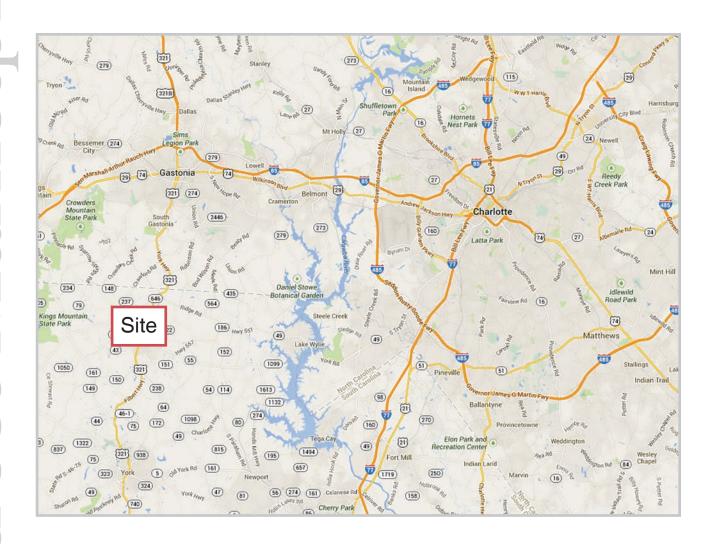

#### LOCATION

Main Street Marketplace is located in Clover, SC, approximately 35 miles from Charlotte, NC. The center sits on South Main Street (US 321) and is approximately half a mile from Highway 55.