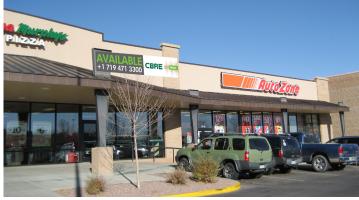

## RESTAURANT SPACE AVAILABLE FOR LEASE

- Five access points to shopping center
- Located off Highway 50 with easy access to I-25
- Albertsons grocery anchored shopping center
- Join Auto Zone, Papa Murphy's, Chick-fil-A, Fazoli's, Simple Simon's Pizza, Tropical Smoothie Cafe, Great Clips, and Starbucks now open!

#### PROPERTY DETAILS

| Available Space | Unit 120 - 1,400 SF<br>Restaurant Space                 |
|-----------------|---------------------------------------------------------|
|                 | Unit 160 - 1,400 SF<br>Now Available                    |
|                 | Unit E - 1,200 SF<br>Easy Access From Outlook Boulevard |
| Lease Rate      | \$24.00/PSF                                             |
| NNN             | \$4.21 SF (2019 Est.)                                   |