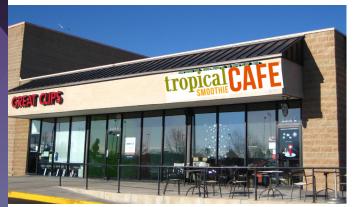

## RESTAURANT SPACE AVAILABLE FOR LEASE

- Five access points to shopping center
- Located off Highway 50 with easy access to I-25
- Albertsons grocery anchored shopping center
- Join Auto Zone, Papa Murphy's, Chick-fil-A, Fazoli's, Simple Simon's Pizza, Tropical Smoothie Cafe, Great Clips, and Starbucks now open!