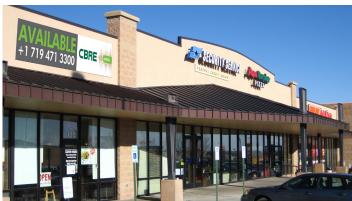

## RESTAURANT SPACE AVAILABLE FOR LEASE

- Five access points to shopping center
- Located off Highway 50 with easy access to I-25
- Albertsons grocery anchored shopping center
- Join Auto Zone, Papa Murphy's, Chick-fil-A, Fazoli's, Simple Simon's Pizza, Tropical Smoothie Cafe, Great Clips, and Starbucks now open!

#### PROPERTY DETAILS

| Available Space | Unit 120 - 1,400 SF<br>Restaurant Space                 |
|-----------------|---------------------------------------------------------|
|                 | Unit 160 - 1,400 SF<br>Now Available                    |
|                 | Unit E - 1,200 SF<br>Easy Access From Outlook Boulevard |
| Lease Rate      | \$24.00/PSF                                             |
| NNN             | \$4.21 SF (2019 Est.)                                   |