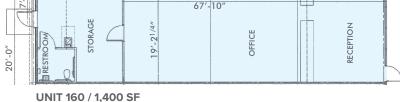

#### PROPERTY DETAILS

| Available Space | Unit 120 - 1,400 SF<br>Restaurant Space                 |
|-----------------|---------------------------------------------------------|
|                 | Unit 160 - 1,400 SF<br>Now Available                    |
|                 | Unit E - 1,200 SF<br>Easy Access From Outlook Boulevard |
| Lease Rate      | \$24.00/PSF                                             |
| NNN             | \$4.21 SF (2019 Est.)                                   |