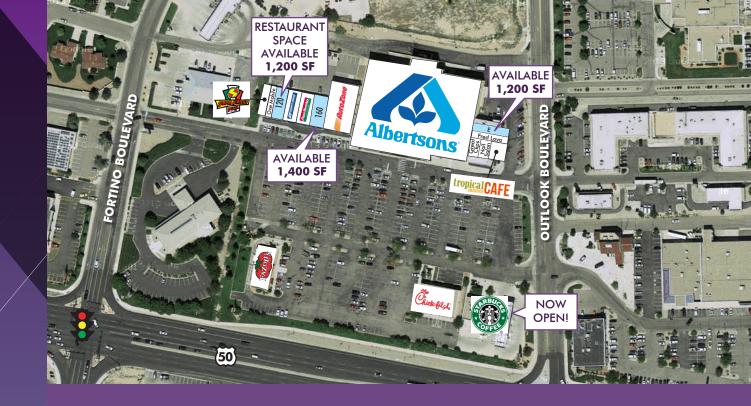

# ALBERTSONS VILLAGE

1565 Highway 50, Pueblo, CO 81008

## RESTAURANT SPACE AVAILABLE FOR LEASE

- Five access points to shopping center
- Located off Highway 50 with easy access to I-25
- Albertsons grocery anchored shopping center
- Join Auto Zone, Papa Murphy's, Chick-fil-A, Fazoli's, Simple Simon's Pizza, Tropical Smoothie Cafe, Great Clips, and Starbucks now open!

#### PROPERTY DETAILS

| Available Space | Unit 120 - 1,400 SF<br>Restaurant Space                 |
|-----------------|---------------------------------------------------------|
|                 | Unit 160 - 1,400 SF<br>Now Available                    |
|                 | Unit E - 1,200 SF<br>Easy Access From Outlook Boulevard |
| Lease Rate      | \$24.00/PSF                                             |
| NNN             | \$4.21 SF (2019 Est.)                                   |