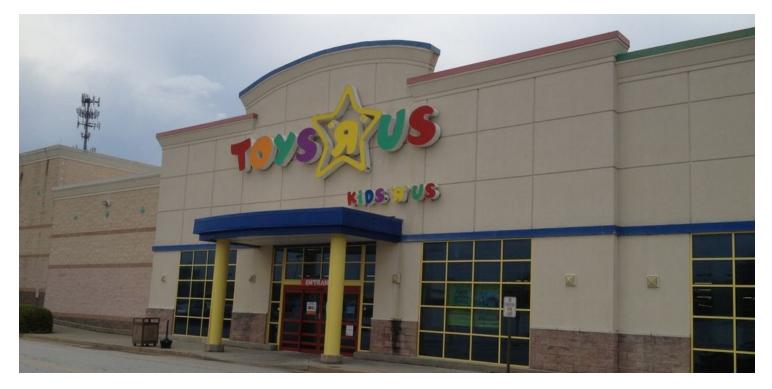

## FORMER TOYS-R-US

9365 The Landing Drive, Douglasville, GA 30135

#### PROPERTY HIGHLIGHTS

- Available for Sale or Lease: 49,286 SF on 3.4 acres
- Frontage: 204'
- Parking Spaces: 246
- Arbor Place Mall retail corridor featuring; Belk, JCPenney, Dillards, Macy's, Bed Bath & Beyond, Ross, Michael's, Marshalls, LA Fitness and Target
- Close proximity to I-20
- GA DOT Traffic Counts: I-20-105,000 AADT / Chastain Rd-23,000 AADT