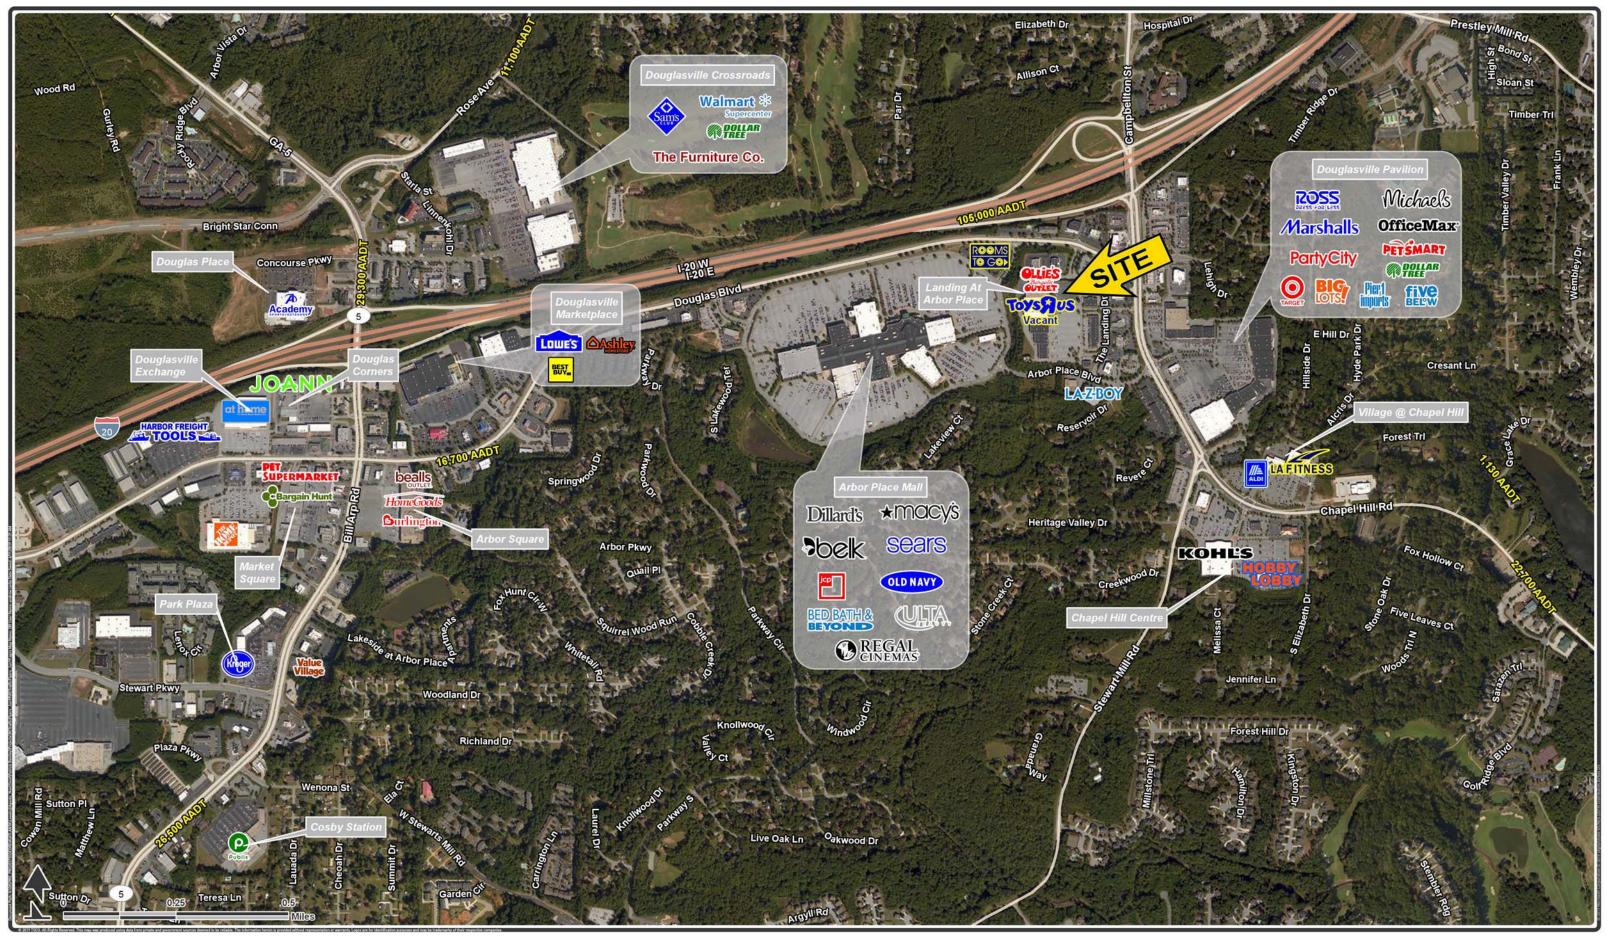

#### LOCATION OVERVIEW

Site is located in the heart of Douglasville's retail corridor

#### PROPERTY HIGHLIGHTS

- Available for Sale or Lease: 49,286 SF on 3.4 acres
- Frontage: 204'
- Parking Spaces: 246
- Arbor Place Mall retail corridor featuring; Belk, JCPenney, Dillards, Macy's, Bed Bath & Beyond, Ross, Michael's, Marshalls, LA Fitness and Target
- Close proximity to I-20
- GA DOT Traffic Counts: I-20-105,000 AADT / Chastain Rd-23,000 AADT

# Arbor Place / Douglasville

Area Retail

June 2019