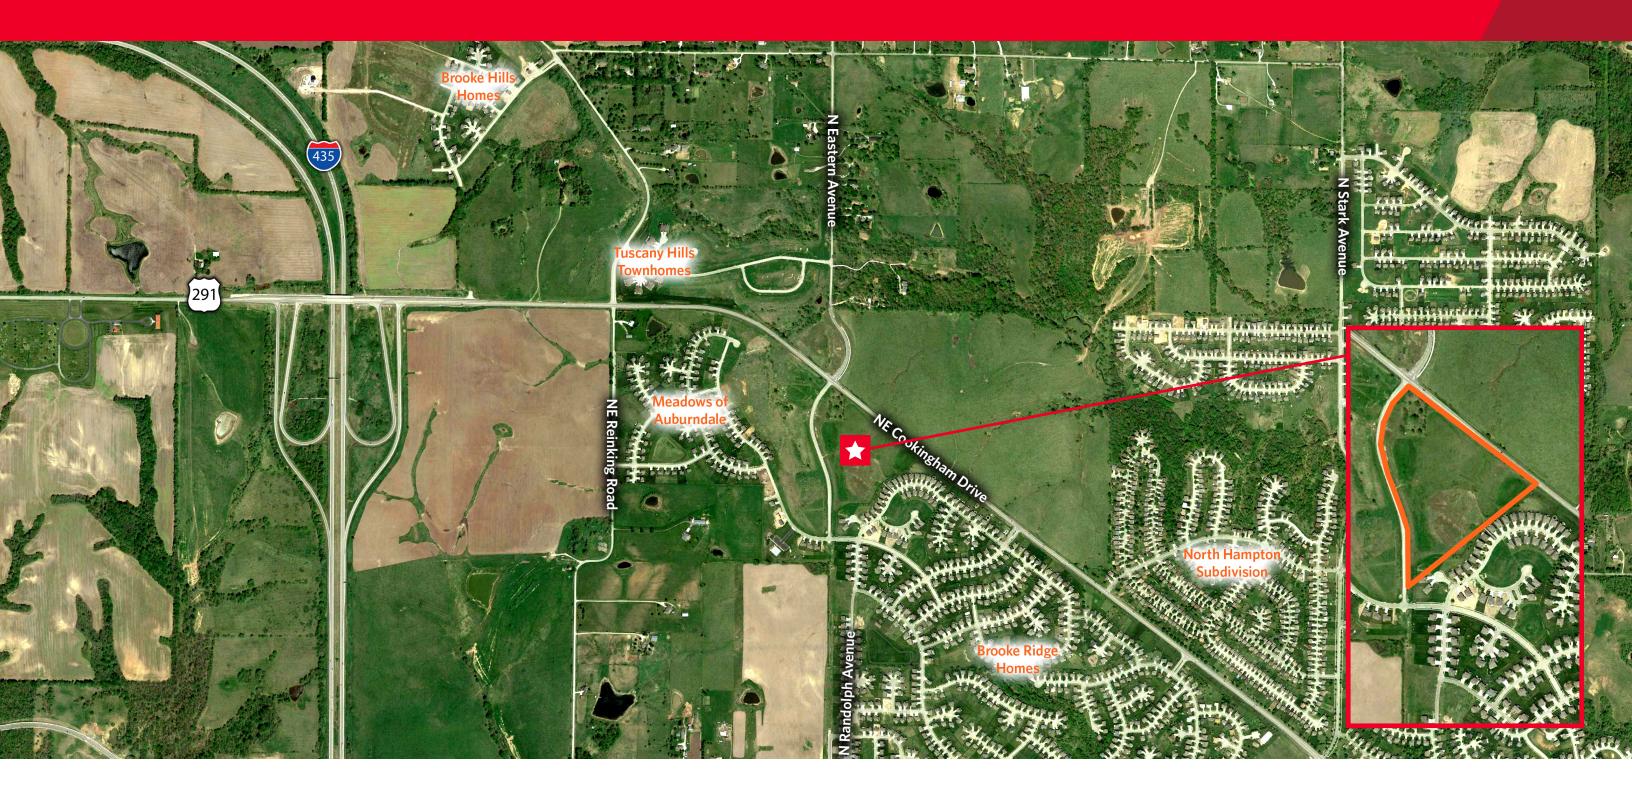

FOR SALE SEC 291 Highway & Eastern Avenue Kansas City, MO

## ±16.58 Acres of Land Sale Price: \$2.50 PSF

## **Property Highlights**

- Zoned CP-2
- Approved for 100,000 square feet retail
- Adjacent to Auburndale Estates
- All utilities to site

Craig Kelly, SIOR Director +1 816 412 0279 craig.kelly@cushwake.com 4600 Madison Avenue, Suite 800 Kansas City, MO 64112 Main +1 816 221 2200 Fax +1 816 842 2798 **cushmanwakefield.com** 