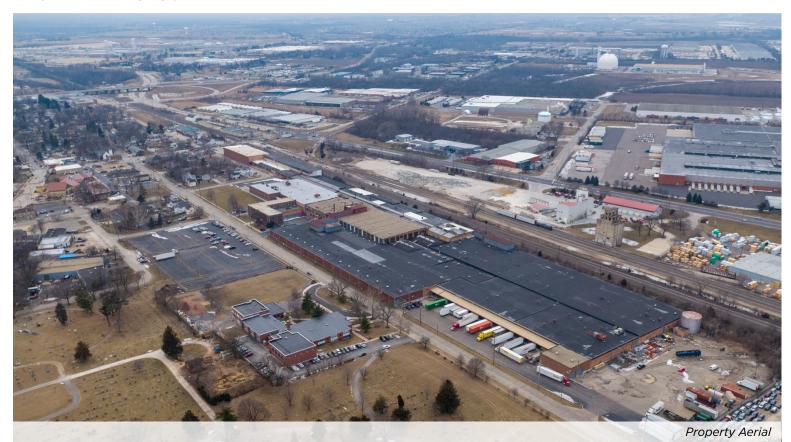

|
| Ceiling Height  | ± 12-24" Clear                                                                                                |
| Power           | 5,000a Heavy                                                                                                  |
| Loading         | 44 Loading Docks                                                                                              |
| Lease Rate      | TBD                                                                                                           |
| Comments        | <ul><li>Parking lot for over 400 cars</li><li>Located within large multi-tenant ware-house building</li></ul> |



# 420 N. Main Street MONTGOMERY, IL 60538

## **PROPERTY PHOTOS**