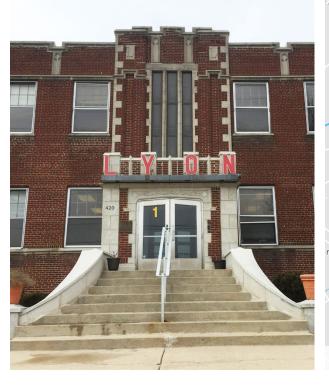

|
| Ceiling Height  | ± 12-24" Clear                                                                                                |
| Power           | 5,000a Heavy                                                                                                  |
| Loading         | 44 Loading Docks                                                                                              |
| Lease Rate      | TBD                                                                                                           |
| Comments        | <ul><li>Parking lot for over 400 cars</li><li>Located within large multi-tenant ware-house building</li></ul> |



# 420 N. Main Street MONTGOMERY, IL 60538

## **PROPERTY PHOTOS**